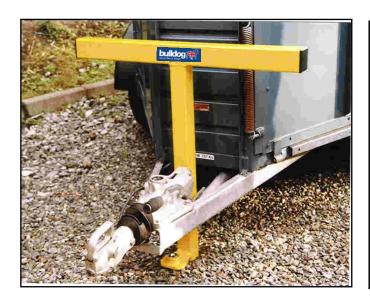

## TP200 'T' Post Data Sheet

## Features:

- Constructed from 70mm x 70mm box section steel, 5mm wall thickness.
- 300mm engagement into the ground.
- Locked in place with the Bulldog Super Lock Bolt.
- Ground lock tube to receive Super Lock Bolt concreted into ground next to socket.
- 10mm thick retaining eye welded to upright.
- Bright yellow, highly visible, powder coated finish.
- Protection plate supplied to cover ground socket opening when 'T' Post is removed.
- Weight = 26.3kg