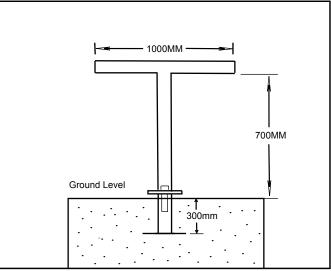

## TP200 'T' Post Data Sheet

## Features:

- Constructed from 70mm x 70mm box section steel, 5mm wall thickness.
- 300mm engagement into the ground.
- Locked in place with the Bulldog Super Lock Bolt.
- Ground lock tube to receive Super Lock Bolt concreted into ground next to socket.
- 10mm thick retaining eye welded to upright.
- Bright yellow, highly visible, powder coated finish.
- Protection plate supplied to cover ground socket opening when 'T' Post is removed.
- Weight = 26.3kg