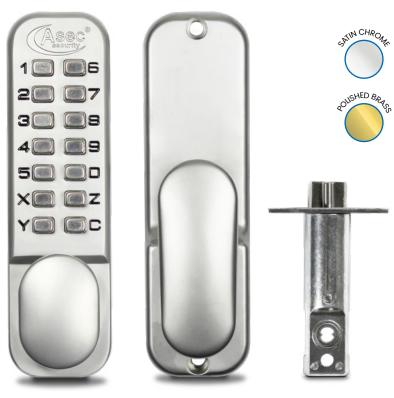

## AS2300-AS2304 AS2300 Series

Optional Holdback

## **FEATURES**

Optional holdback

1000+ combinations

Reversible handing

## **SPECIFICATION**

Finish: Satin Chrome/Polished Brass

Construction: Cast housing & knob with Stainless Steel buttons

Buttons: 14 buttons - 13 coded & 1 clear

Door type: Suitable for internal and external use
Fixings: 105mm Spindle and fixing kit supplied for
door thickness of 35mm to 60mm

Deadlatch: Anti-thrust pin ensures automatic locking when the door is closed

| CODE   | FINISH | PACKAGING |
|--------|--------|-----------|
| AS2300 | SC     | BOXED     |
| AS2301 | PB     | BOXED     |
| AS2303 | SC     | VISI      |
| AS2304 | РВ     | VISI      |