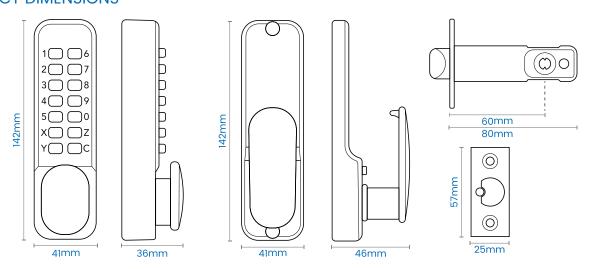

## AS2300-AS2304 AS2300 Series

Optional Holdback



## **FEATURES**



Optional holdback



1000+ combinations



Reversible handing



## **SPECIFICATION**

Finish: Satin Chrome/Polished Brass

Construction: Cast housing & knob with Stainless Steel buttons

Buttons: 14 buttons - 13 coded & 1 clear

Door type: Suitable for internal and external use
Fixings: 105mm Spindle and fixing kit supplied for
door thickness of 35mm to 60mm

Deadlatch: Anti-thrust pin ensures automatic locking when the door is closed

| CODE   | FINISH | PACKAGING |
|--------|--------|-----------|
| AS2300 | SC     | BOXED     |
| AS2301 | PB     | BOXED     |
| AS2303 | SC     | VISI      |
| AS2304 | РВ     | VISI      |

## PRODUCT DIMENSIONS