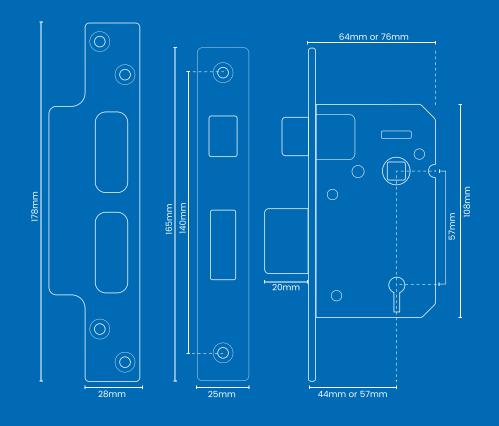

## SASHLOCK

#### LOCK

144mm

LOCK BACKSET- 44mm or 57mm LOCK BOLT THROW - 20mm LOCK CASE HEIGHT - 108mm LOCK CASE DEPTH - 64mm or 76mm LOCK CASE CENTRES - 57mm

#### FOREND

FOREND WIDTH - 25mm FOREND LENGTH - 165mm SCREW HOLE DISTANCE - 140mm

STRIKE PLATE STRIKE PLATE WIDTH - 28mm STRIKE PLATE LENGTH - 178mm

For more details on this or any products in the Asec range please visit our website www.asec.co.uk or email us at info@asec.co.uk