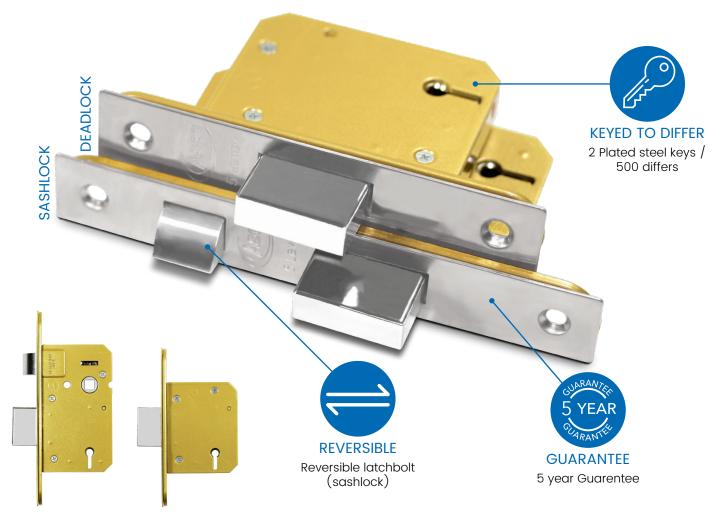

# DESCRIPTION

Asec 5 Lever Deadlocks & Sashlocks are an ideal way to secure internal residential / office doors. They provide increased levels of security with their 5 close gated levers and anti-pick device.

# FEATURES

(EN12209)

- Brass deadbolt with 2 hardened steel inserts
  30 Minute Fire Rating
- 5 close gated levers with anti-pick device
- 5 Lever Mechanism

| SASHLOCK |
|----------|
|          |

| CODES  | CASE DEPTH | FINISH | PACKAGING |
|--------|------------|--------|-----------|
| AS1008 | 64mm       | ss 🕕   | BOXED     |
| AS1009 | 64mm       | рв 🌗   | BOXED     |
| AS1010 | 76mm       | ss 🔵   | BOXED     |
| AS1011 | 76mm       | рв 🌗   | BOXED     |
| AS1110 | 64mm       | ss 🔵   | VISI      |
| ASIIII | 64mm       | рв 🌗   | VISI      |
| AS1112 | 76mm       | ss 🔵   | VISI      |
| AS1113 | 76mm       | рв 🌗   | VISI      |