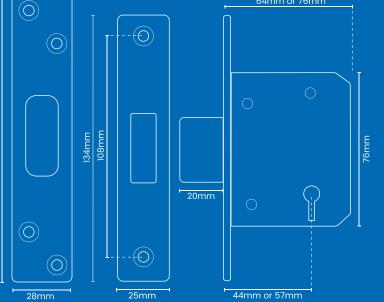

# DEADLOCK

LOCK LOCK BACKSET - 44mm or 57mm LOCK BOLT THROW - 20mm LOCK CASE HEIGHT - 76mm LOCK CASE DEPTH - 64mm or 76mm

## FOREND

FOREND WIDTH - 25mm FOREND LENGTH - 134mm SCREW HOLE DISTANCE - 108mm

#### STRIKE PLATE STRIKE PLATE WIDTH - 28mm STRIKE PLATE HEIGHT - 144mm