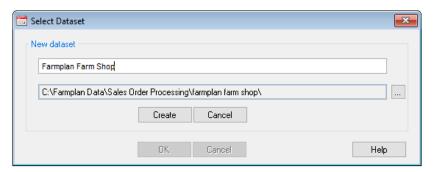

## Re-linking to an existing SOP dataset held on a network

If you hold your SOP data on a network and appear to have lost the link to it, take the following steps to re-link back to the data.

- 1. Go to the File menu, Select Dataset, and click on New
- 2. Enter the name of your SOP dataset (making sure it is exact) and then click on the ... button

3. Navigate to the data folder on the Network drive, highlight it and click OK

4. Click on Create, and you should see the following message

- 5. Click Yes, and you should get a message confirming that the dataset has been linked successfully
- 6. Click OK to go into the dataset and check that the information is correct and up to date