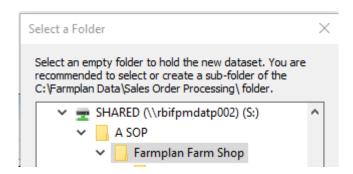

3. Navigate to the data folder on the Network drive, highlight it and click OK

4. Click on Create, and you should see the following message

- 5. Click Yes, and you should get a message confirming that the dataset has been linked successfully
- 6. Click OK to go into the dataset and check that the information is correct and up to date