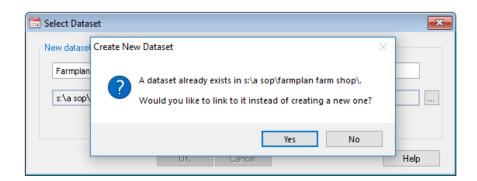

3. Navigate to the data folder on the Network drive, highlight it and click OK

4. Click on Create, and you should see the following message

- 5. Click Yes, and you should get a message confirming that the dataset has been linked successfully
- 6. Click OK to go into the dataset and check that the information is correct and up to date