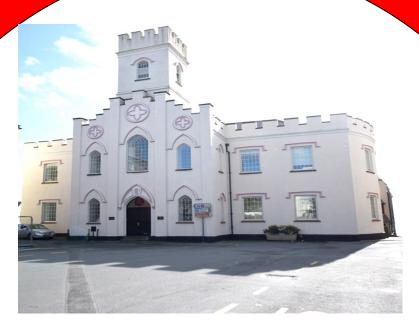

## St Mary's Church The Promenade Castletown

#### **Directions**

On entering Castletown Square the property can be immediately identified on the left a large imposing and elegant castellated property. The property is in an excellent location within easy travelling distance to the airport, local amenities, bus services and having the benefit of being additionally located in this historic and picturesque southern town.

#### **Description**

St. Mary's House is a substantial detached building situated in the heart of Castletown formerly The Garrison Church . The property was completely renovated by the previous Owner some 10 years ago. St Marys House is thought to have been built around 200 years ago. It is pitched and slated roof and parapet gutters over sold stone random walls. Windows are PVC. Rainwater goods and downpipes are of cast iron. Floors are of suspended timber or solid concrete.