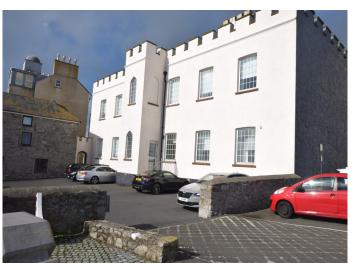

## St Mary's Church The Promenade Castletown

#### **Directions**

On entering Castletown Square the property can be immediately identified on the left a large imposing and elegant castellated property. The property is in an excellent location within easy travelling distance to the airport, local amenities, bus services and having the benefit of being additionally located in this historic and picturesque southern town.

#### **Description**

St. Mary's House is a substantial detached building situated in the heart of Castletown formerly The Garrison Church . The property was completely renovated by the previous Owner some 10 years ago. St Marys House is thought to have been built around 200 years ago. It is pitched and slated roof and parapet gutters over sold stone random walls. Windows are PVC. Rainwater goods and downpipes are of cast iron. Floors are of suspended timber or solid concrete.