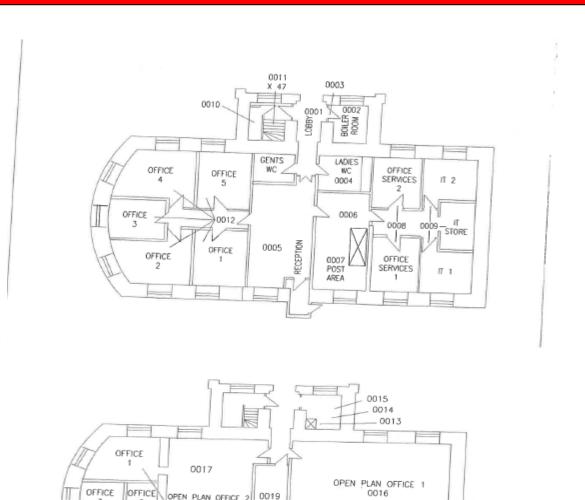

#### **Accommodation**

The office accommodation is extensive with a spacious and well presented working environment which offers versatile use. Lift and staircase to upper office accommodation.

**Please see attached plan** for layout of the office accommodation on both the Ground Floor and First Floor.

## St Mary's Church The Promenade Castletown

Tel: 01624 611007 Fax:01624 662125 www.deanwood.im commercial@deanwood.im

OFFICE 3

OFFICE

2

OFFICE 4

OPEN PLAN OFFICE 2

-0018

0019