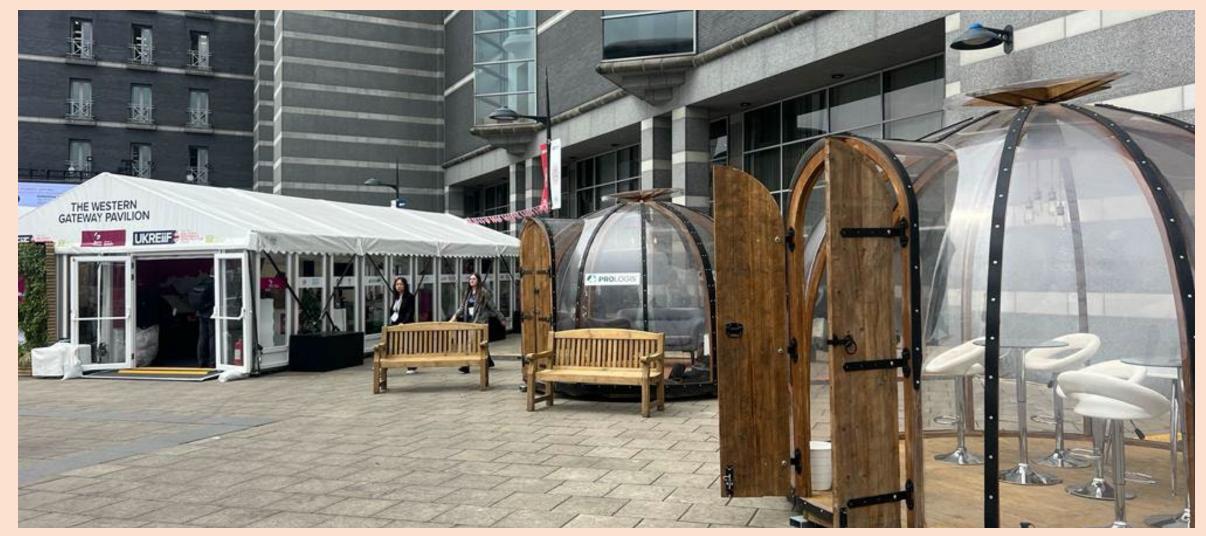

ype in the UK
- Ideal as an outdoor dining experience for guests
- Perfectly panoramic views for up to 8 seated guests
- Hand crafted in Northumberland
- Ventillation system to ensure no condensation
- Amazing by day or night
- Perfect for star gazing
- Lockable door for added security
- Handmade dimmable wooden chandelier
- LED colour changing uplighters around base
- Table and chairs can be supplied if needed
- Custom domes can be made to any size and shape

### Moosenwirt Xmas Popup - Grey Street Newcastle 2020









### **VVIP at Horse Racing Events**







## Gino D Campo Restuarant - Newcastle Quayside 2020







# We hire pontoons so your domes can float and create the ultimate outdoor experience.











#### **Ideal for Festival VIP Areas**



#### **Conference Use**







# Transport and manoeuvrability. We can easily move our domes on a standard fork lift truck or similar











Get in touch with any requirements or questions you may have and we'll do our best to help and provide the perfect experience!

**Call:** Laura - 07546 947 047

Email: info@luxedomes.co.uk

Web: www.luxedomes.co.uk