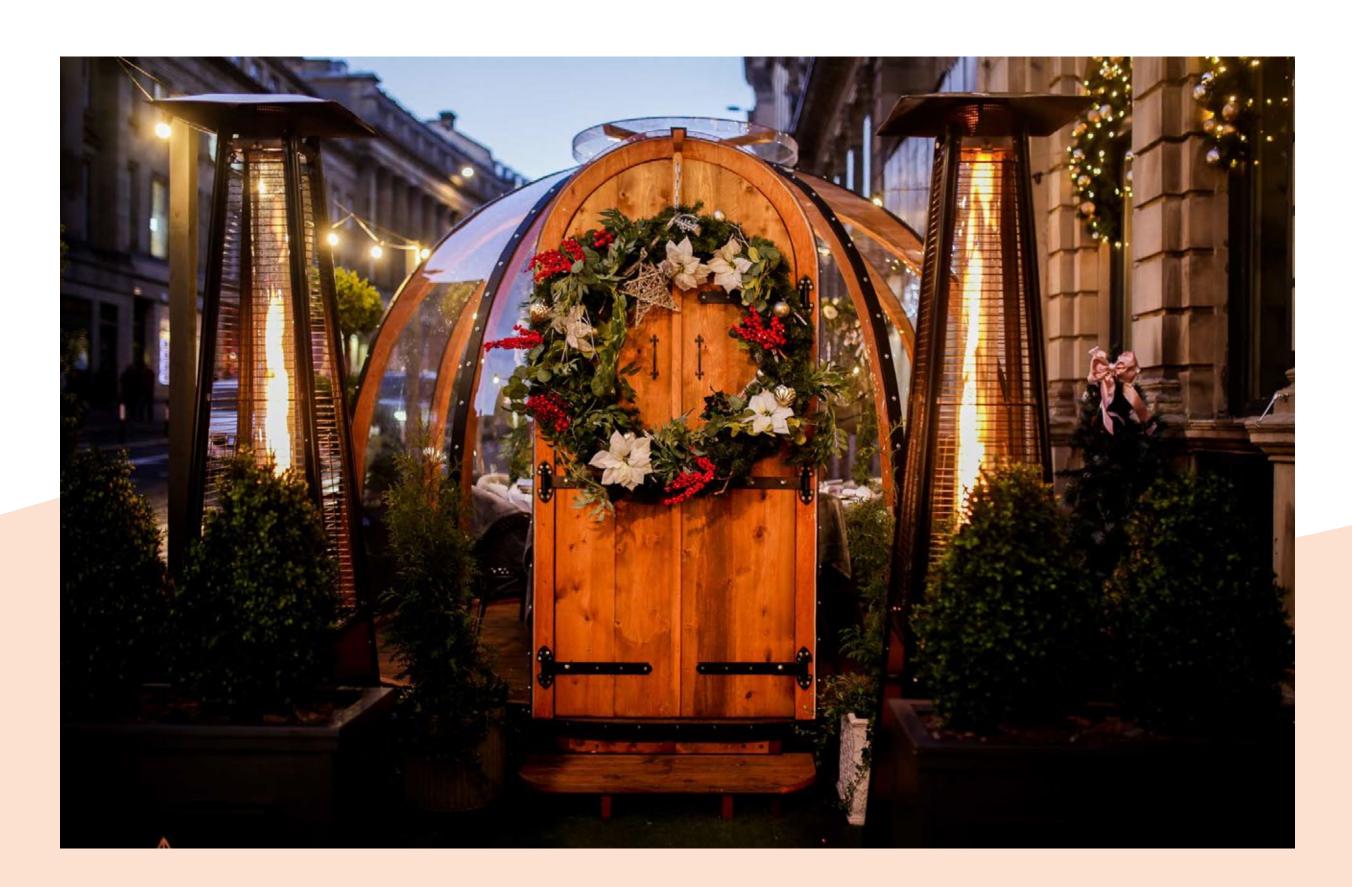

### The perfectly panoramic private dining Luxe Dome.



Luxe Domes are hand made in Northumberland and can be purchased or hired. They can seat up to 8 guests for an eating experience and can be dropped off in any location with vehicle access.

If there is no access, they can also be disassembled and rebuilt onsite.

With perfect panoramic views our Luxe Domes are the ideal addition to any garden or restaurant setting that has beautiful views. LuxeDomes are also ideal for glamping or hotel locations that offer the domes as a unique star gazing opportunity. Our expert joiners make each one with love and attention to detail. Standard is is 3.5m diameter but we can be spoke these to your required size









#### **Newcastle Racecourse**





## **Luxe Domes specification:**

- 3,500mm diameter
- 2,850mm height
- Approx 750–800kg per dome
- Wo