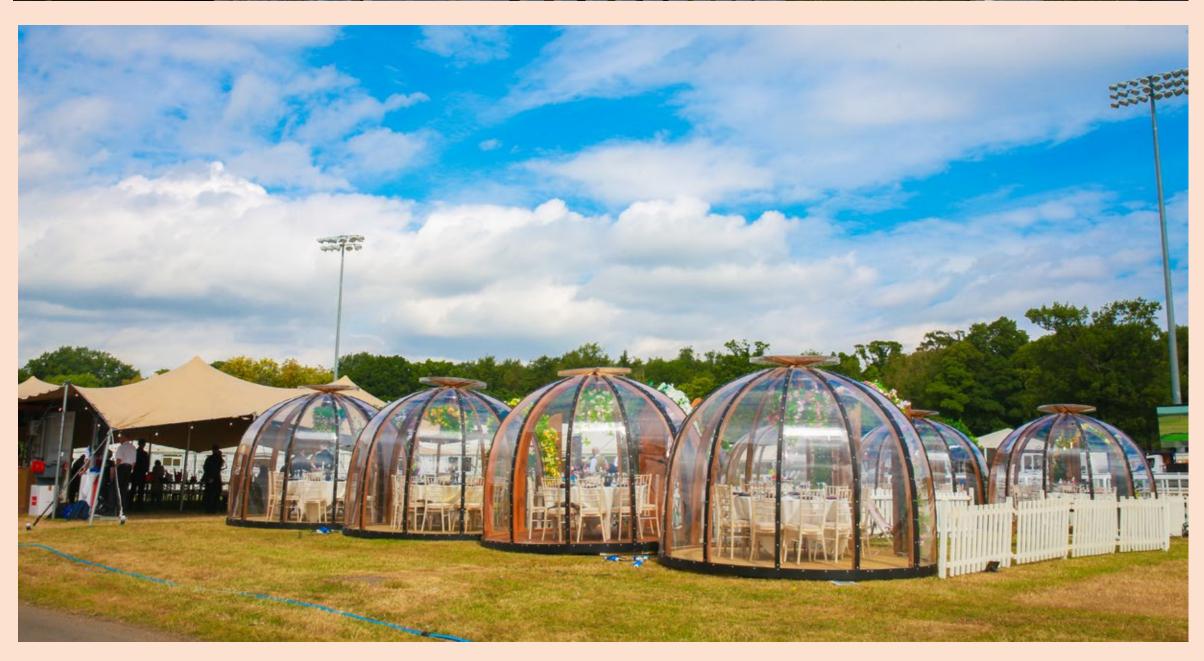

- We can transport 3 domes at the same time on a high abb wagon
- 5hr setup time if dissassembled per dome

#### **Battersea Power Station Launch 2020**







## What makes Luxe Domes unique?

- Unique design, only one of this type in the UK
- Ideal as an outdoor dining experience for guests
- Perfectly panoramic views for up to 8 seated guests
- Hand crafted in Northumberland
- Ventillation system to ensure no condensation
- Amazing by day or night
- Perfect for star gazing
- Lockable door for added security
- Handmade dimmable wooden chandelier
- LED colour changing uplighters around base
- Table and chairs can be supplied if needed
- Custom domes can be made to any size and shape

### Moosenwirt Xmas Popup - Grey Street Newcastle 2020









### **VVIP at Horse Racing Events**







## Gino D Campo Restuarant - Newcastle Quayside 2020







# We hire pontoons so your domes can float and create the ultimate outdoor experience.











#### **Ideal for Festival VIP Areas**



#### **Conference Use**







# Transport and manoeuvrability. We can easily move our domes on a standard fork lift truck or similar











Get in touch with any requirements or questions you may have and we'll do our best to help and provide the perfect experience!

**Call:** Laura - 07546 947 047

Email: info@luxedomes.co.uk

Web: www.luxedomes.co.uk