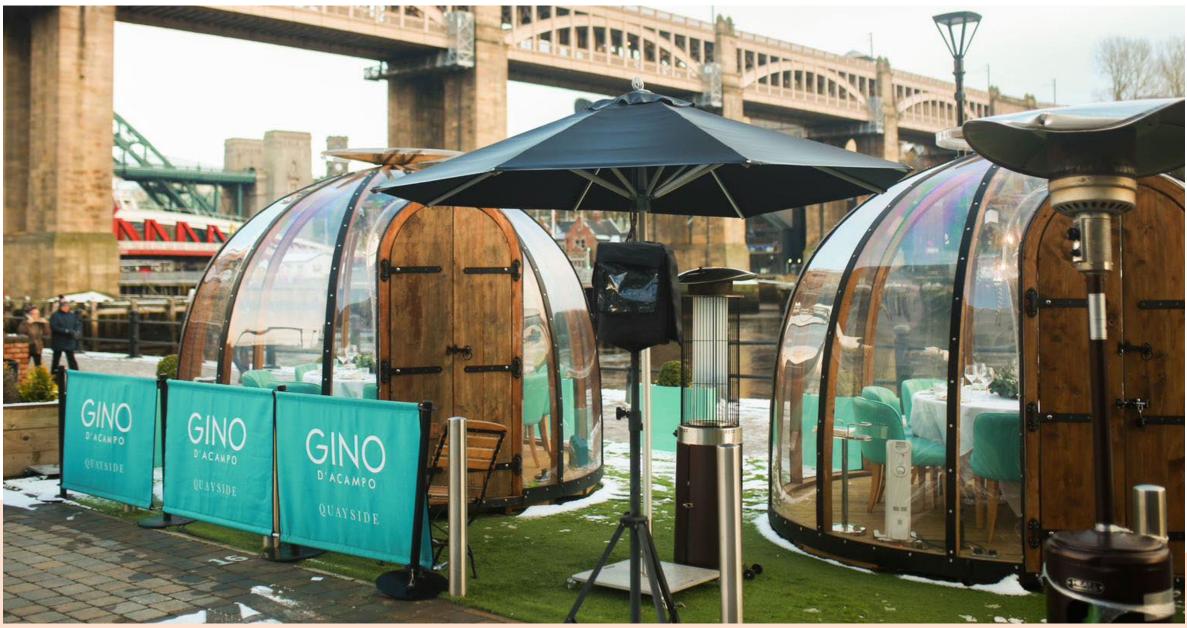

addition to any garden or restaurant setting that has beautiful views. LuxeDomes are also ideal for glamping or hotel locations that offer the domes as a unique star gazing opportunity. Our expert joiners make each one with love and attention to detail. Standard is is 3.5m diameter but we can be spoke these to your required size









#### **Newcastle Racecourse**





## **Luxe Domes specification:**

- 3,500mm diameter
- 2,850mm height
- Approx 750–800kg per dome
- Wooden decking base
- 870mm door entrance
- 16amp Commando power socket
- 4 double sockets
- 10x 40mm LED colour changing lights
- 4x dimmable edison bulb chandelier
- We can transport 3 domes at the same time on a high abb wagon
- 5hr setup time if dissassembled per dome

#### **Battersea Power Station Launch 2020**







## What makes Luxe Domes unique?

- Unique design, only one of this type in the UK
- Ideal as an outdoor dining experience for guests
- Perfectly panoramic views for up to 8 seated guests
- Hand crafted in Northumberland
- Ventillation system to ensure no condensation
- Amazing by day or night
- Perfect for star gazing
- Lockable door for added security
- Handmade dimmable wooden chandelier
- LED colour changing uplighters around base
- Table and chairs can be supplied if needed
- Custom domes can be made to any size and shape

### Moosenwirt Xmas Popup - Grey Street Newcastle 2020









### **VVIP at Horse Racing Events**







## Gino D Campo Restuarant - Newcastle Quayside 2020







# We hire pontoons so your domes can float and create the ultimate outdoor experience.