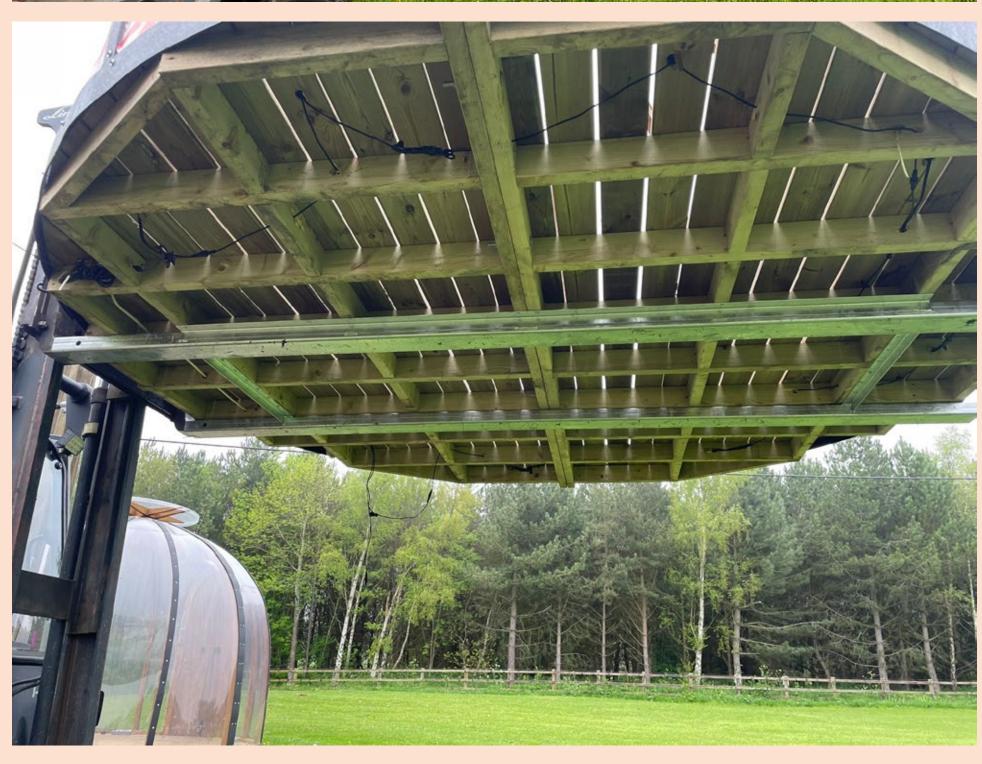

# Transport and manoeuvrability. We can easily move our domes on a standard fork lift truck or similar

Get in touch with any requirements or questions you may have and we'll do our best to help and provide the perfect experience!