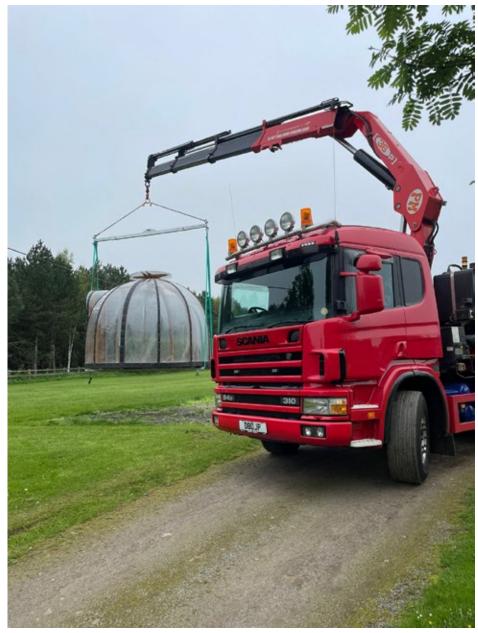

## **Luxe Domes specification:**

- 3,500mm diameter
- 2,850mm height
- Approx 750–800kg per dome
- Wooden decking base
- 870mm door entrance
- 16amp Commando power socket
- 4 double sockets
- 10x 40mm LED colour changing lights
- 4x dimmable edison bulb chandelier
- We can transport 3 domes at the same time on a high abb wagon
- 5hr setup time if dissassembled per dome

# Transport and manoeuvrability. We can easily move our domes on a standard fork lift truck or similar

Get in touch with any requirements or questions you may have and we'll do our best to help and provide the perfect experience!