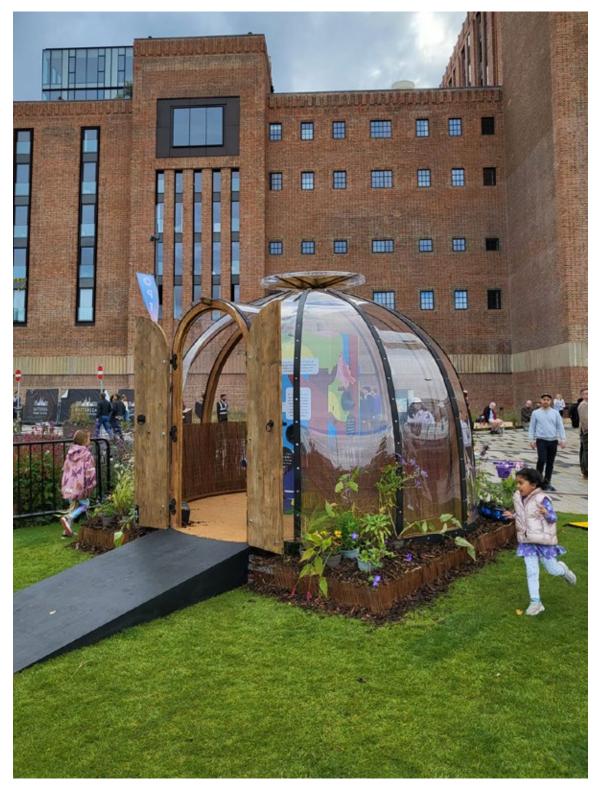

al addition to any garden or restaurant setting that has beautiful views. LuxeDomes are also ideal for glamping or hotel locations that offer the domes as a unique star gazing opportunity. Our expert joiners make each one with love and attention to detail. Standard is is 3.5m diameter but we can be spoke these to your required size









#### **Newcastle Racecourse**





## **Luxe Domes specification:**

- 3,500mm diameter
- 2,850mm height
- Approx 750–800kg per dome
- Wooden decking base
- 870mm door entrance
- 16amp Commando power socket
- 4 double sockets
- 10x 40mm LED colour changing lights
- 4x dimmable edison bulb chandelier
- We can transport 3 domes at the same time on a high abb wagon
- 5hr setup time if dissassembled per dome

#### **Battersea Power Station Launch 2020**







## What makes Luxe Domes unique?

- Unique design, only one of this type in the UK
- Ideal as an outdoor dining experience for guests
- Perfectly panoramic views for up to 8 seated guests
- Hand crafted in Northumberland
- Ventillation system to ensure no condensation
- Amazing by day or night
- Perfect for star gazing
- Lockable door for added security
- Handmade dimmable wooden chandelier
- LED colour changing uplighters around base
- Table and chairs can be supplied if needed
- Custom domes can be made to any size and shape

### Moosenwirt Xmas Popup - Grey Street Newcastle 2020









### **VVIP at Horse Racing Events**







## Gino D Campo Restuarant - Newcastle Quayside 2020







# We hire pontoons so your domes can float and create the ultimate outdoor experience.