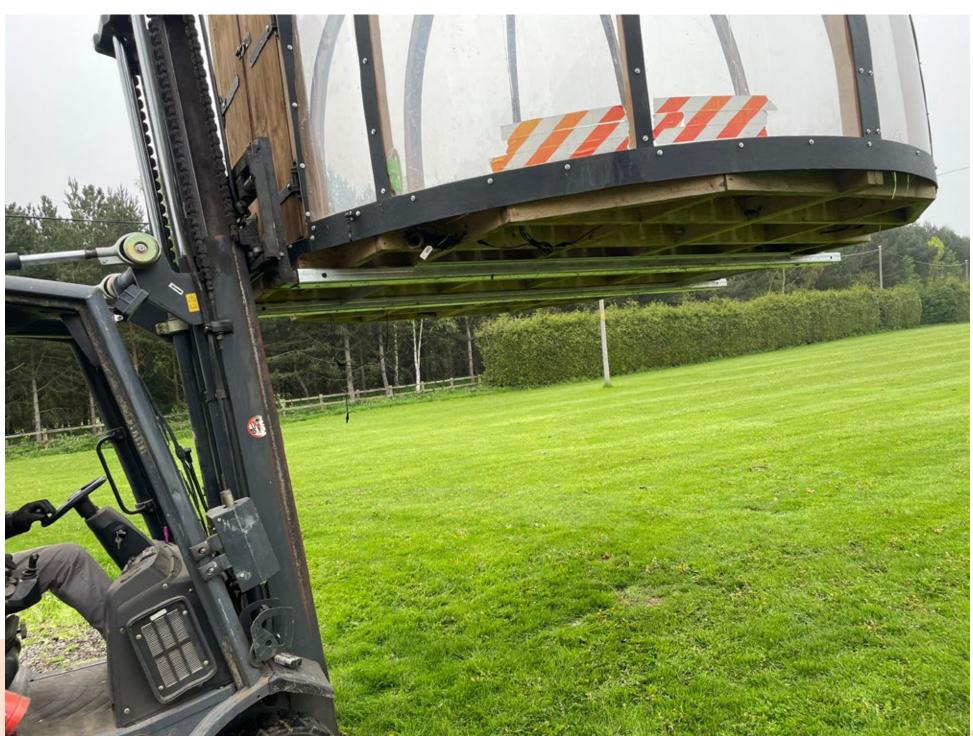

# Transport and manoeuvrability. We can easily move our domes on a standard fork lift truck or similar

Get in touch with any requirements or questions you may have and we'll do our best to help and provide the perfect experience!