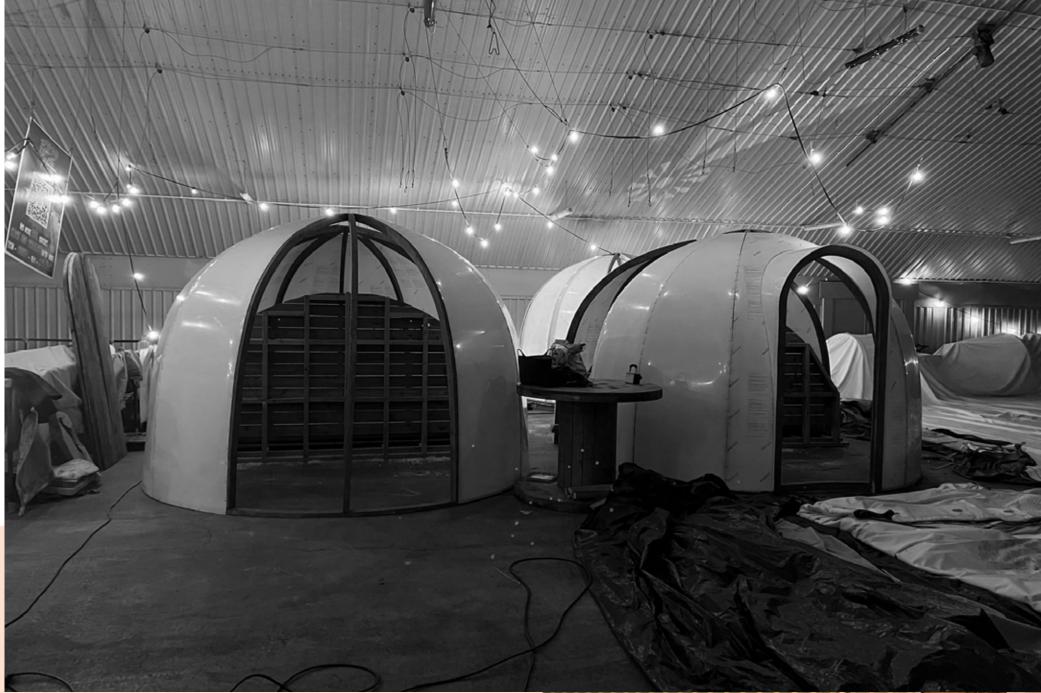

### The perfectly panoramic private dining Luxe Dome.

Luxe Domes are hand made in Northumberland and can be purchased or hired. They can seat up to 8 guests for an eating experience and can be dropped off in any location with vehicle access.

If there is no access, they can also be disassembled and rebuilt onsite.

With perfect panoramic views our Luxe Domes are the ideal addition to any garden or restaurant setting that has beautiful views. LuxeDomes are also ideal for glamping or hotel locations that offer the domes as a unique star gazing opportunity. Our expert joiners make each one with love and attention to detail. Standard is is 3.5m diameter but we can be spoke these to your required size