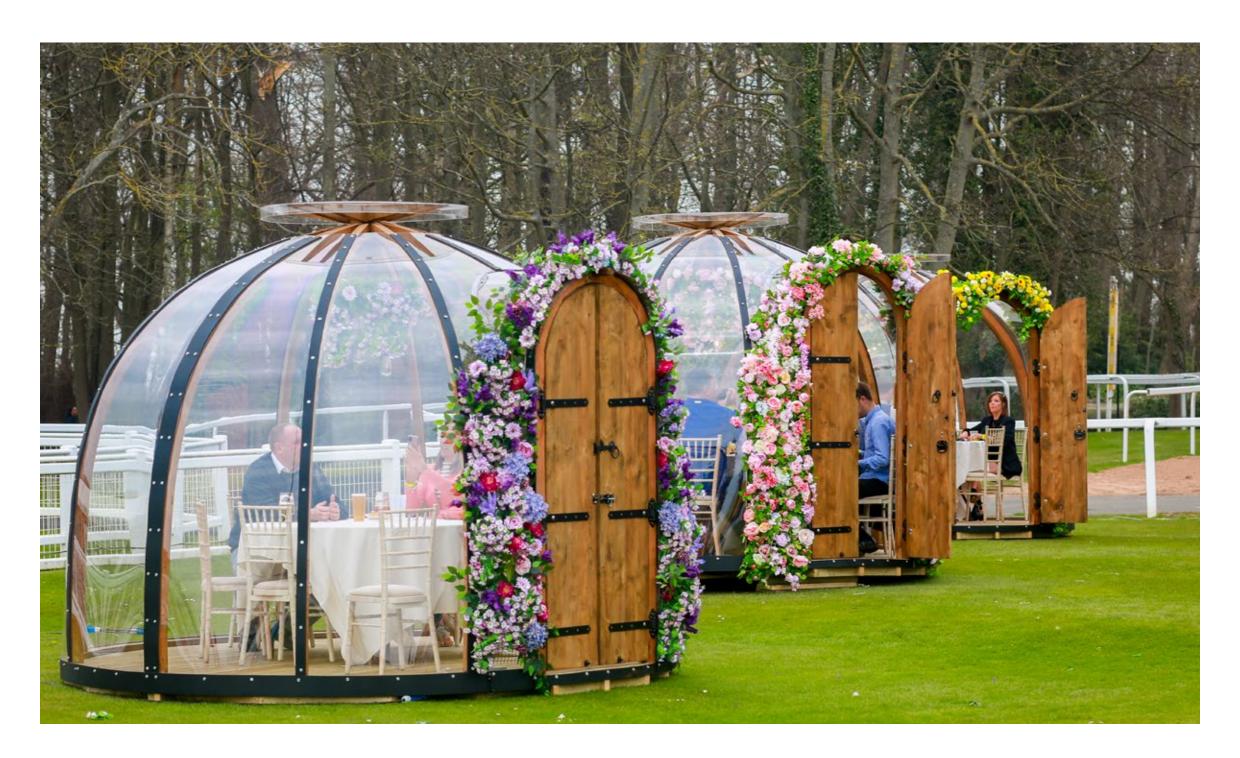

### The perfectly panoramic private dining Luxe Dome.

Luxe Domes are hand made in Northumberland and can be purchased or hired. They can seat up to 8 guests for an eating experience and can be dropped off in any location with vehicle access.

## What makes Luxe Domes unique?

- Unique design, only one of this type in the UK
- Ideal as an outdoor dining experience for guests
- Perfectly panoramic views for up to 8 seated guests
- Hand crafted in Northumberland
- Ventillation system to ensure no condensation
- Amazing by day or night
- Perfect for star gazing
- Lockable door for added security
- Handmade dimmable wooden chandelier
- LED colour changing uplighters around base
- Table and chairs can be supplied if needed
- Custom domes can be made to any size and shape

### **VVIP at Horse Racing Events**