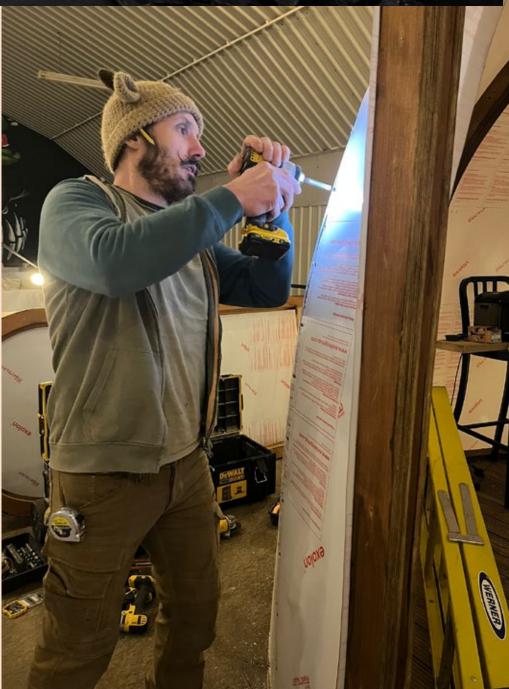

If there is no access, they can also be disassembled and rebuilt onsite.

With perfect panoramic views our Luxe Domes are the ideal addition to any garden or restaurant setting that has beautiful views. LuxeDomes are also ideal for glamping or hotel locations that offer the domes as a unique star gazing opportunity. Our expert joiners make each one with love and attention to detail. Standard is is 3.5m diameter but we can be spoke these to your required size

## **Luxe Domes specification:**

- 3,500mm diameter
- 2,850mm height
- Approx 750–800kg per dome
- Wooden decking base
- 870mm door entrance
- 16amp Commando power socket
- 4 double sockets
- 10x 40mm LED colour changing lights
- 4x dimmable edison bulb chandelier
- We can transport 3 domes at the same time on a high abb wagon
- 5hr setup time if dissassembled per dome