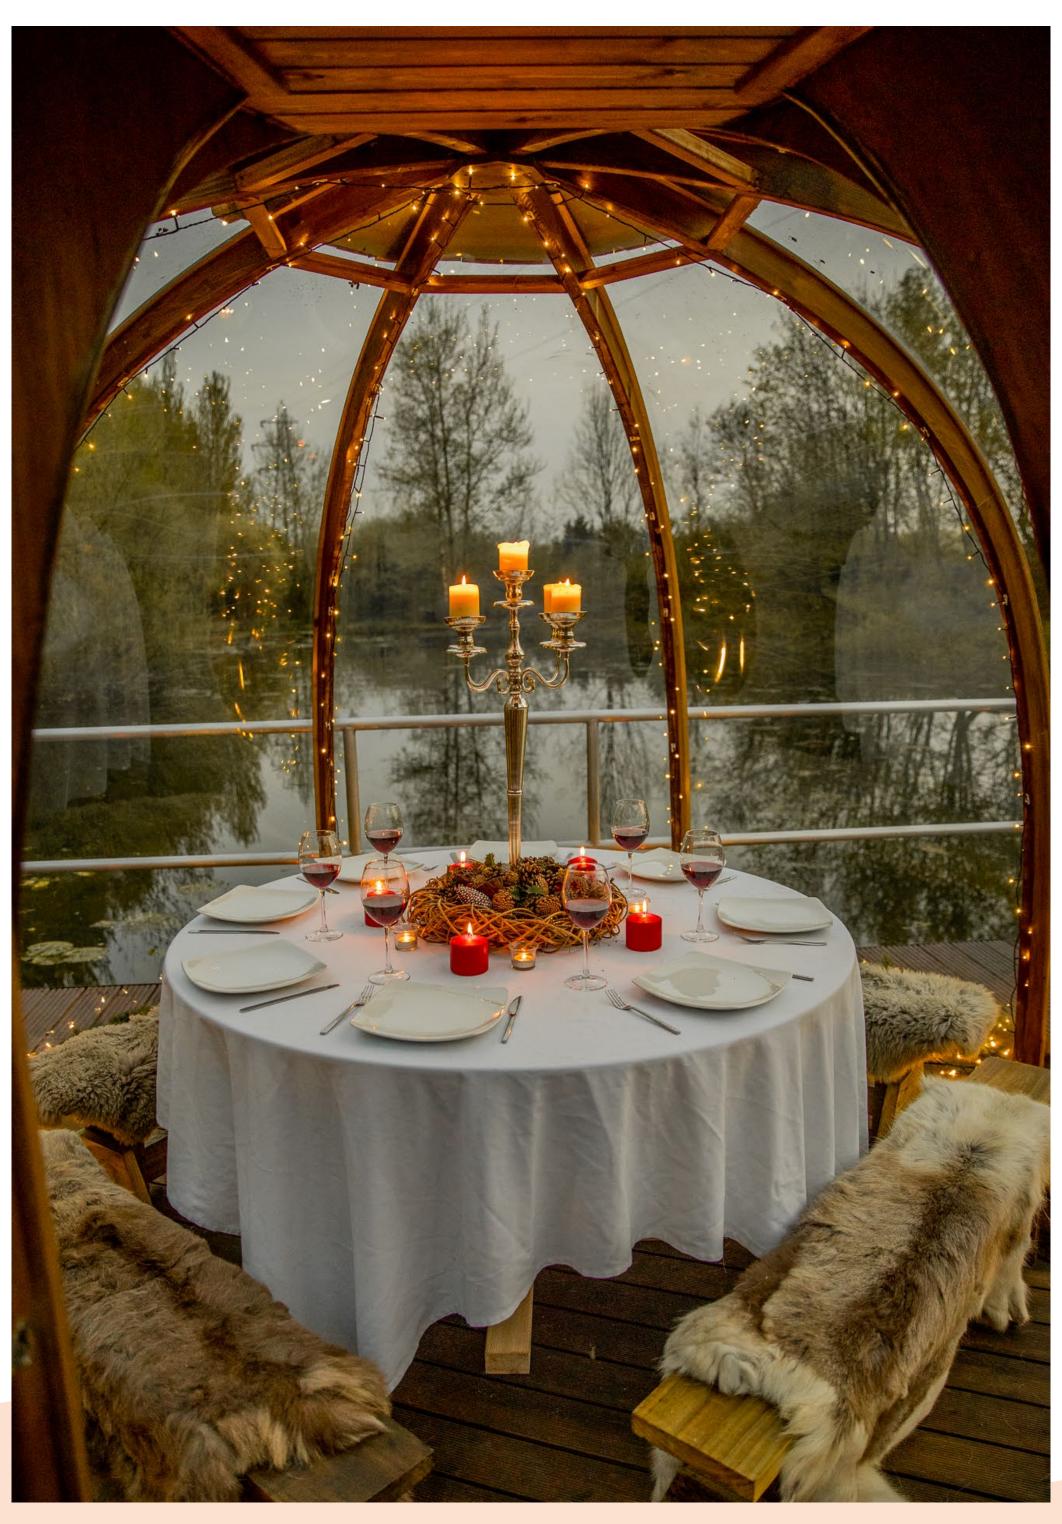

### The perfectly panoramic private dining Luxe Dome.

Luxe Domes are hand made in Northumberland and can be purchased or hired. They can seat up to 8 guests for an eating experience and can be dropped off in any location with vehicle access.

If there is no access, they can also be disassembled and rebuilt onsite.

With perfect panoramic views our Luxe Domes are the ideal addition to any garden or restaurant setting that has beautiful views. LuxeDomes are also ideal for glamping or hotel locations that offer the domes as a unique star gazing opportunity. Our expert joiners make each one with love and attention to detail. Standard is is 3.5m diameter but we can be spoke these to your required size

## What makes Luxe Domes unique?

- Unique design, only one of this type in the UK
- Ideal as an outdoor dining experience for guests
- Perfectly panoramic views for up to 8 seated guests
- Hand crafted in Northumberland
- Ventillation system to ensure no condensation
- Amazing by day or night
- Perfect for star gazing
- Lockable door for added security
- Handmade dimmable wooden chandelier
- LED colour changing uplighters around base
- Table and chairs can be supplied if needed
- Custom domes can be made to any size and shape