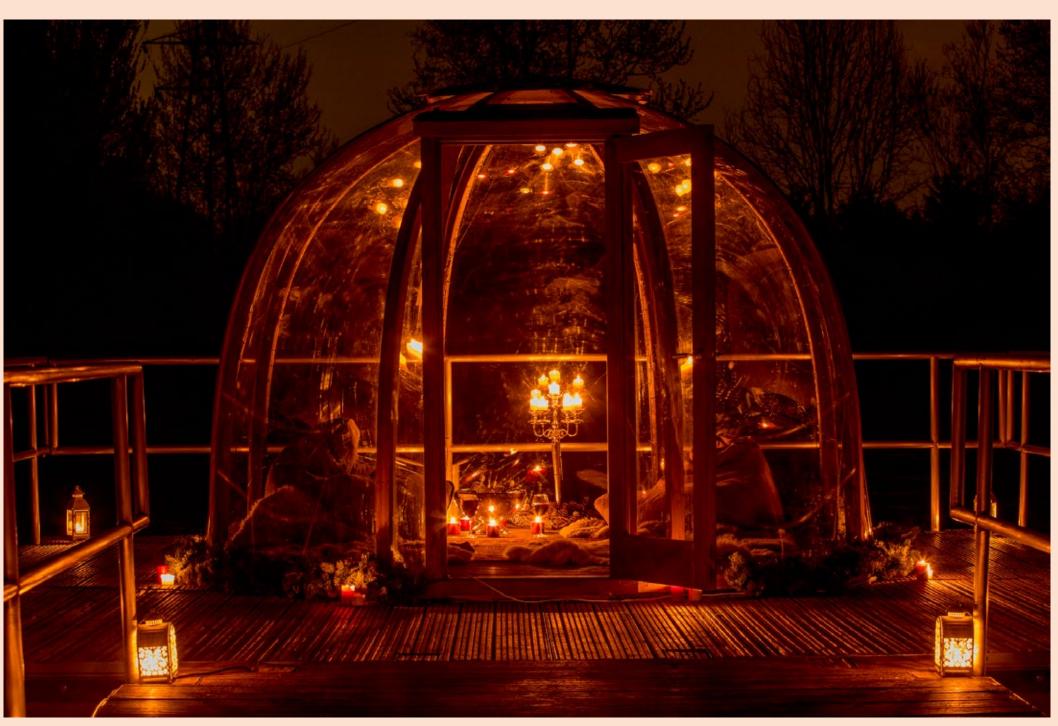

## What makes Luxe Domes unique?

- Unique design, only one of this type in the UK
- Ideal as an outdoor dining experience for guests
- Perfectly panoramic views for up to 8 seated guests
- Hand crafted in Northumberland
- Ventillation system to ensure no condensation
- Amazing by day or night
- Perfect for star gazing
- Lockable door for added security
- Handmade dimmable wooden chandelier
- LED colour changing uplighters around base
- Table and chairs can be supplied if needed
- Custom domes can be made to any size and shape