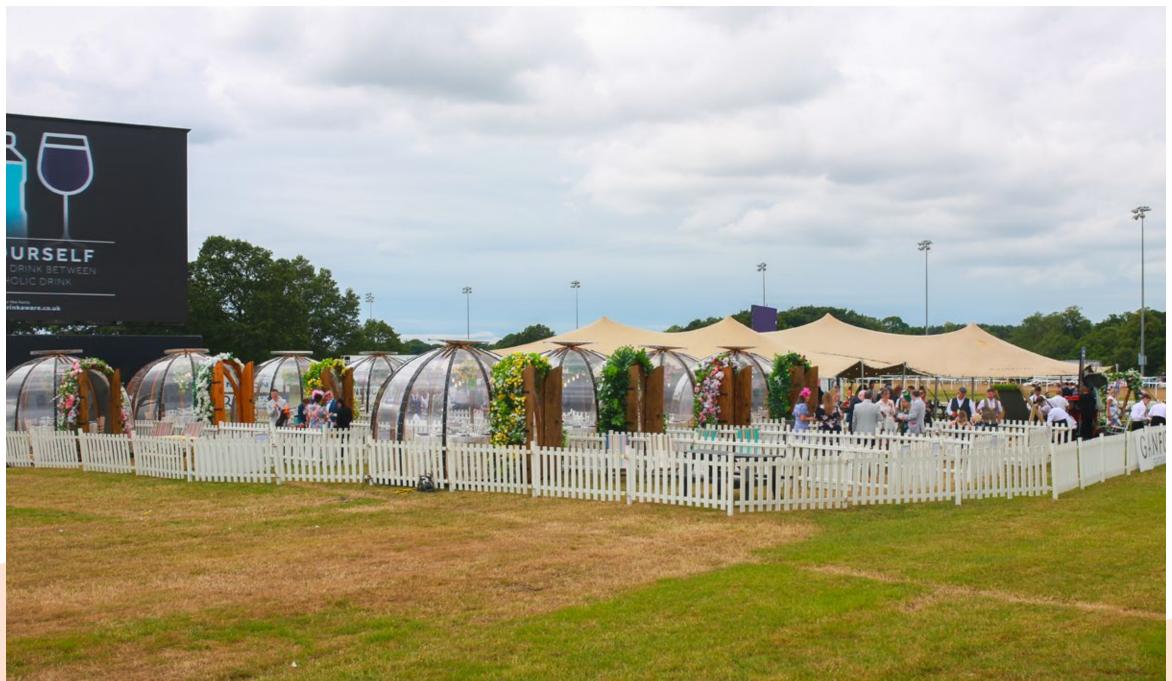

### The perfectly panoramic private dining Luxe Dome.



Luxe Domes are hand made in Northumberland and can be purchased or hired. They can seat up to 8 guests for an eating experience and can be dropped off in any location with vehicle access.

If there is no access, they can also be disassembled and rebuilt onsite.

With perfect panoramic views our Luxe Domes are the ideal addition to any garden or restaurant setting that has beautiful views. LuxeDomes are also ideal for glamping or hotel locations that offer the domes as a unique star gazing opportunity. Our expert joiners make each one with love and attention to detail. Standard is is 3.5m diameter but we can be spoke these to your required size









#### **Newcastle Racecourse**





## **Luxe Domes specification:**

- 3,500mm diameter
- 2,850mm height
- Approx 750–800kg per dome
- Wooden decking base
- 870mm door entrance
- 16amp Commando power socket
- 4 double sockets
- 10x 40mm LED colour changing lights
- 4x dimmable edison bulb chandelier
- We can transport 3 domes at the same time on a high abb wagon
- 5hr setup time if dissassembled per dome

#### **Battersea Power Station Launch 2020**







## What makes Luxe Domes unique?

- Unique design, only one of this type in the UK
- Ideal as an outdoor dining experience for guests
- Perfectly panoramic views for up to 8 seated guests
- Hand crafted in Northumberland
- Ventillation system to ensure no condensation
- Amazing by day or night
- Perfect for star gazing
- Lockable door for added security
- Handmade dimma