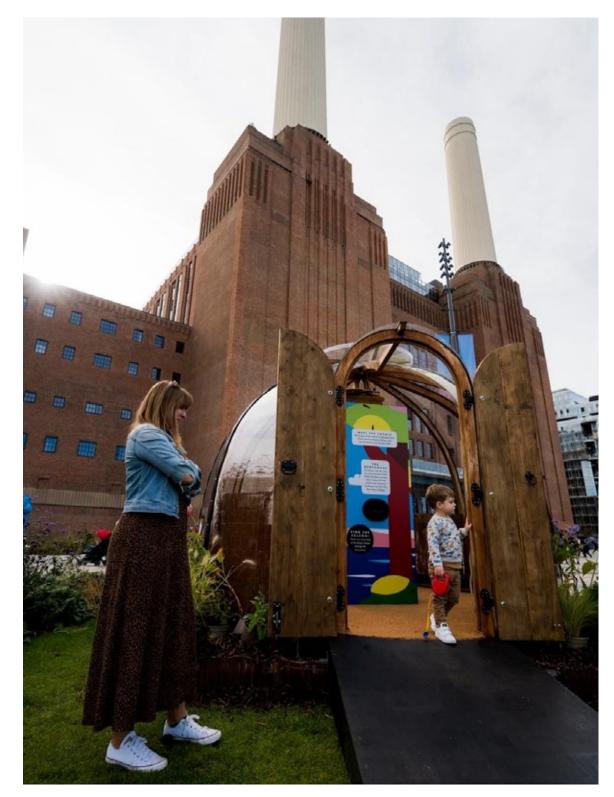

deal addition to any garden or restaurant setting that has beautiful views. LuxeDomes are also ideal for glamping or hotel locations that offer the domes as a unique star gazing opportunity. Our expert joiners make each one with love and attention to detail. Standard is is 3.5m diameter but we can be spoke these to your required size









#### **Newcastle Racecourse**





## **Luxe Domes specification:**

- 3,500mm diameter
- 2,850mm height
- Approx 750–800kg per dome
- Wooden decking base
- 870mm door entrance
- 16amp Commando power socket
- 4 double sockets
- 10x 40mm LED colour changing lights
- 4x dimmable edison bulb chandelier
- We can transport 3 domes at the same time on a high abb wagon
- 5hr setup time if dissassembled per dome

#### **Battersea Power Station Launch 2020**







## What makes Luxe Domes unique?

- Unique design, only one of this type in the UK
- Ideal as an outdoor dining experience for guests
- Perfectly panoramic views for up to 8 seated guests
- Hand crafted in Northumberland
- Ventillation system to ensure no condensation
- Amazing by day or night
- Perfect for star gazing
- Lockable door for added security
- Handmade dimmable wooden chandelier
- LED colour changing uplighters around base
- Table and chairs can be supplied if needed
- Custom domes can be made to any size and shape

### Moosenwirt Xmas Popup - Grey Street Newcastle 2020









### **VVIP at Horse Racing Events**







## Gino D Campo Restuarant - Newcastle Quayside 2020







# We hire pontoons so your domes can float and create the ultimate outdoor experience.