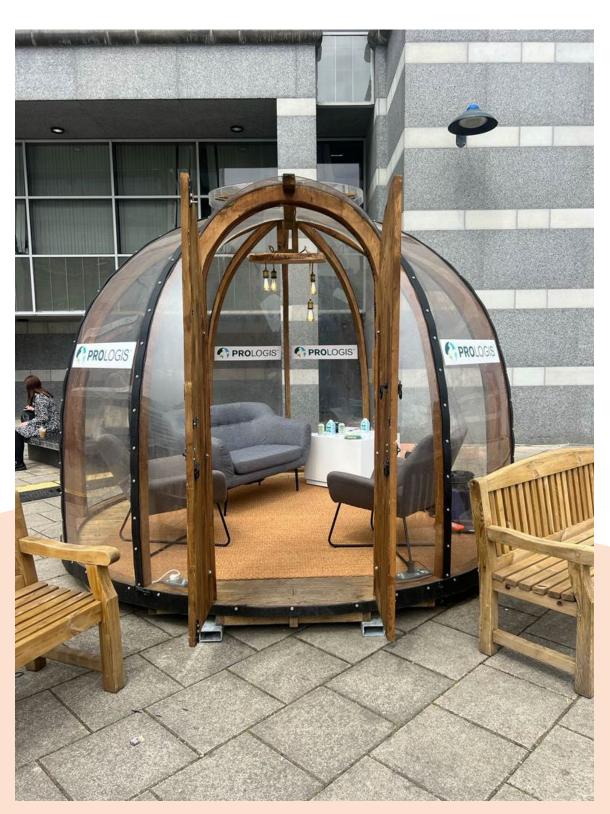

is type in the UK
- Ideal as an outdoor dining experience for guests
- Perfectly panoramic views for up to 8 seated guests
- Hand crafted in Northumberland
- Ventillation system to ensure no condensation
- Amazing by day or night
- Perfect for star gazing
- Lockable door for added security
- Handmade dimmable wooden chandelier
- LED colour changing uplighters around base
- Table and chairs can be supplied if needed
- Custom domes can be made to any size and shape

### Moosenwirt Xmas Popup - Grey Street Newcastle 2020









### **VVIP at Horse Racing Events**







## Gino D Campo Restuarant - Newcastle Quayside 2020







# We hire pontoons so your domes can float and create the ultimate outdoor experience.











#### **Ideal for Festival VIP Areas**



#### **Conference Use**







# Transport and manoeuvrability. We can easily move our domes on a standard fork lift truck or similar











Get in touch with any requirements or questions you may have and we'll do our best to help and provide the perfect experience!

**Call:** Laura - 07546 947 047

Email: info@luxedomes.co.uk

Web: www.luxedomes.co.uk