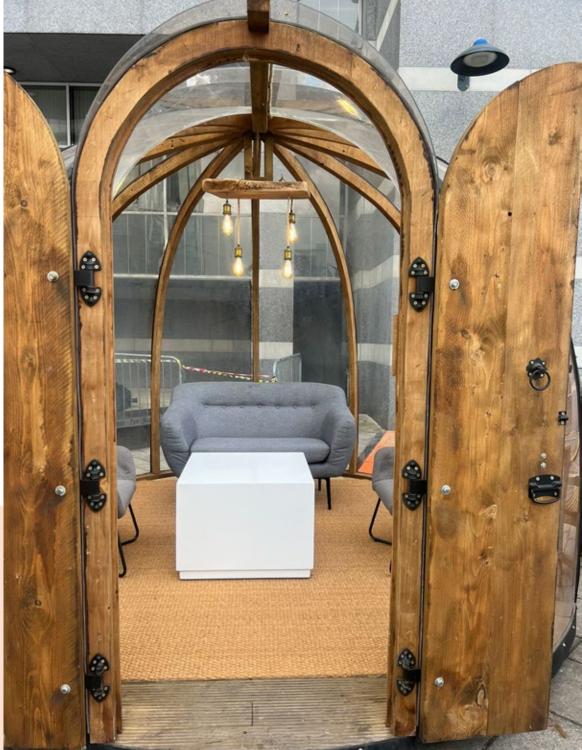

### The perfectly panoramic private dining Luxe Dome.

Luxe Domes are hand made in Northumberland and can be purchased or hired. They can seat up to 8 guests for an eating experience and can be dropped off in any location with vehicle access.

If there is no access, they can also be disassembled and rebuilt onsite.

With perfect panoramic views our Luxe Domes are the ideal addition to any garden or restaurant setting that has beautiful views. LuxeDomes are also ideal for glamping or hotel locations that offer the domes as a unique star gazing opportunity. Our expert joiners make each one with love and attention to detail. Standard is is 3.5m diameter but we can be spoke these to your required size

## What makes Luxe Domes unique?

- Unique design, only one of this type in the UK
- Ideal as an outdoor dining experience for guests
- Perfectly panoramic views for up to 8 seated guests
- Hand crafted in Northumberland
- Ventillation system to ensure no condensation
- Amazing by day or night
- Perfect for star gazing
- Lockable door for added security
- Handmade dimmable wooden chandelier
- LED colour changing uplighters around base
- Table and chairs can be supplied if needed
- Custom domes can be made to any size and shape