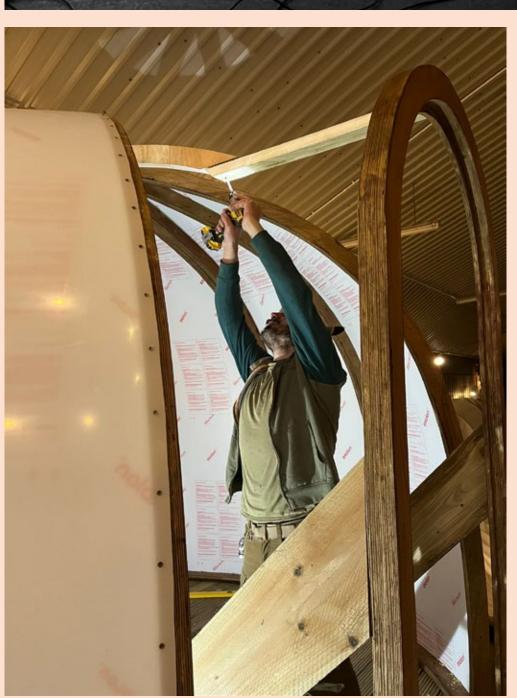

If there is no access, they can also be disassembled and rebuilt onsite.

With perfect panoramic views our Luxe Domes are the ideal addition to any garden or restaurant setting that has beautiful views. LuxeDomes are also ideal for glamping or hotel locations that offer the domes as a unique star gazing opportunity. Our expert joiners make each one with love and attention to detail. Standard is is 3.5m diameter but we can be spoke these to your required size

## **Luxe Domes specification:**

- 3,500mm diameter
- 2,850mm height
- Approx 750–800kg per dome
- Wooden decking base
- 870mm door entrance
- 16amp Commando power socket
- 4 double sockets
- 10x 40mm LED colour changing lights
- 4x dimmable edison bulb chandelier
- We can transport 3 domes at the same time on a high abb wagon
- 5hr setup time if dissassembled per dome