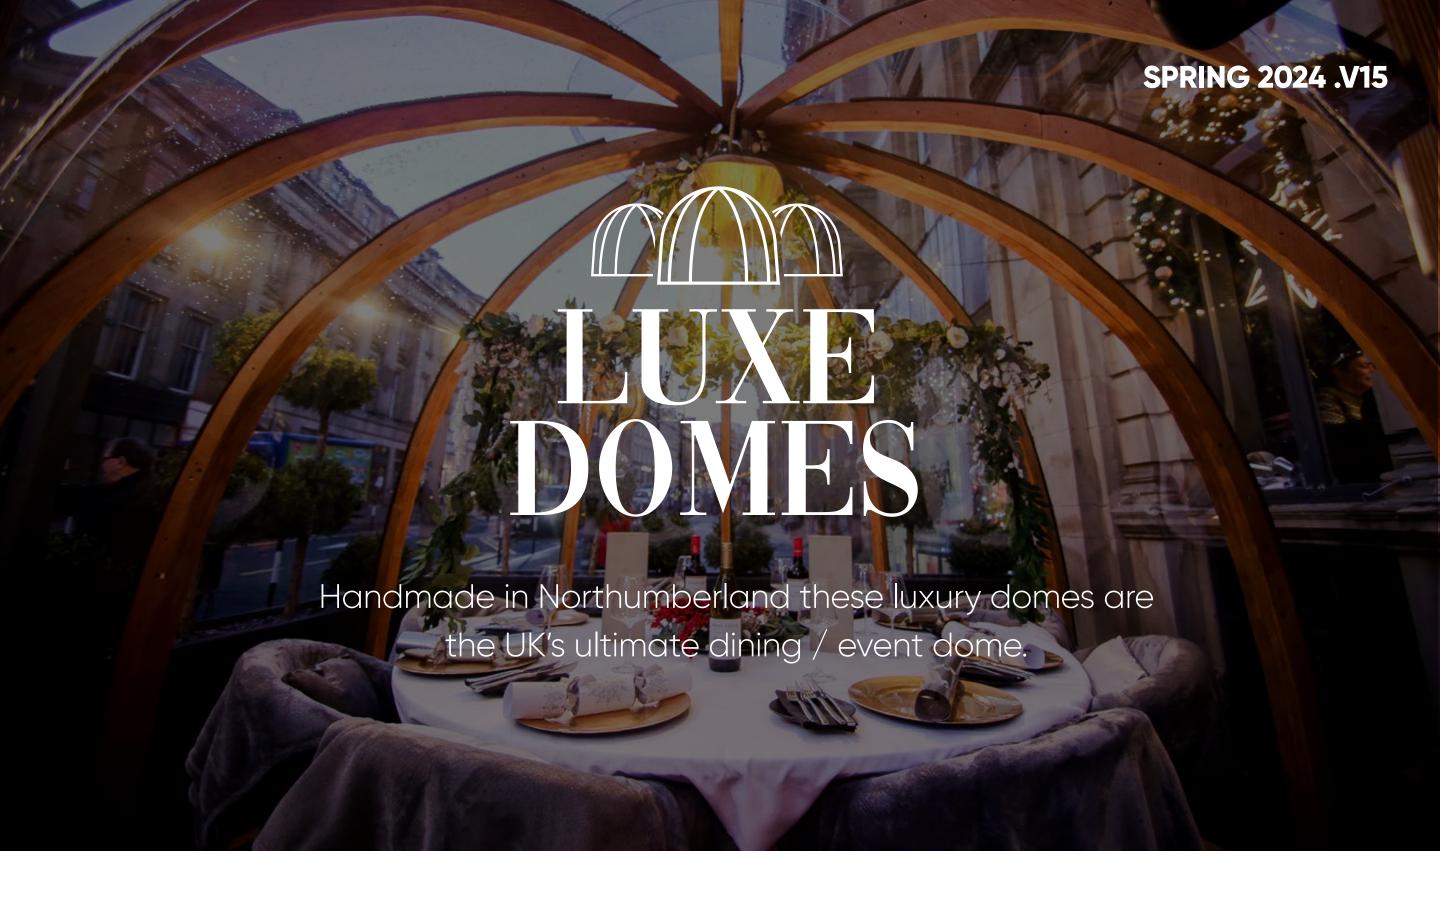

### The perfectly panoramic private dining Luxe Dome.

Luxe Domes are hand made in Northumberland and can be purchased or hired. They can seat up to 8 guests for an eating experience and can be dropped off in any location with vehicle access.

If there is no access, they can also be disassembled and rebuilt onsite.

With perfect panoramic views our Luxe Domes are the ideal addition to any garden or restaurant setting that has beautiful views. LuxeDomes are also ideal for glamping or hotel locations that offer the domes as a unique star gazing opportunity. Our expert joiners make each one with love and attention to detail. Standard is is 3.5m diameter but we can be spoke these to your required size

## What makes Luxe Domes unique?

- Unique design, only one of this type in the UK
- Ideal as an outdoor dining experience for guests
- Perfectly panoramic views for up to 8 seated guests
- Hand crafted in Northumberland
- Ventillation system to ensure no condensation
- Amazing by day or night
- Perfect for star gazing
- Lockable door for added security
- Handmade dimmable wooden chandelier
- LED colour changing uplighters around base
- Table and chairs can be supplied if needed
- Custom domes can be made to any size and shape