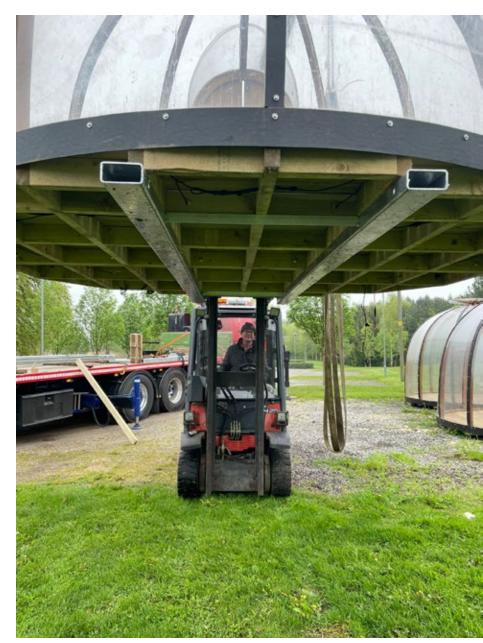

# Transport and manoeuvrability. We can easily move our domes on a standard fork lift truck or similar

Get in touch with any requirements or questions you may have and we'll do our best to help and provide the perfect experience!