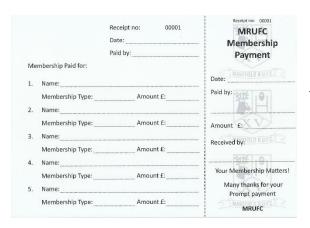

### **Main Stub**

**Receipt number** – all records have their own unique receipt number that is already printed on both the club record (Stub) and the Member record (Tear-off record).

**Date** – The date the payment is made.

**Paid by** – The name of the person giving the payment, either the Player, Parent, Carer, or team official (Admin or Coach).

Then, there are up to five people that each receipt can be used for in a single record. If more names are to be recorded, please use a separate receipt/entry.

A single payment for a single player/supporter will have a single entry on line 1.

Examples are given below for further options.

For each of the entries, the

**Name** of the Player/Supporter is to be printed, followed by the Age group when it's for a Junior team.

**Type** – Adult, VP, Vets, Student, Junior, Junior 2, Junior 3, Touch or Social.

Amount – Fee paid for that person.

## Member record - Tear-off receipt

**Receipt number** – all records have their own unique receipt number that is already printed on both the club record (Stub) and the Member record (Tear-off record).

Date - The date the payment is made

**Paid by** - The name of the person giving the payment, either the Player, Parent, Carer, or team official (Admin or Coach).

Amount – The TOTAL payment for all 1-5 entries.

**Received by** – The Club official receiving the payment.