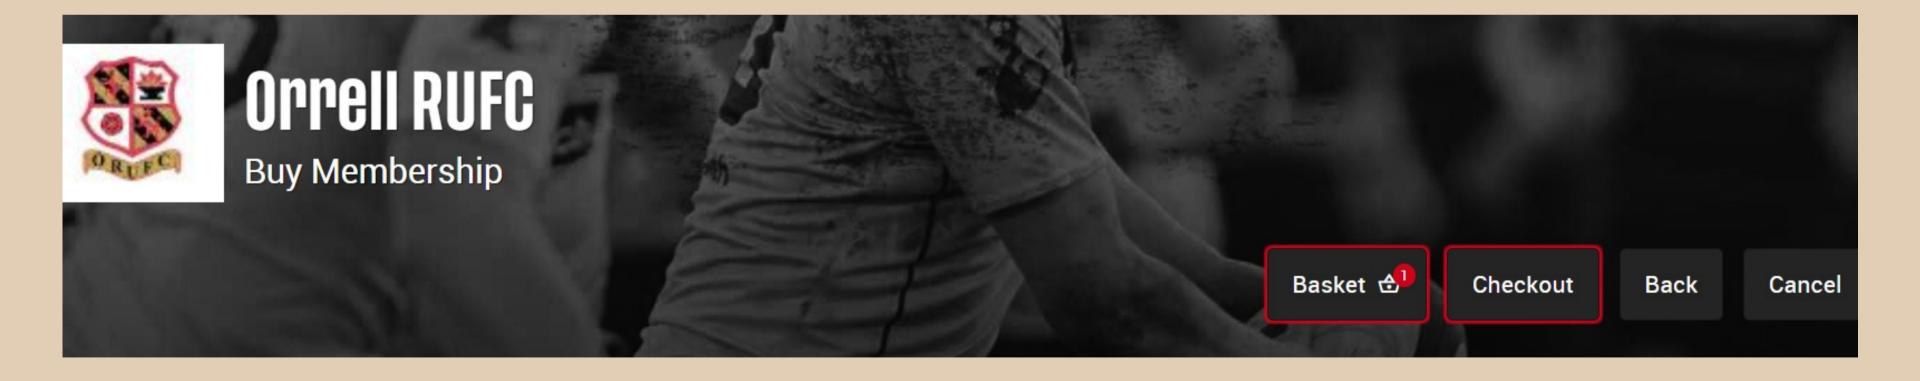

Step 4. From your 'Personal Details' page click 'Buy Membership'. An individual can buy individual membership, or a Parent/Guardian can buy membership for the entire family. Follow the information on the screens to select the additional players/family members for whom you may be purchasing

Adult Playing Membership & Subscriptions 2021-22 Adult Playing - 1 Years Join Date 01/09/2021

Click "Buy Membership" and you will be taken to the Membership Products Screen. Scroll down till you find the product you want and click "Add to Basket". There are 10 products to choose from, so check you have the right one. There are options just for membership or membership & subscriptions for both open age and Mini and Junior players. Note: You can add more than one product to your basket if necessary.