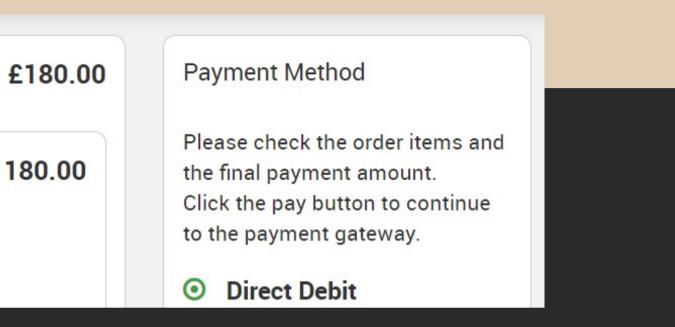

# Checkout

When you have all your items in your basket, click checkout. You will be taken to a confirmation screen; payment method is on the right- hand side

ayment

Please note the various options for payment include paying by Direct Debit. Pick your choice of payment method and "Pay Now"; the system will then take you to the Payment Gateway where you can enter your payment details if paying by card (debit or credit).

## Payment Method

Cheque

- Please check the order items and the final payment amount. Click the pay button to continue to the payment gateway.
  - **Direct Debit**
  - **Online Card** Cash Other

|                                                                 |                                             | Page 11 |    |  |
|-----------------------------------------------------------------|---------------------------------------------|---------|----|--|
| (                                                               | <ul><li>✓ ✓ #100790499</li></ul>            |         | £1 |  |
| Adult Playing Membership & Subscriptions 2021-22<br>Orrell RUFC |                                             |         |    |  |
|                                                                 | Senior players membership and subscriptions |         |    |  |