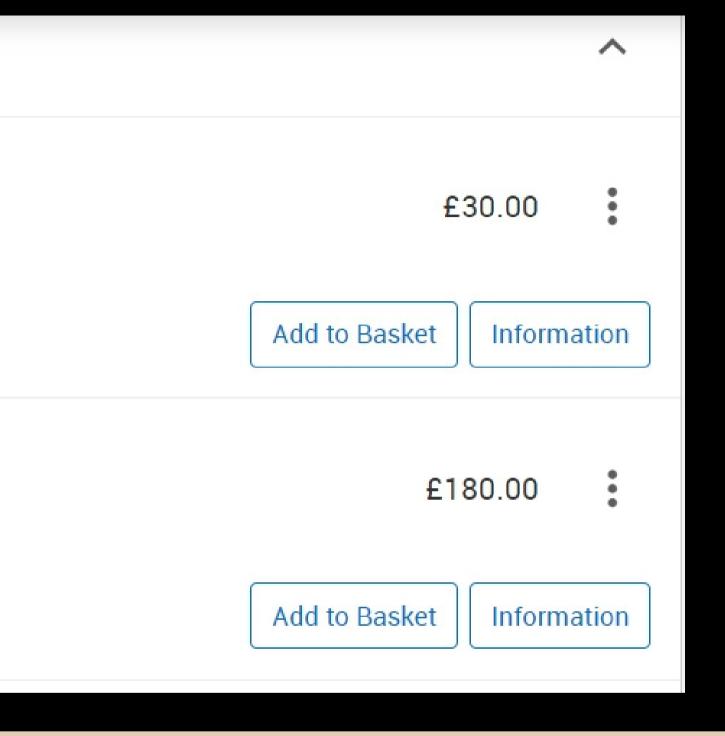

Adult Playing Membership & Subscriptions 2021-22 Adult Playing - 1 Years Join Date 01/09/2021

Click "Buy Membership" and you will be taken to the Membership Products Screen. Scroll down till you find the product you want and click "Add to Basket". There are 10 products to choose from, so check you have the right one. There are options just for membership or membership & subscriptions for both open age and Mini and Junior players. Note: You can add more than one product to your basket if necessary.

#### Page 11

- basket.
- or by monthly Direct Debit.

Open Age

• Open Age Players (over the age of 18). Please purchase "Adult Membership 2020-21" and add to

• Alternatively, you can also pay Adult Membership and Subscriptions 2020/21 (£180) for the full year, including membership. You can choose to pay in full