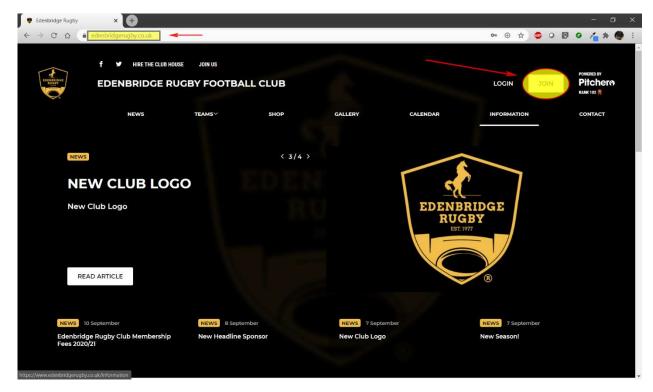

- 1. Open your browser (example Chrome or Firefox or Internet Explorer or Edge )
- 2. Go to the club's URL/Website : <u>www.edenbridgerugby.co.uk</u>
- 3. Click on 'Join'

4. Fill in Your details. These are your details as a parent. Your child's details as a player will be entered later.

- 5. Click 'Join this Club'
- 6. Required Read and accept(tick the box) the Terms of services for Pitchero; read the Edenbridge consent and tick the box; Pitchero partners checkbox is optional; I'm not a Robot is required then click 'Next'