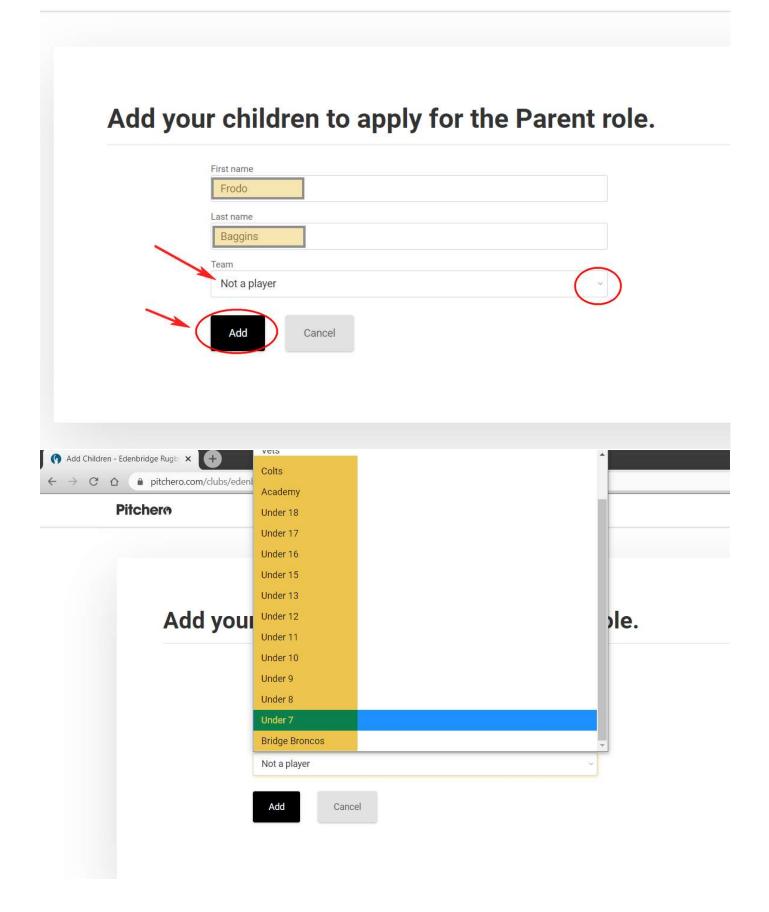

9. Now enter your child's first and last names, and click in the 'Team' box to select the team he/she will be training with and playing for, which will appear in a drop down list. Default is 'Not a Player' but you want to change this to the relevant team. Click 'Add'

10. If you are registering a second child, repeat the previous step, otherwise click 'Next step'