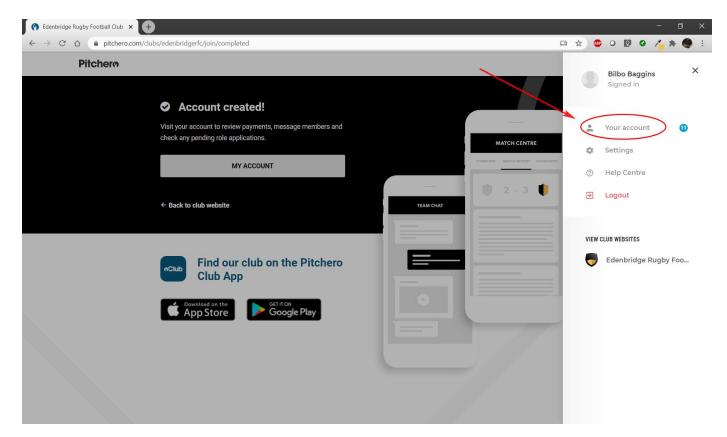

- 11. That's it! Account profiles are created for yourself, the parent, and your child/ren. A membership request will have been sent to the Admin/Webmaster who will approve in due course.
- 12. Pease also confirm the email that will have been sent to your email address
- 13. You can now go to your account by clicking on the User icon at the top right and then choosing 'Your Account'

| 🕜 Edenbridge Rugby Football Club 🗙 🕂 |                                                                                                 |           | - o ×       |
|--------------------------------------|-------------------------------------------------------------------------------------------------|-----------|-------------|
| ← → C ☆ 🏚 pitchero.com/cl            | ubs/edenbridgerfc/join/completed                                                                | □ ☆ 💩     | 0 🖸 🥝 📥 🍓 E |
| Pitcher@                             |                                                                                                 |           | - 🕐         |
|                                      | Account created!                                                                                |           |             |
|                                      | Visit your account to review payments, message members and check any pending role applications. |           |             |
|                                      | MY ACCOUNT<br>← Back to club website                                                            | TEAM CHAT |             |
|                                      | Find our club on the Pitchero<br>Club App                                                       |           |             |
|                                      | Get IT ON<br>App Store                                                                          |           |             |
|                                      |                                                                                                 |           |             |