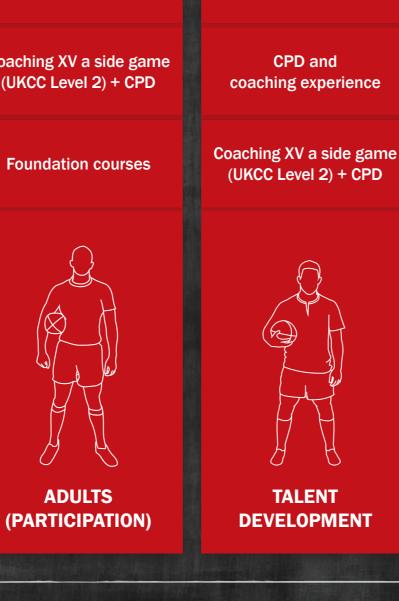

| Director<br>of rugby course                                   | Director<br>of rugby course                                   |
|---------------------------------------------------------------|---------------------------------------------------------------|
| Rugby Union Advanced<br>Coaches Certificate (UKCC<br>Level 3) | Rugby Union Advanced<br>Coaches Certificate (UKCC<br>Level 3) |
| CPD and coaching experience                                   | CPD and coaching experience                                   |
| Coaching XV a side game<br>(UKCC Level 2) + CPD               | Coaching XV a side game<br>(UKCC Level 2) + CPD               |
| Foundation courses                                            | Foundation courses                                            |
|                                                               |                                                               |