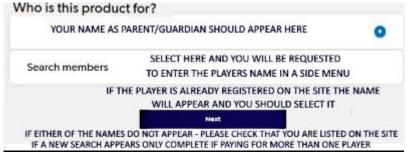

## When entering the Payment System, you will be asked

## When processing the above payments, the Registration information required will also be gathered (PLEASE ENSURE YOU COMPLETE IN FULL)

THE CLUB HAS A COMMITMENT NOT TO EXCLUDE FROM THE GAME ANYONE WHO IS EXPERIENCING FINANCIAL HARDSHIP. ANYONE EXPERIENCING DIFFICULTY WITH THE ABOVE PAYMENT METHODS SHOULD MAKE CONTACT WITH THE MEMBERSHIP SECRETARY, IN TOTAL CONFIDENCE, TO DISCUSS.