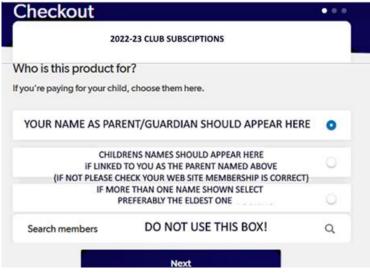

### When entering the Payment System, you will be asked

### <u>When processing the above payments, the Registration information required will also be gathered</u> (PLEASE ENSURE YOU COMPLETE IN FULL)

THE CLUB HAS A COMMITMENT NOT TO EXCLUDE FROM THE GAME ANYONE WHO IS EXPERIENCING FINANCIAL HARDSHIP. ANYONE EXPERIENCING DIFFICULTY WITH THE ABOVE PAYMENT METHODS SHOULD MAKE CONTACT WITH THE MEMBERSHIP SECRETARY, IN TOTAL CONFIDENCE, TO DISCUSS.