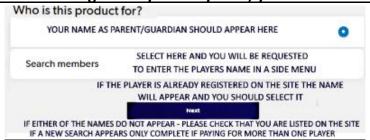

## When entering the Payment System, you will be asked

## When processing the above payments, the Registration information required will also be gathered (PLEASE ENSURE YOU COMPLETE IN FULL)

THE CLUB HAS A COMMITMENT NOT TO EXCLUDE FROM THE GAME ANYONE WHO IS EXPERIENCING FINANCIAL HARDSHIP.