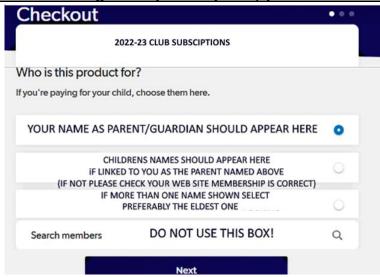

When you start the payment, you will see something like the following image

PLEASE complete as per the guidelines in the following image ensuring that a PLAYER (Oldest one please) is selected (Named) in the second infill box – not your own

When entering the Payment System, you will be asked

PLEASE NOTE IF ONE OF YOUR CHILD'S/PLAYERS NAMES DOES NOT APPEAR IN THE 2<sup>ND</sup>
BOX THEN YOUR MEMBERSHIP IS NOT LINKED TO THAT CHILD AND YOU SHOULD CHECK
YOUR MEMBERSHIP