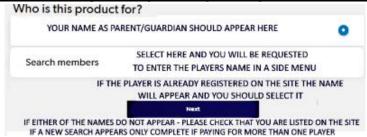

## When entering the Payment System, you will be asked

When processing the above payments, the Registration information required will also be gathered (PLEASE ENSURE YOU COMPLETE IN FULL) and thus a separate form is not required