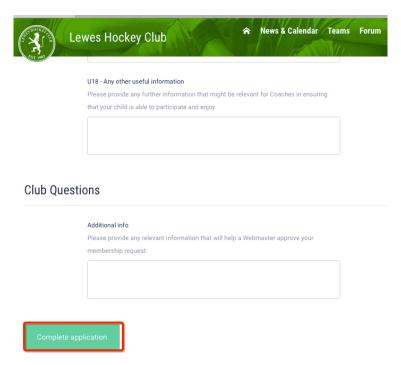

#### Click Complete Application to finish

Shortly after the application has been submitted, the user submitting the application should receive a message to their Pitchero account asking them to fill out their designated registration form.

Users will be notified of the message through either a prompt in the Pitchero Club app or their email address and will look similar to this:

Tapping 'View information' will take the user to the following similar screen to enable completion of all personal information, consents and emergency contact details that Lewes HC requires: