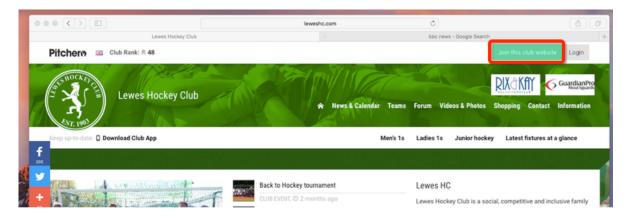

### Go to www.leweshc.com

#### Click Join Club Website

You will be asked to enter your **name** and **email address**. You must ensure that the **Club Member box ticked**, and you should join as a **Parent** (if you also play you will be able to select an additional role as a player). **Click next**.