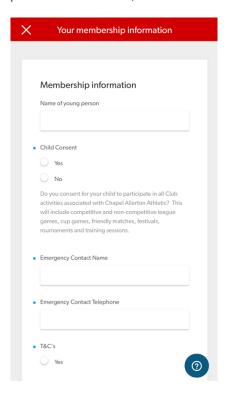

Users will be notified of the message through either a prompt in the Pitchero Club app or their email address and will look similar to this:

Tapping 'View information' will take the user to the following similar screen to enable completion of all personal information, consents and emergency contact details that Lewes HC requires:

From there the user needs to fill out any required fields and select 'Save changes' towards the bottom of the screen.

If you have any questions, please email me or Southdown club reception.

We look forward to seeing you this season.