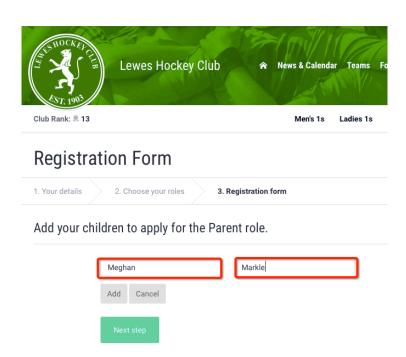

You will then be asked for your **Childs name** – in some case we may have already added this for you – if your Childs name doesn't appear in the search box then you can add their details as in the example below: