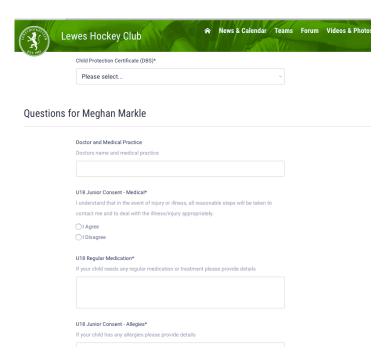

And please make sure you complete all fields (you won't be able to save the form unless all mandatory fields are completed).

#### Click Complete Application to finish

Shortly after the application has been submitted, the user submitting the application should receive a message to their Pitchero account asking them to fill out their designated registration form.