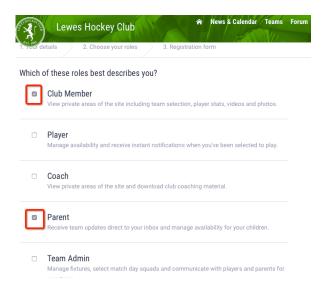

#### Click Join Club Website

You will be asked to enter your **name** and **email address**. You must ensure that the **Club Member box ticked**, and you should join as a **Parent** (if you also play you will be able to select an additional role as a player). **Click next**.