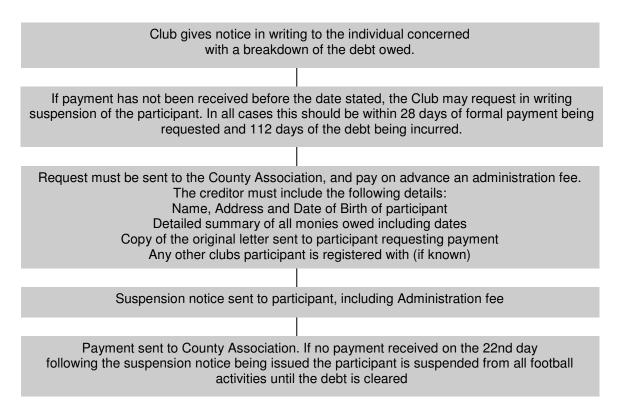

£250 fine
- (c) Assault causing serious bodily harm Permanent suspension - no review to be considered under a period of 10 years

### Assaults by Participants on other Participants

The following recommended punishments relate to where it has been reported that a Participant has perpetrated an assault on another Participant causing serious bodily harm before, during or after a match.

- (a) Assault by Player Suspension for a minimum of 140 days plus £150 fine for a first offence up to, depending on severity, sine die with no review for 5 years
- (b) Assault by Club Official Suspension from football and all football activities for a minimum of 140 days plus £150 fine for a first offence up to, depending on severity, sine die with no review for 5 years

## Football Debt Recovery (Sine Die)



### What is a valid Debt?

### Limited to £50 minimum total claim, except for the recovery of Disciplinary Monies

"Football Debts are defined as those costs arising directly from football activity, and as such would include disciplinary costs (e.g. fines), match costs (e.g. match fees) and playing expenses (e.g. pitch hire). Incidental costs (e.g. fund raising activities, club subscriptions, league administration fees) do not fall within the scope of Football Debt Recovery".

The creditor (League/Club) should make the County Association aware as soon as it is clear there is a problem. In all cases this should be within 28 days of formal payment being requested, and 112 days of the debt being incurred.

For example, the following would be a valid debt which would fall under the debt reco