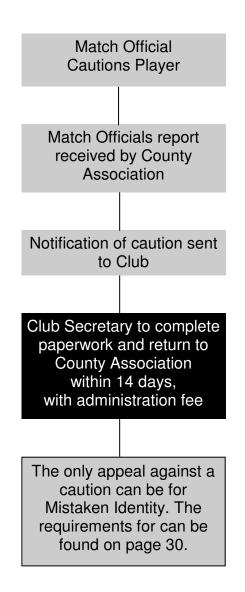

### **Discipline Flowchart - Cautions**

If a Player receives 5/10/15 cautions (within the relevant time period) they will be suspended for either one, two or three matches respectively. Non-receipt of paperwork is not a defence if a Player plays under suspension. It is your duty to notify your County Football Association if you do not receive correspondence relating to an incident following a fixture.

## Cautions

For each caution issued you will receive one penalty point (for details on penalty points please see page 54)

If a Player receives a set number of cautions during the qualifying period they will receive a suspension, this will commence 21 days from the date the 5/10/15 caution was received, *even if you have not received notification from your County Association.* If you find that a caution has not been received from the County Association, please check Members' Service (see page 59) or contact your Parent County Association immediately.

### **5** Cautions

If a Player receives 5 cautions between the first day of the season and 31st December they will be suspended for a period of **1 match suspension and be fined £15**.

If a Player receives their 5th caution after the 31st December they will be **warned as to their future conduct** and no suspension shall be imposed.

### 10 Cautions

If a Player receives 10 cautions between the first day of the season and the second Sunday in April they will be suspended for a period of **2 match suspension and be fined £15**.

If a Player receives a 10th caution after the second Sunday in April they will be **severely censured and warned as to their future conduct** and no suspension shall be imposed.

### 15 Cautions

If a Player receives 15 cautions playing between the first and last day of the season they will be suspended for a period of **3 match suspension and be fined £15**.

### 20+ Cautions

If a Player is cautioned 20 times between the first and last day of the season they will be charged with continuing misconduct. For every 5 cautions they receive thereafter they will be charged with continuing misconduct.

The suspension is from the team the Player received the amount of cautions for. For the Player to be suspended they must receive 5/10/15 cautions for Saturday football **OR** Sunday football. The suspension will be completed when that team has played the appropriate number of games. For example, a Player receives 5 first team cautions on a Saturday they will be suspended from Saturday football Only. If a Player exceeds the threshold on a Sunday, they will be suspended from Sunday football Only.

If a Player receives 2 cautions on a Saturday and 3 cautions on a Sunday they will not be suspended as they have not received 5 cautions for the same type of football (i.e. Saturday only or Sunday only). The caution count is also categorised between Clubs outside of the National League System and those between Steps 5-7.

### **Mistaken Identity**

(The Match Official cautioned the wrong Player from the field of play)

A Club must submit to the County Association written reasons for the claim, any supporting evidence and the appeal fee, within three working days of the match. If a claim is successful the appeal fee will be returned and the suspension/fine will be removed from the incorrect Player's record and transferred to the correct Player.

## **Caution Paperwork - Notification Letter**

It is the responsibility of the club to keep a record of how many cautions a Player has received during the season. If you do not receive correspondence relating to an offence within 14 days **you must inform your County Association.** 