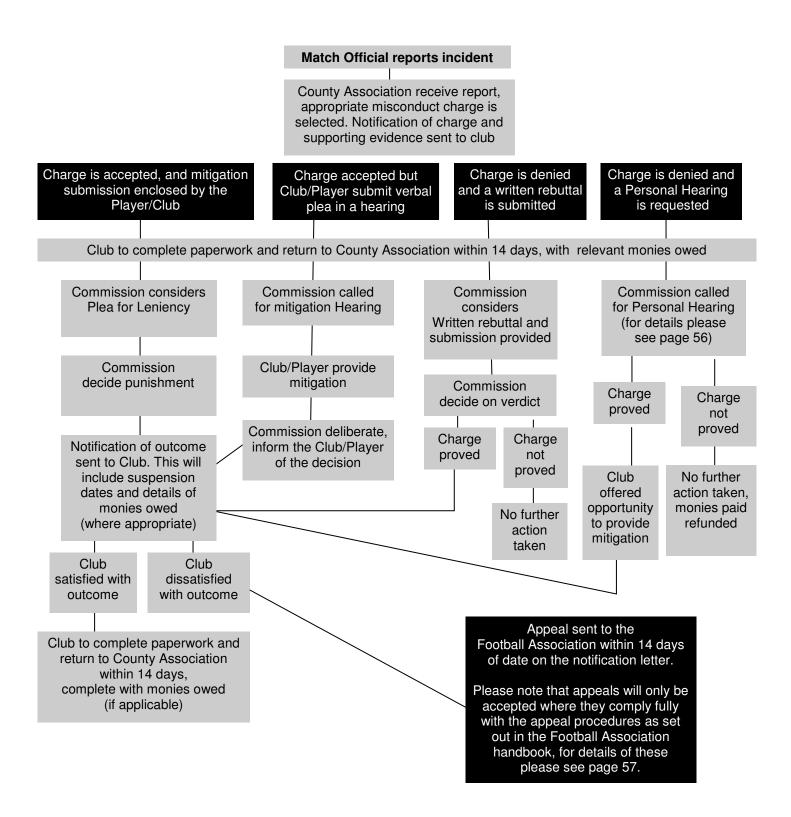

## **Discipline Flowchart - Misconduct Charges**

## **Misconduct Charges**

A Misconduct Charge will be issued where an incident is reported which does not fall under standard dismissal offences or is a serious offence. A Discipline Commission will convene to consider all Misconduct Cases, whether the response to the charge is accepted or denied.

A Player can be charged with Misconduct following being dismissed from the field of play e.g. Player is sent off for violent conduct (will receive the standard three match ban), and before leaving the field of play used abusive/insulting comments towards a match official. The latter would be dealt with as Misconduct and subsequently the Player will have a second charge that they need to respond to, having the options to accept or deny the charge.

A Club or an Associate with the Club, e.g. Manager, Coach, Physio can also be charged with Misconduct, the response to the charge is the same as detailed below.

### If you receive a Misconduct Charge and it is found Proven, you will be suspended from ALL Football

If you are issued with a Misconduct Charge you will receive the following correspondence from your County FA:

- Charge Sheet explaining the details of the charge levied against you
- Response Sheet which details your options when responding to the charge
- Reports on which the charge/s is/are based

On the response sheet you will be offered four options, one of which you must choose:

A. I am pleading <u>guilty</u> to the charge and I wish the case to be dealt with in my absence. I request any correspondence that I have submitted to be considered and I await the decision of the Disciplinary Commission as to my punishment.

Where shown the Participant/Club must send the administration fee. A Discipline Commission will consider the case, taking into consideration the Participants/Club discipline record from the previous five years and all documentation that has been sent to them in relation to the case. The Commission will impose a punishment, if any, that they deem appropriate.

B. I am pleading guilty to the charge and I wish to attend a Discipline Hearing to enter a verbal plea for leniency. The personal hearing fee of £50.00 in addition to the administration fee of £10.00 is enclosed where applicable. I am aware that I am accepting the charge and I will not be able to question the basis of the charge and that the match officials will not be in attendance.

Where shown the Participant/Club must sent the administration fee along with the hearing fee. The appellant, having already accepted the charge, will put forward verbal mitigation in relation to the case, which could include previous discipline history. A Commission will consider the appellant's submission and impose a punishment that they deem appropriate. The charge has already been accepted so the Match Officials report will not be able to be contested by the appellant.

# C. I am pleading <u>not guilty</u> to the charge, as indicated above and I wish the case to be dealt with in my absence. I request any correspondence that I have submitted be considered and I will await the decision of the Disciplinary Commission.

The Participant/Club must submit the relevant administration fee to the County, along with all relevant documentation that the Participant/Club wish the Discipline Commission to consider. If the Discipline Commission find the case Not Proven the case is concluded, with no further action taken and the details being expunged from the Players record.

If the Discipline Commission decide the case is proven, they will consider the Participant/Clubs previous five year history, and, where appropriate, impose a punishment.

D. I am pleading <u>not guilty</u> to the charge, as indicated above and I wish to attend a Disciplinary Hearing. The personal hearing fee of £50.00 in addition to the administration fee of £10.00 are enclosed where applicable, together with written reasons as to why I am requesting a personal hearing and the number of witnesses I intend to represent me, along with any other documentation to be considered.

The Participant/Club must submit the relevant hearing fee, and administration fee (where applicable) to the County Association. A full list of witnesses who will be attending and the reason why the Personal Hearing has been requested also needs to be submitted to the County Association (and any other documentation you may wish for a Commission to consider at the hearing). A Personal Hearing will be called for the case to be heard. Should the case be found proven the Commission can exercise the right to impose costs.

### If you deny any aspect of the charge and report on which it is based you must select option C or D.

In all cases you must return the response form, along with the appropriate monies, within 14 days from the date that the charge was issued. Any responses received after this this date will not be accepted. A Discipline Commission will be convened to consider the case, based upon the correspondence that was presented at the time. (Please note where there is already one offence arising from one Referees report a administration fee will not be added)

Upon receiving the decision, you are entitled to appeal if the punishment exceeds 3 matches and/or £25 fine (Please go to page 57 for information on Appeals against County Decisions.)