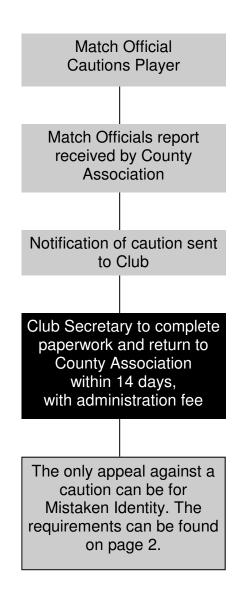

### **Discipline Flowchart - Cautions**

If a Player receives 5/10/15 cautions (within the relevant time period) they will be suspended for either one, two or three matches respectively. Non-receipt of paperwork is not a defence if a Player plays under suspension. It is your duty to notify your County Football Association if you do not receive correspondence relating to an incident following a fixture.

## Cautions

For each caution issued you will receive one penalty point (for details on penalty points please see page 54)

If a Player receives a set number of cautions during the qualifying period they will receive a suspension, this will commence 21 days from the date the 5/10/15 caution was received, *even if you have not received notification from your County Association.* If you find that a caution has not been received from the County Association, please check Members' Service (see page 59) or contact your Parent County Association immediately.

### **5** Cautions

If a Player receives 5 cautions between the first day of the season and 31st December they will be suspended for a period of **1 match suspension and be fined £15**.

If a Player receives their 5th caution after the 31st December they will be **warned as to their future conduct** and no suspension shall be imposed.

### 10 Cautions

If a Player receives 10 cautions between the first day of the season and the second Sunday in April they will be suspended for a period of **2 match suspension and be fined £15**.

If a Player receives a 10th caution after the second Sunday in April they will be **severely censured and warned as to their future conduct** and no suspension shall be imposed.

### 15 Cautions

If a Player receives 15 cautions playing between the first and last day of the season they will be suspended for a period of **3 match suspension and be fined £15**.

### **Mistaken Identity**

(The Match Official cautioned the wrong Player from the field of play)

A Club must submit to the County Association written reasons for the claim, any supporting evidence and the appeal fee, within three working days of the match. If a claim is successful the appeal fee will be returned and the suspension/fine will be removed from the incorrect Player's record and transferred to the correct Player.

## **Caution Paperwork - Notification Letter**

It is the responsibility of the club to keep a record of how many cautions a Player has received during the season. If you do not receive correspondence relating to an offence within 14 days **you must inform your County Association.** 