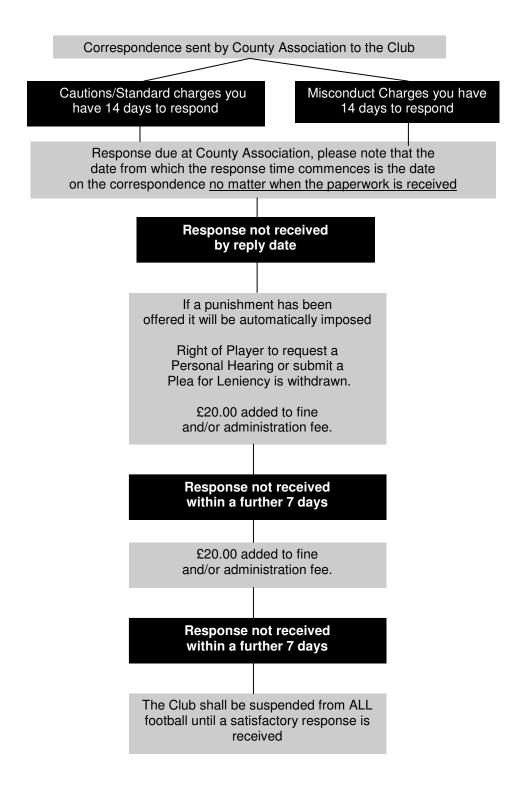

## **Caution Paperwork - Notification Letter**

It is the responsibility of the club to keep a record of how many cautions a Player has received during the season. If you do not receive correspondence relating to an offence within 14 days **you must inform your County Association.** 

### **Caution Paperwork - Reply Form**

When returning the form it is essential that all the mandatory fields are completed and displaying the correct information. You must ensure that if any of the details are missing or incorrect that they are completed/amended accordingly. The form must be returned with the administration fee within 14 days of the date that it was issued.

### If you deny any aspect of the charge and report on which it is based you must select option C or D.

In all cases you must return the response form, along with the appropriate monies, within 14 days from the date that the charge was issued. Any responses received after this this date will not be accepted. A Discipline Commission will be convened to consider the case, based upon the correspondence that was presented at the time. (Please note where there is already one offence arising from one Referees report a administration fee will not be added)