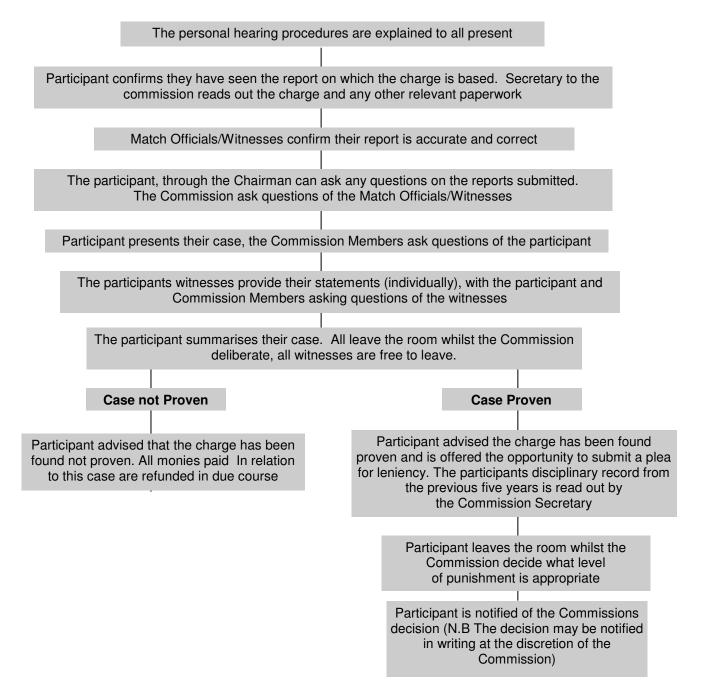

### If you receive a Misconduct Charge and it is found Proven, you will be suspended from ALL Football

If you are issued with a Misconduct Charge you will receive the following correspondence from your County FA:

- Charge Sheet explaining the details of the charge levied against you
- Response Sheet which details your options when responding to the charge
- Reports on which the charge/s is/are based

On the response sheet you will be offered four options, one of which you must choose:

A. I am pleading <u>guilty</u> to the charge and I wish the case to be dealt with in my absence. I request any correspondence that I have submitted to be considered and I await the decision of the Disciplinary Commission as to my punishment.

Where shown the Participant/Club must send the administration fee. A Discipline Commission will consider the case, taking into consideration the Participants/Club discipline record from the previous five years and all documentation that has been sent to them in relation to the case. The Commission will impose a punishment, if any, that they deem appropriate.

B. I am pleading guilty to the charge and I wish to attend a Discipline Hearing to enter a verbal plea for leniency. The personal hearing fee of £50.00 in addition to the administration fee of £10.00 is enclosed where applicable. I am aware that I am accepting the charge and I will not be able to question the basis of the charge and that the match officials will not be in attendance.

Where shown the Participant/Club must sent the administration fee along with the hearing fee. The appellant, having already accepted the charge, will put forward verbal mitigation in relation to the case, which could include previous discipline history. A Commission will consider the appellant's submission and impose a punishment that they deem appropriate. The charge has already been accepted so the Match Officials report will not be able to be contested by the appellant.

# C. I am pleading <u>not guilty</u> to the charge, as indicated above and I wish the case to be dealt with in my absence. I request any correspondence that I have submitted be considered and I will await the decision of the Disciplinary Commission.

The Participant/Club must submit the relevant administration fee to the County, along with all relevant documentation that the Participant/Club wish the Discipline Commission to consider. If the Discipline Commission find the case Not Proven the case is concluded, with no further action taken and the details being expunged from the Players record.

If the Discipline Commission decide the case is proven, they will consider the Participant/Clubs previous five year history, and, where appropriate, impose a punishment.

D. I am pleading <u>not guilty</u> to the charge, as indicated above and I wish to attend a Disciplinary Hearing. The personal hearing fee of £50.00 in addition to the administration fee of £10.00 are enclosed where applicable, together with written reasons as to why I am requesting a personal hearing and the number of witnesses I intend to represent me, along with any other documentation to be considered.

The Participant/Club must submit the relevant hearing fee, and administration fee (where applicable) to the County Association. A full list of witnesses who will be attending and the reason why the Personal Hearing has been requested also needs to be submitted to the County Association (and any other documentation you may wish for a Commission to consider at the hearing). A Personal Hearing will be called for the case to be heard. Should the case be found proven the Commission can exercise the right to impose costs.