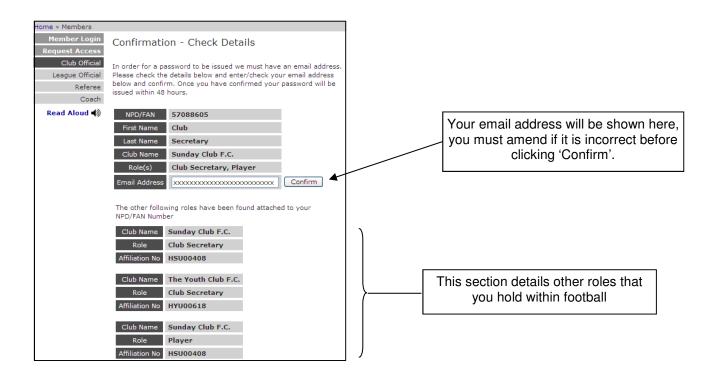

## Cautions

For each caution issued you will receive one penalty point (for details on penalty points please see page 54)

If a Player receives a set number of cautions during the qualifying period they will receive a suspension, this will commence 21 days from the date the 5/10/15 caution was received, *even if you have not received notification from your County Association.* If you find that a caution has not been received from the County Association, please check Members' Service (see page 59) or contact your Parent County Association immediately.