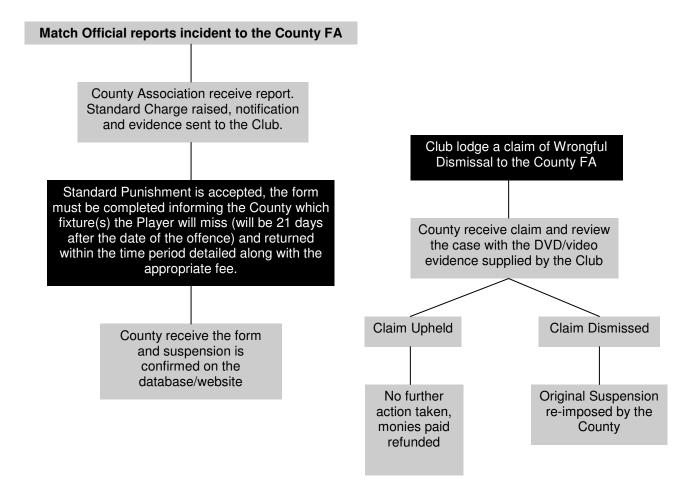

## **Discipline Flowchart - Standard Charges**

Any Claim of Wrongful Dismissal must be as per the procedures laid out in The Football Association Handbook, please go to page 9. Please note this is where the Club must show that the Match Official has made a **Serious and Obvious error**.

## **Standard Charges**

If you have a Player sent off it is a fact the Player will be suspended 21 days after the date of the game. You will receive the following information from your County Association:

There are no appeals against a Standard Charge, personal hearings will not take place if a Player receives a red card. If you believe you have a Claim of Wrongful Dismissal or a Claim of Mistaken Identity you must adhere to the procedures as detailed on page 9.

### Appeal - Claim of Wrongful Dismissal / Mistaken Identity

In all cases the appeal fee, which must be submitted with details of your appeal is £50, for Clubs outside the National League system the fee is £30.

### Wrongful Dismissal

(You must provide DVD/Video footage that the Match Official made a serious and obvious error in dismissing the Player from the field of play)

A dismissal from the field of play for S6 (using offensive language and/or insulting and/or abusive language and/or gestures) or S7 (receiving a second caution in the same match) is not within the criteria for a claim.

### **Mistaken Identity**

(The Match Official dismissed the wrong Player from the field of play)

A Club must submit to the County Association written reasons for the claim, any supporting evidence and the appeal fee, within three working days of the match. If a claim is successful the appeal fee will be returned and the suspension/fine will be removed from the incorrect Player's record and transferred to the correct Player.