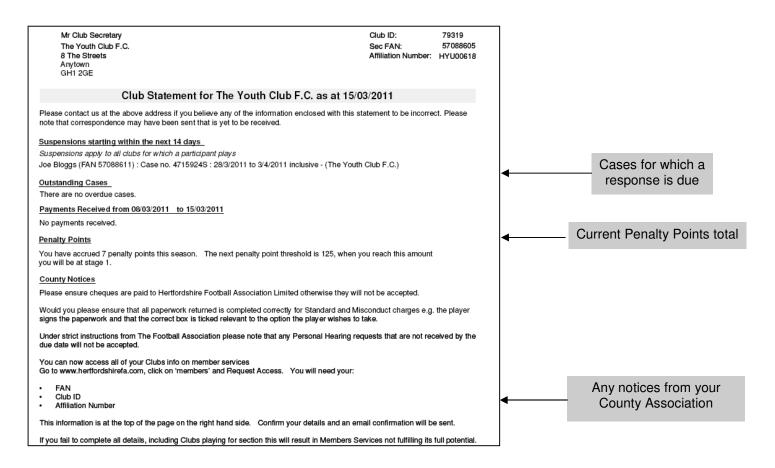

|
| Stage 2         | 50 | 96  | 138 | 176 | 210 | 40                        | £50 plus administration fee  |
| Stage 3         | 75 | 144 | 207 | 264 | 315 | 60                        | £100 plus administration fee |

### **Discipline Paperwork - Club Statement**

The Club Statement will inform you of any disciplinary actions in relation to any of your Players or Club that are current or pending. It will also notify you of any payments that have been received as well as outstanding cases awaiting response.

If you have made the County Association aware of any other clubs to which a Player is registered, you will be informed of any suspensions received by your Players whilst playing for other clubs. For information on accessing this information online please see pages 59.



It is essential to notify your County Association of any other Clubs your Players play for. If you have done so, you will be notified of any suspensions received whilst playing for other Clubs.

### **Personal Hearing Procedures**

You will be given a minimum of 14 days notice of the date of a personal hearing, you must respond within seven days to confirm your availability. An application to postpone the date of a hearing must be submitted to your County Association with due notice. If the application is considered valid, a postponement will be granted. Both Participant and Match Official/s are permitted to postpone the date of a personal hearing once, following this the hearing will go ahead in your absence.



### **Hearings - Appealing a Decision**

### If you believe that you have g