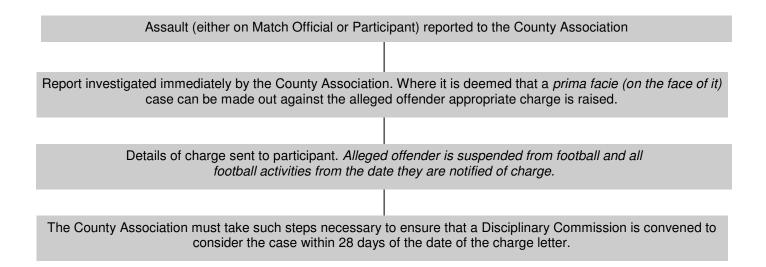

## **Standard Charge Paperwork - Notification Letter**

The County Association will send two copies of the correspondence to the club secretary. It is your duty to ensure that a copy of the notification letter and Match Officials report is passed onto the Player concerned.

| Mr Club Secretary                                  |                                                                                                                                                 | Date :                          | 01/02/2011             |
|----------------------------------------------------|-------------------------------------------------------------------------------------------------------------------------------------------------|---------------------------------|------------------------|
| Sunday Club F.C.                                   |                                                                                                                                                 | Case ID :                       | 4715748S               |
| 8 The Streets<br>Anytown                           |                                                                                                                                                 | Reply Due Date :                | 08/02/2011             |
| GH1 2GE                                            |                                                                                                                                                 |                                 |                        |
| Dear Secretary,                                    |                                                                                                                                                 |                                 |                        |
|                                                    | d that a player was dismissed from the<br>D11 and is subject to an automatic s                                                                  |                                 | • •                    |
| Participant :                                      | Joe Bloggs [2241417]                                                                                                                            |                                 |                        |
| Offence :<br>Suspension :                          | Denies the opposing team a goal or ob<br>physical means or by deliberately hand<br>1 match(es) from 23/01/2011 (Sunday f                        | dling the ball<br>ootball only) | ру                     |
| Fine :                                             | £20.00 plus an administration fee of £1                                                                                                         | 0.00 making a total of £30.00   |                        |
| You are now requi                                  |                                                                                                                                                 |                                 |                        |
| •                                                  | ayer of this suspension by showing them this<br>the attached response form is completed                                                         |                                 | •                      |
| <ul><li>Provide, on t</li><li>Return the</li></ul> | he proforma, details of the fixtures that will b<br>response form and payment to Hertfo<br>, SG6 2EN to arrive no later than <b>08/02/201</b> 1 | rdshire FA, County Ground, B    | •                      |
| If this player no players new club.                | longer plays for your club then please ir                                                                                                       | nform us as soon as possible, i | ncluding details of th |
| Ecilura to corru                                   | out these instructions will result in a fi                                                                                                      | ne against the club and/or ind  | dividual. in addition  |

## **Misconduct Charges**

A Misconduct Charge will be issued where an incident is reported which does not fall under standard dismissal offences or is a serious offence. A Discipline Commission will convene to consider all Misconduct Cases, whether the response to the charge is accepted or denied.

A Player can be charged with Misconduct following being dismissed from the field of play e.g. Player is sent off for violent conduct (will receive the standard three match ban), and before leaving the field of play used abusive/insulting comments towards a match official. The latter would be dealt with as Misconduct and subsequently the Player will have a second charge that they need to respond to, having the options to accept or deny the charge.

A Club or an Associate with the Club, e.g. Manager, Coach, Physio can also be charged with Misconduct, the response to the charge is the same as detailed below.

### If you receive a Misconduct Charge and it is found Proven, you will be suspended from ALL Football

If you are issued with a Misconduct Charge you will receive the following correspondence from your County FA:

- Charge Sheet explaining the details of the charge levied against you
- Response Sheet which details your options when responding to the charge
- Reports on which the charge/s is/are based

On the response sheet you will be offered four options, one of which you must choose: