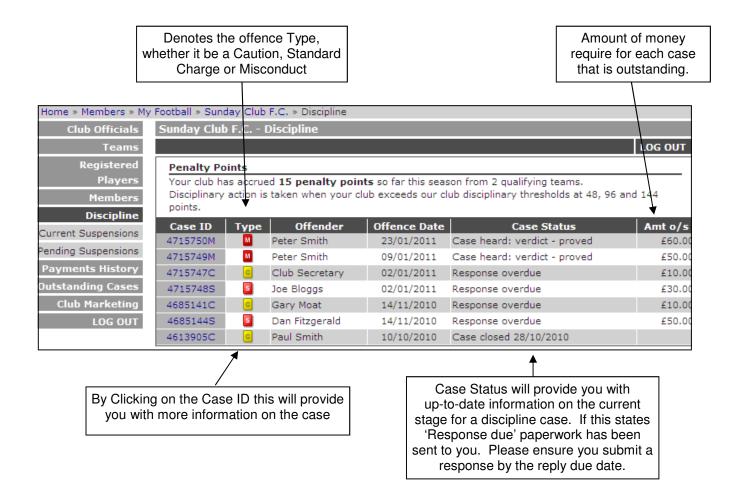

## **Standard Charge Paperwork - Match Officials Report**

The Match Officials report may be in a different format to the one below, the content of the report however will be the same. Where a decision to dismiss a Player is based on an Assistant Referees report this will also be included whenever possible.

| Home:                 | Sunday Club F.C.                                                                            | Choose             | Away            | Bye F.C.                                                            | Choose |
|-----------------------|---------------------------------------------------------------------------------------------|--------------------|-----------------|---------------------------------------------------------------------|--------|
| Competition:          | The Sunday League                                                                           |                    |                 |                                                                     |        |
| Played at:            | The Sunday Club F.C.                                                                        |                    | On:             | Sunday 2nd January 2011                                             |        |
| I have to report that | I, as the Referee                                                                           |                    |                 | sent_off                                                            |        |
| (Full Name) :         | Joe Bloggs                                                                                  |                    | Of:             | Sunday Club F.C.                                                    |        |
| Names of Assistant I  | Referees (where neutral and involved in the Repo                                            | ort),or Name of Re | əfərəə if       | Assistant Referee report :                                          |        |
| Under Law 12 sec      | stion:<br>S4                                                                                | incident whic      | h came          | under my notice was as follows:-                                    |        |
|                       | I deliberately handled the ball on                                                          |                    |                 | g an obvious goal scoring oppor<br>h both hands preventing the ball |        |
|                       | Details of the dismissal. A<br>that the Match Official made<br>the Player from the field of | a serious          | and o<br>detail | bvious error in dismissing s on the appeals process                 |        |