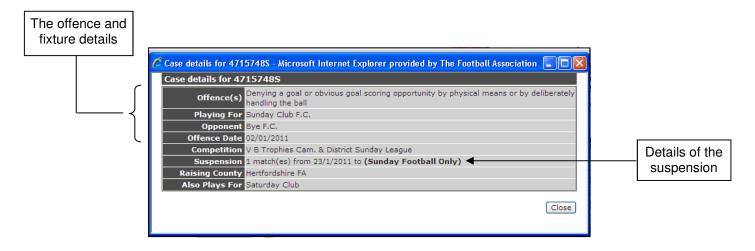

| Mr Club Secretary                                  |                                                                                                                                                 | Date :                          | 01/02/2011             |
|----------------------------------------------------|-------------------------------------------------------------------------------------------------------------------------------------------------|---------------------------------|------------------------|
| Sunday Club F.C.                                   |                                                                                                                                                 | Case ID :                       | 4715748S               |
| 8 The Streets<br>Anytown                           |                                                                                                                                                 | Reply Due Date :                | 08/02/2011             |
| GH1 2GE                                            |                                                                                                                                                 |                                 |                        |
| Dear Secretary,                                    |                                                                                                                                                 |                                 |                        |
|                                                    | d that a player was dismissed from the<br>D11 and is subject to an automatic s                                                                  |                                 | • •                    |
| Participant :                                      | Joe Bloggs [2241417]                                                                                                                            |                                 |                        |
| Offence :<br>Suspension :                          | Denies the opposing team a goal or ob<br>physical means or by deliberately hand<br>1 match(es) from 23/01/2011 (Sunday f                        | dling the ball<br>ootball only) | ру                     |
| Fine :                                             | £20.00 plus an administration fee of £1                                                                                                         | 0.00 making a total of £30.00   |                        |
| You are now requi                                  |                                                                                                                                                 |                                 |                        |
| •                                                  | ayer of this suspension by showing them this<br>the attached response form is completed                                                         |                                 | •                      |
| <ul><li>Provide, on t</li><li>Return the</li></ul> | he proforma, details of the fixtures that will b<br>response form and payment to Hertfo<br>, SG6 2EN to arrive no later than <b>08/02/201</b> 1 | rdshire FA, County Ground, B    | •                      |
| If this player no players new club.                | longer plays for your club then please ir                                                                                                       | nform us as soon as possible, i | ncluding details of th |
| Ecilura to corru                                   | out these instructions will result in a fi                                                                                                      | ne against the club and/or ind  | dividual. in addition  |