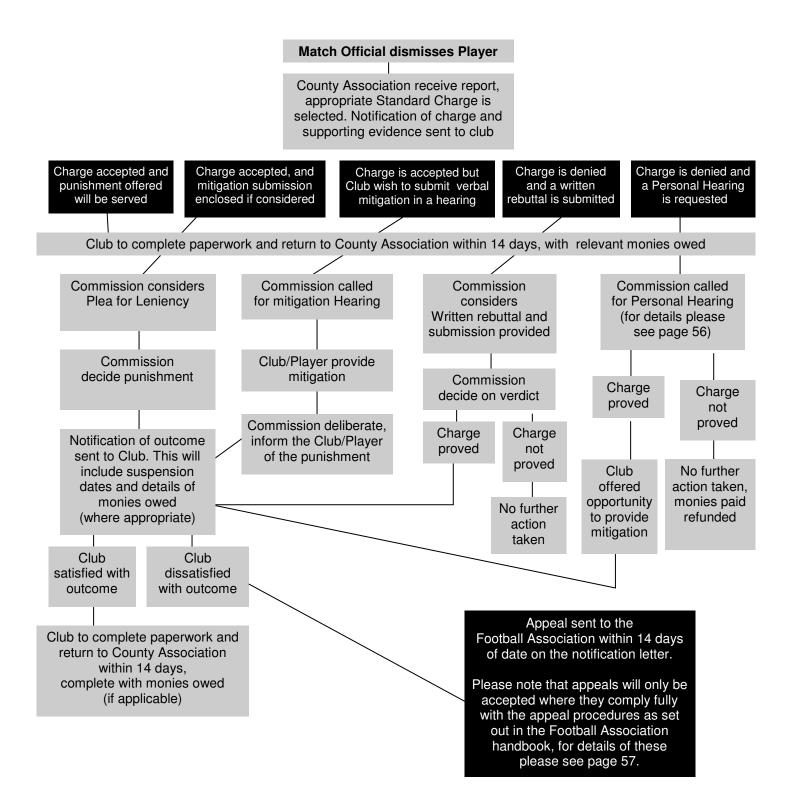

## **Discipline Flowchart - Standard Charges**

Any Claim of Wrongful Dismissal must be as per the procedures laid out in The Football Association Handbook, please go to page 9. Please note this is where the Club must show that the Match Official has made a **Serious and Obvious error**.

## **Standard Charges**

If you have a Player sent off it is a fact the Player will be suspended 21 days after the date of the game. You will receive the following information from your County Association:

- Letter from your County Association providing details of the charge
- Reply form
- Copy of the Match Officials report on which the charge is based

If a Player is sent off on a Saturday, the suspension will be from Saturday type football only. This would mean should the Player participate on a Sunday or in a midweek league, they will still be able to play for these teams whilst the Player is serving the ban from Saturday type football. This is the same for a Player who is sent off in Sunday football, they can still play on a Saturday.

## **Standard Charges - Responses**

When a Player receives a Standard Charge after being sent off from the field of play, the suspension will commence 21 days after the date of the sending off. For example, Player is sent off on Sunday 6th March 2011 for Violent Conduct, they will serve a 3 Match Suspension, commencing Sunday 27th March 2011.

When you receive the Standard letter from the County, along with the Match Officials report, you must complete the pro-forma and return this to the County within the specified time, detailing which games the Player will miss. If you are unaware of the forthcoming fixtures, you must notify the County, and once the fixtures have been released, complete the form and return it to them.

There are no appeals against a Standard Charge, personal hearings will not take place if a Player receives a red card. If you believe you have a Claim of Wrongful Dismissal or a Claim of Mistaken Identity you must adhere to the procedures as detailed on page 9.

On <u>ALL</u> Standard Charges the Players signature is not required on the response form. The Club Secretary is duty bound to inform the Player of their suspension and it is the Players duty to ensure that he does not play 21 days after being sent off. The Player knows he was sent off, and therefore knows they will be serving a suspension as its a matter of fact.

## **Standard Charges - Appeals**

### Appeal - Claim of Wrongful Dismissal / Mistaken Identity

In all cases the appeal fee, which must be submitted with details of your appeal is £50, for Clubs outside the National League system the fee is £30.