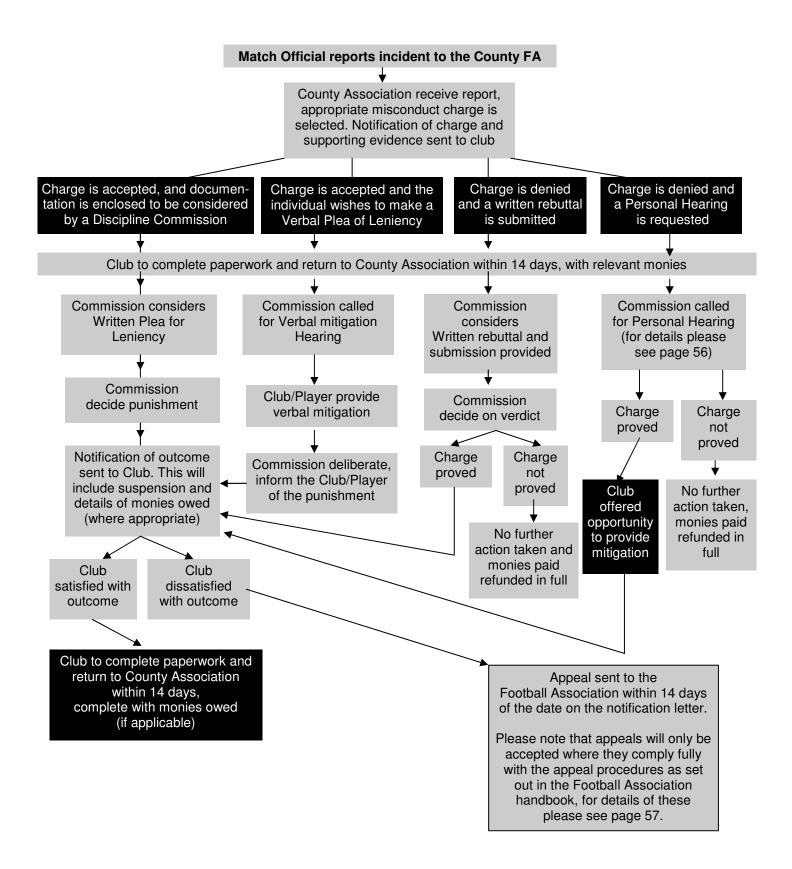

## **Discipline Flowchart - Misconduct Charges**

## **Misconduct Charges**

A Misconduct Charge will be issued where an incident is reported which does not fall under standard dismissal offences or is a serious offence. A Discipline Commission will convene to consider all Misconduct Cases, whether the response to the charge is accepted or denied.

### If you receive a Misconduct Charge and it is found Proven, you will be suspended from ALL Football

If you are issued with a Misconduct Charge you will receive the following correspondence from your County FA:

- Charge Sheet explaining the details of the charge levied against you
- Response Sheet which details your options when responding to the charge
- Reports on which the charge/s is/are based

On the response sheet you will be offered four options, one of which you must choose:

A. I am pleading <u>guilty</u> to the charge and I wish the case to be dealt with in my absence. I request any correspondence that I have submitted to be considered and I await the decision of the Disciplinary Commission as to my punishment.

B. I am pleading guilty to the charge and I wish to attend a Discipline Hearing to enter a verbal plea for leniency. The personal hearing fee of £50.00 in addition to the administration fee of £10.00 is enclosed where applicable. I am aware that I am accepting the charge and I will not be able to question the basis of the charge and that the match officials will not be in attendance.

# C. I am pleading <u>not guilty</u> to the charge, as indicated above and I wish the case to be dealt with in my absence. I request any correspondence that I have submitted be considered and I will await the decision of the Disciplinary Commission.

If the Discipline Commission decide the case is proven, they will consider the Participant/Clubs previous five year history, and, where appropriate, impose a punishment.

D. I am pleading <u>not guilty</u> to the charge, as indicated above and I wish to attend a Disciplinary Hearing. The personal hearing fee of £50.00 in addition to the administration fee of £10.00 are enclosed where applicable, together with written reasons as to why I am requesting a personal hearing and the number of witnesses I intend to represent me, along with any other documentation to be considered.

Upon receiving the decision, you are entitled to appeal if the punishment exceeds 3 matches and/or £25 fine (Please go to page 57 for information on Appeals against County Decisions.)