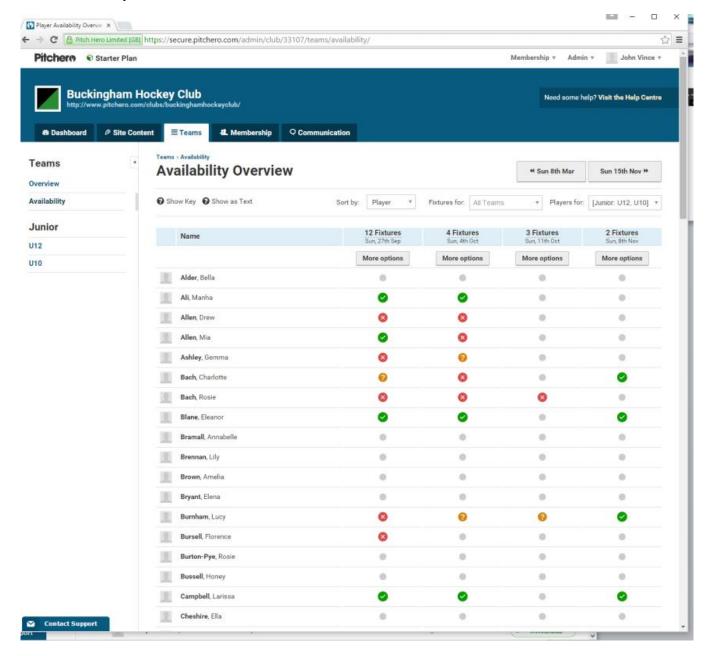

## Select availability from the menu on the left under Teams

You can see availability for all your players for the next 4 weekends.