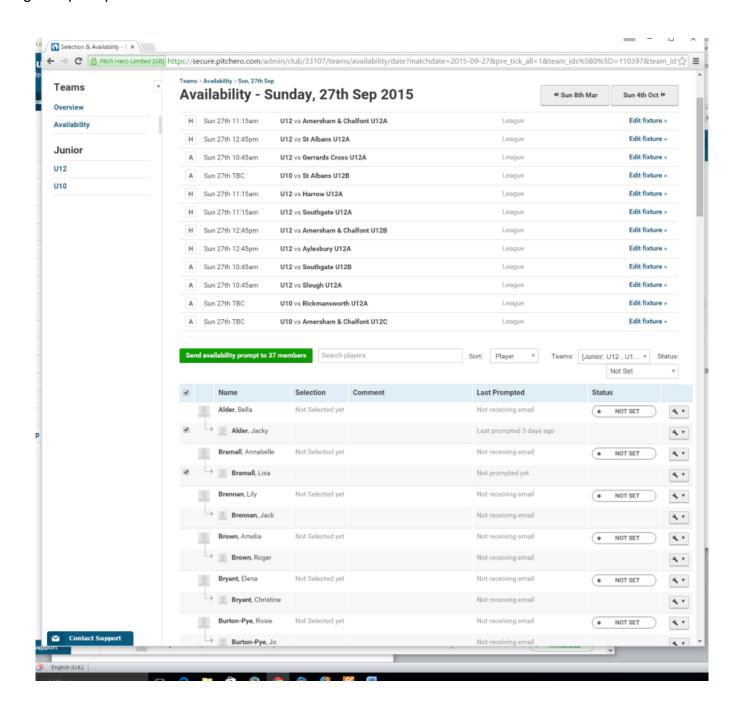

## Select availability from the menu on the left under Teams

You can see availability for all your players for the next 4 weekends.

## Click on more options under the date of interest

Click on status on the mid right and select available, not set etc to get the selection you want

If you select not set you can see who needs chasing for availability. This can be done using the prompt function. You can tick or untick the box to the left of each parent and then click on the green prompt button