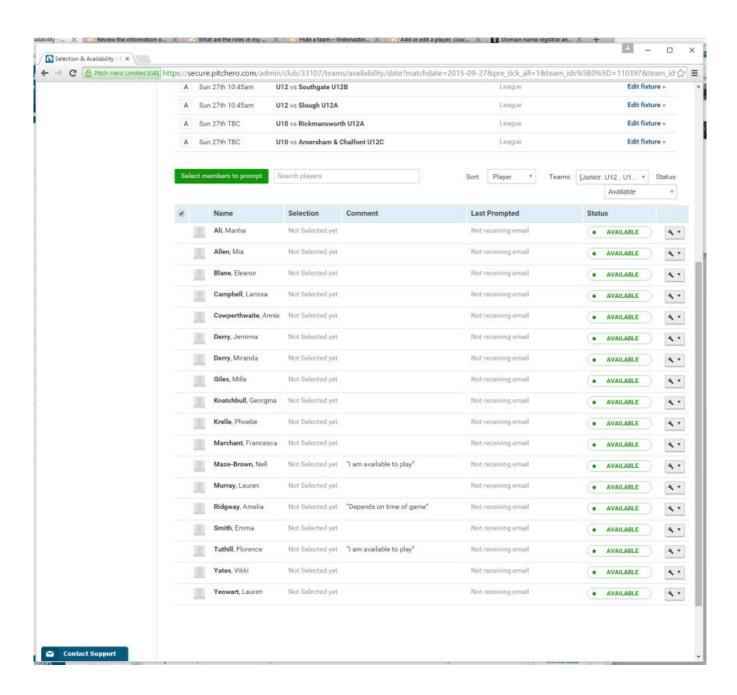

## Click on more options under the date of interest

Click on status on the mid right and select available, not set etc to get the selection you want

If you select not set you can see who needs chasing for availability. This can be done using the prompt function. You can tick or untick the box to the left of each parent and then click on the green prompt button