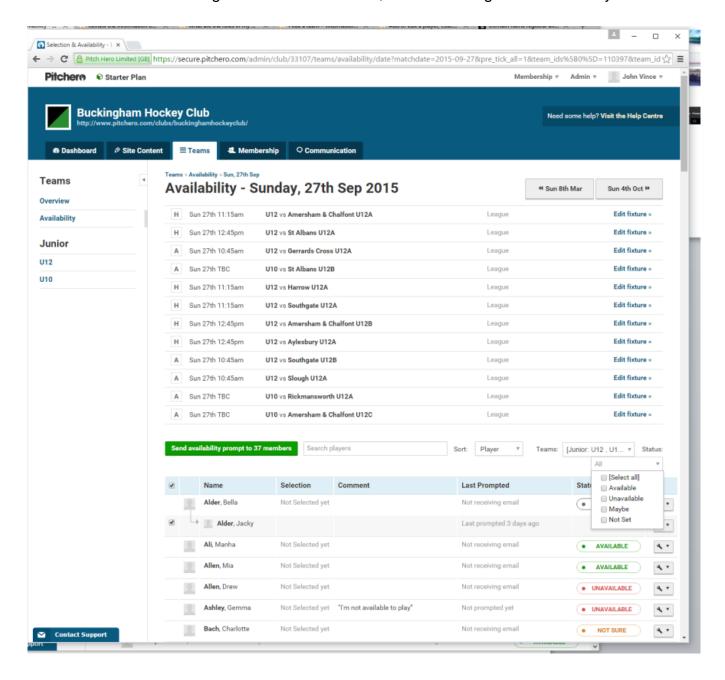

## Click on more options under the date of interest

Click on status on the mid right and select available, not set etc to get the selection you want

If you select not set you can see who needs chasing for availability. This can be done using the prompt function. You can tick or untick the box to the left of each parent and then click on the green prompt button