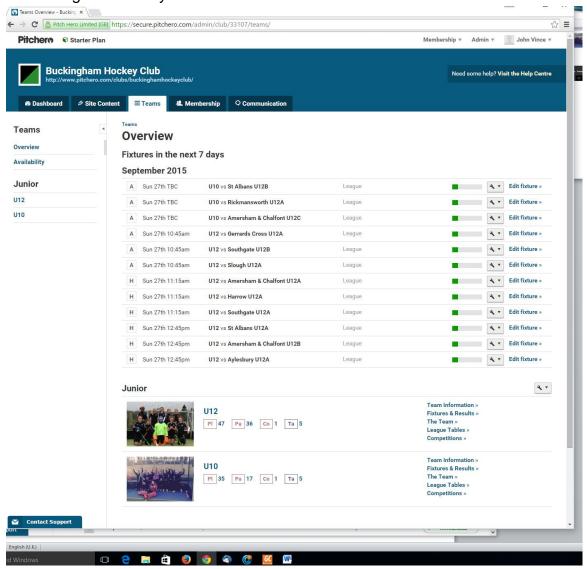

If not already logged in click on login at the top right of the screen

Selected Buckingham hockey Club. If not in teams click the teams tab

## Select availability from the menu on the left under Teams

You can see availability for all your players for the next 4 weekends.