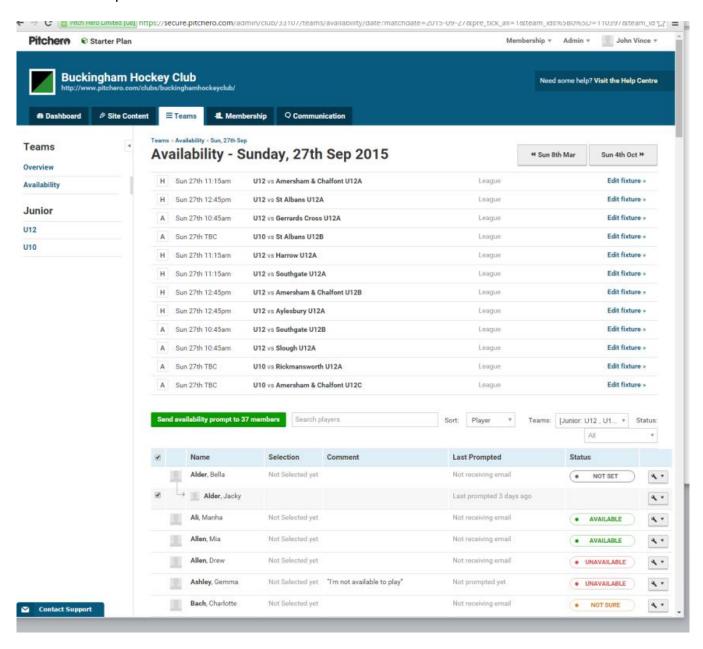

## Click on more options under the date of interest

Click on status on the mid right and select available, not set etc to get the selection you want

If you select not set you can see who needs chasing for availability. This can be done using the prompt function. You can tick or untick the box to the left of each parent and then click on the green prompt button