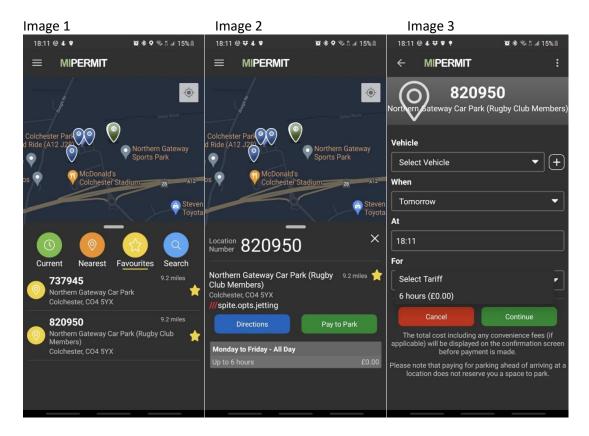

Once you have done this there will be a delay whilst your details are checked and matched once this has been done then when you arrive (or you can pre-book) select the mipermit app – click nearest or favourites and 820950 will appear like below

Then press 820950 and it will bring up image 2, press pay to park and image 3 comes up

So then select your vehicle reg, when you want to book parking (this can be done in advance) and the time you wish to park then you must select the tariff.