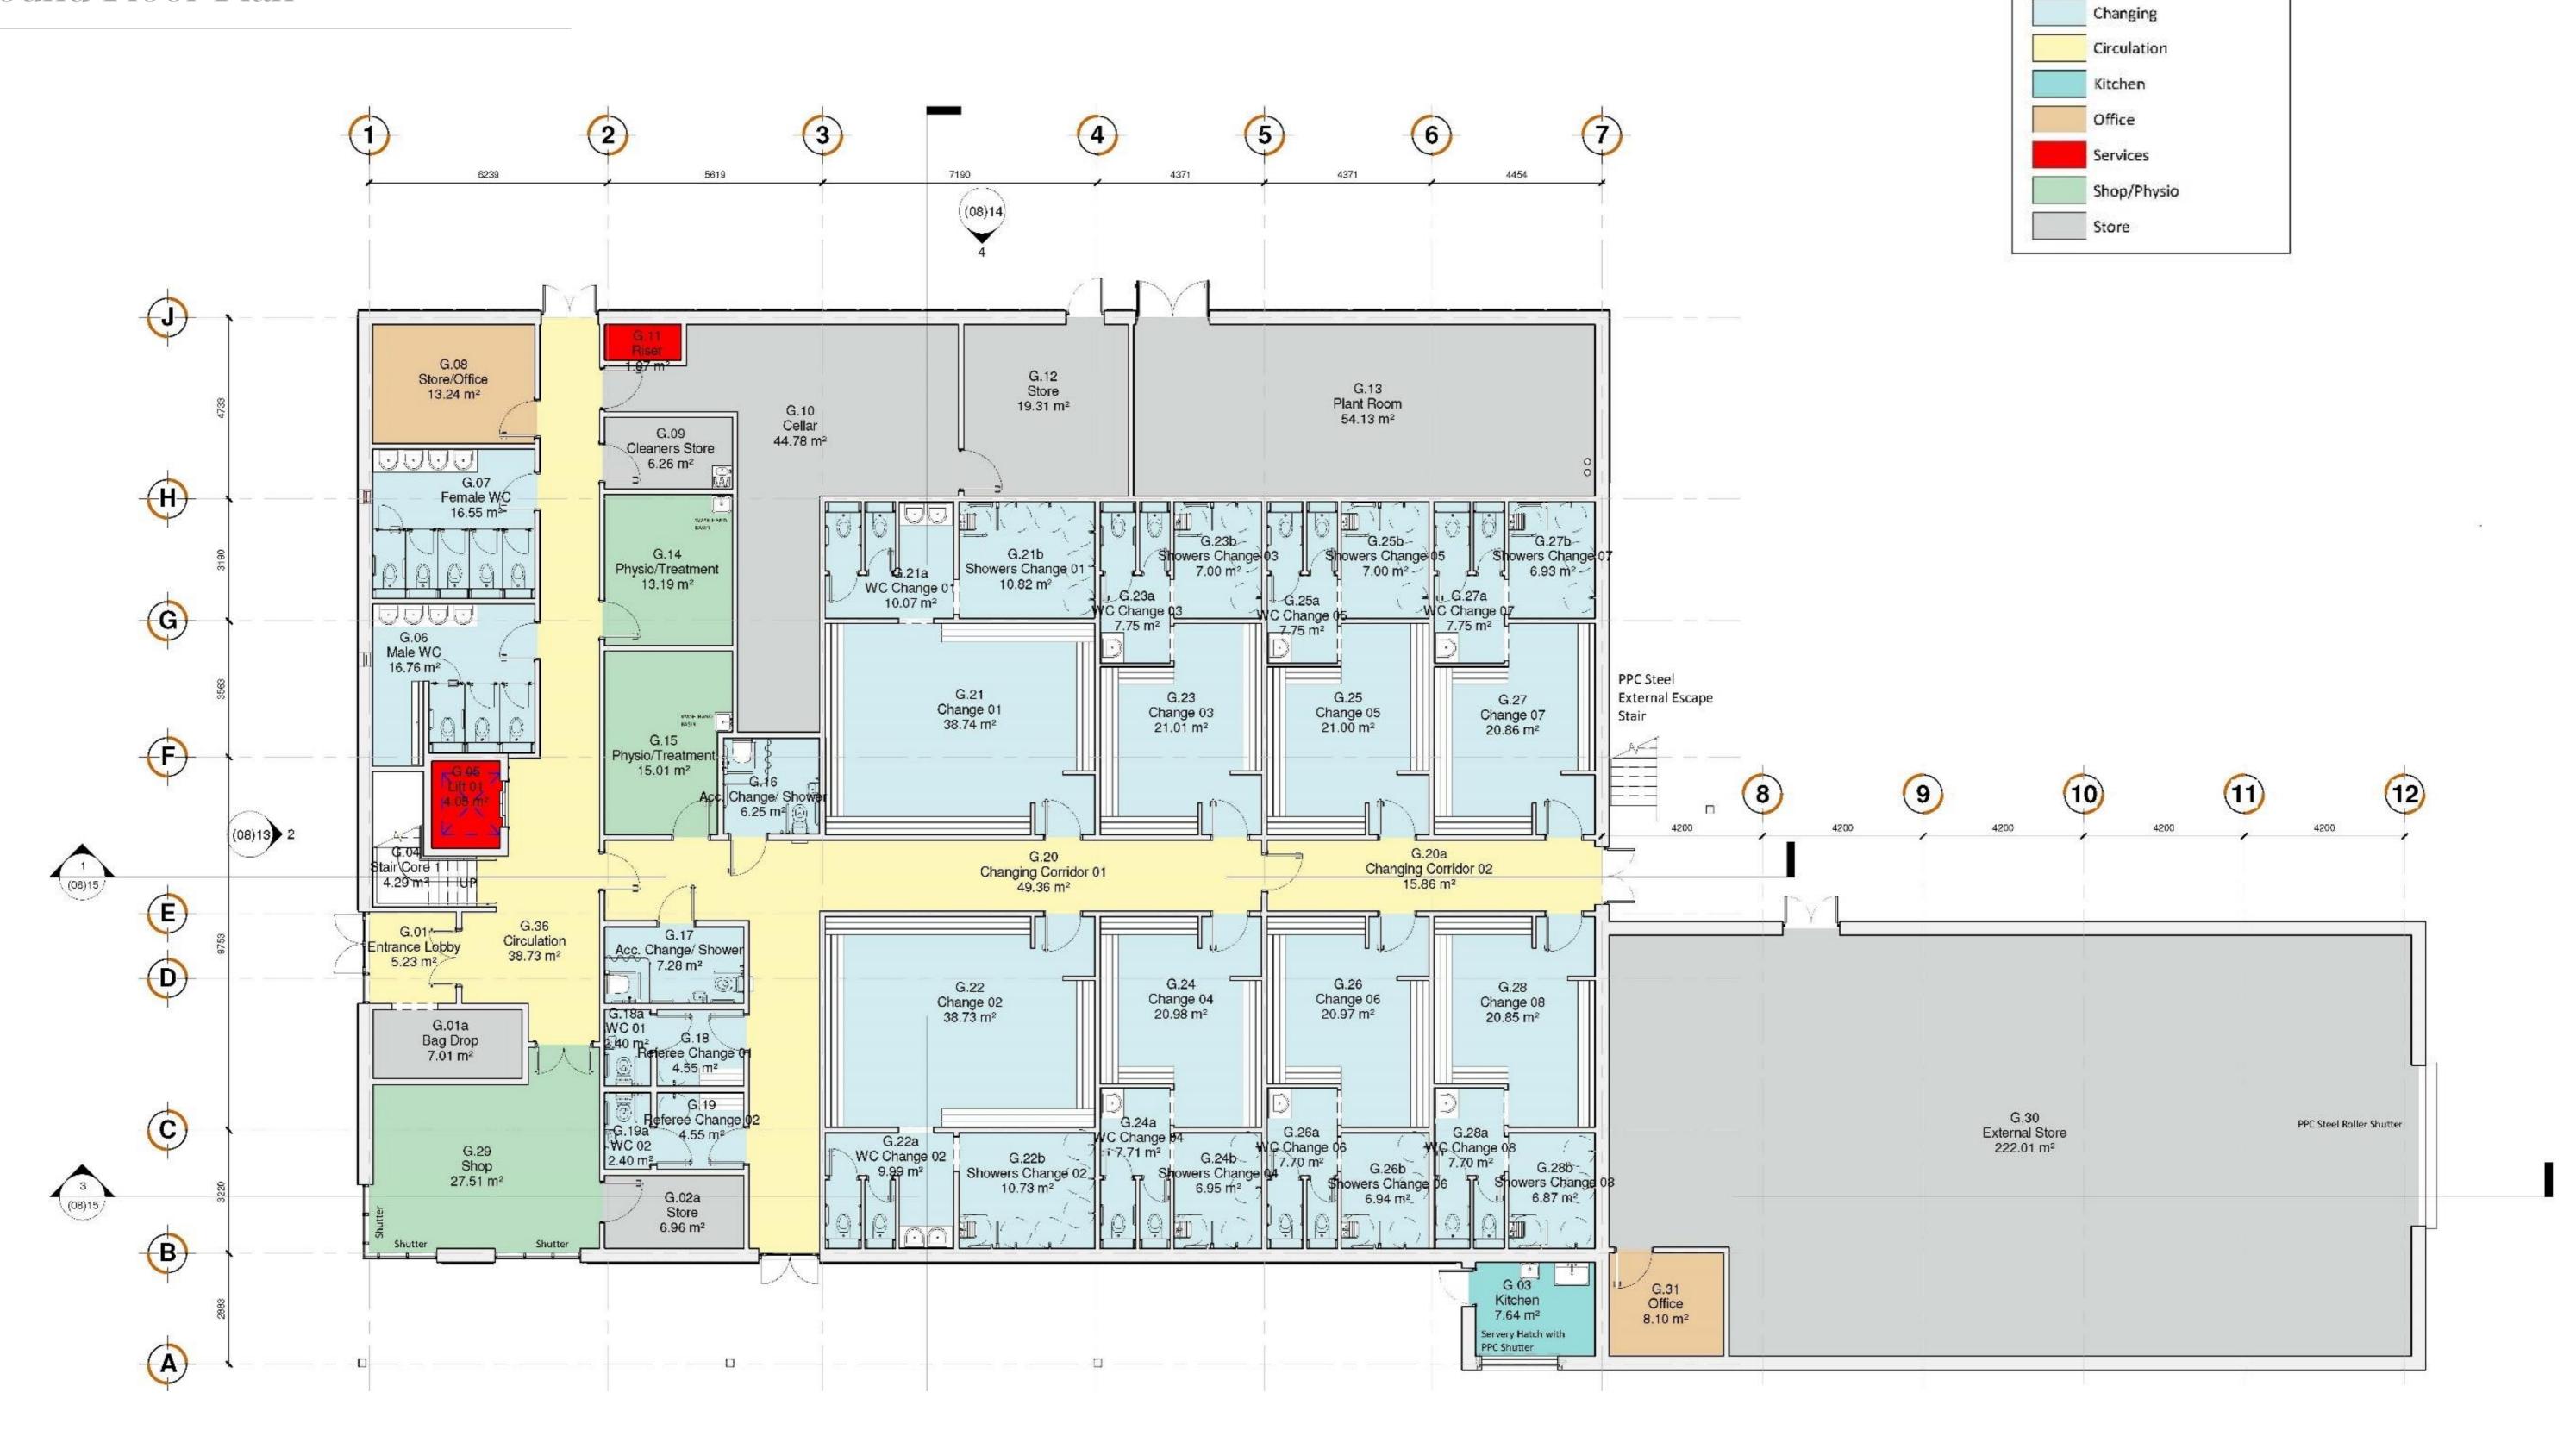

# 6.0 – Rugby ClubHouse

Ground Floor Plan

Department

3D Floor Plans - Ground Floor

First Floor Plan

### Department

3D Floor Plans - First Floor

**Elevations** 

Entrance Visual

Entrance Visual

Function Room Visual