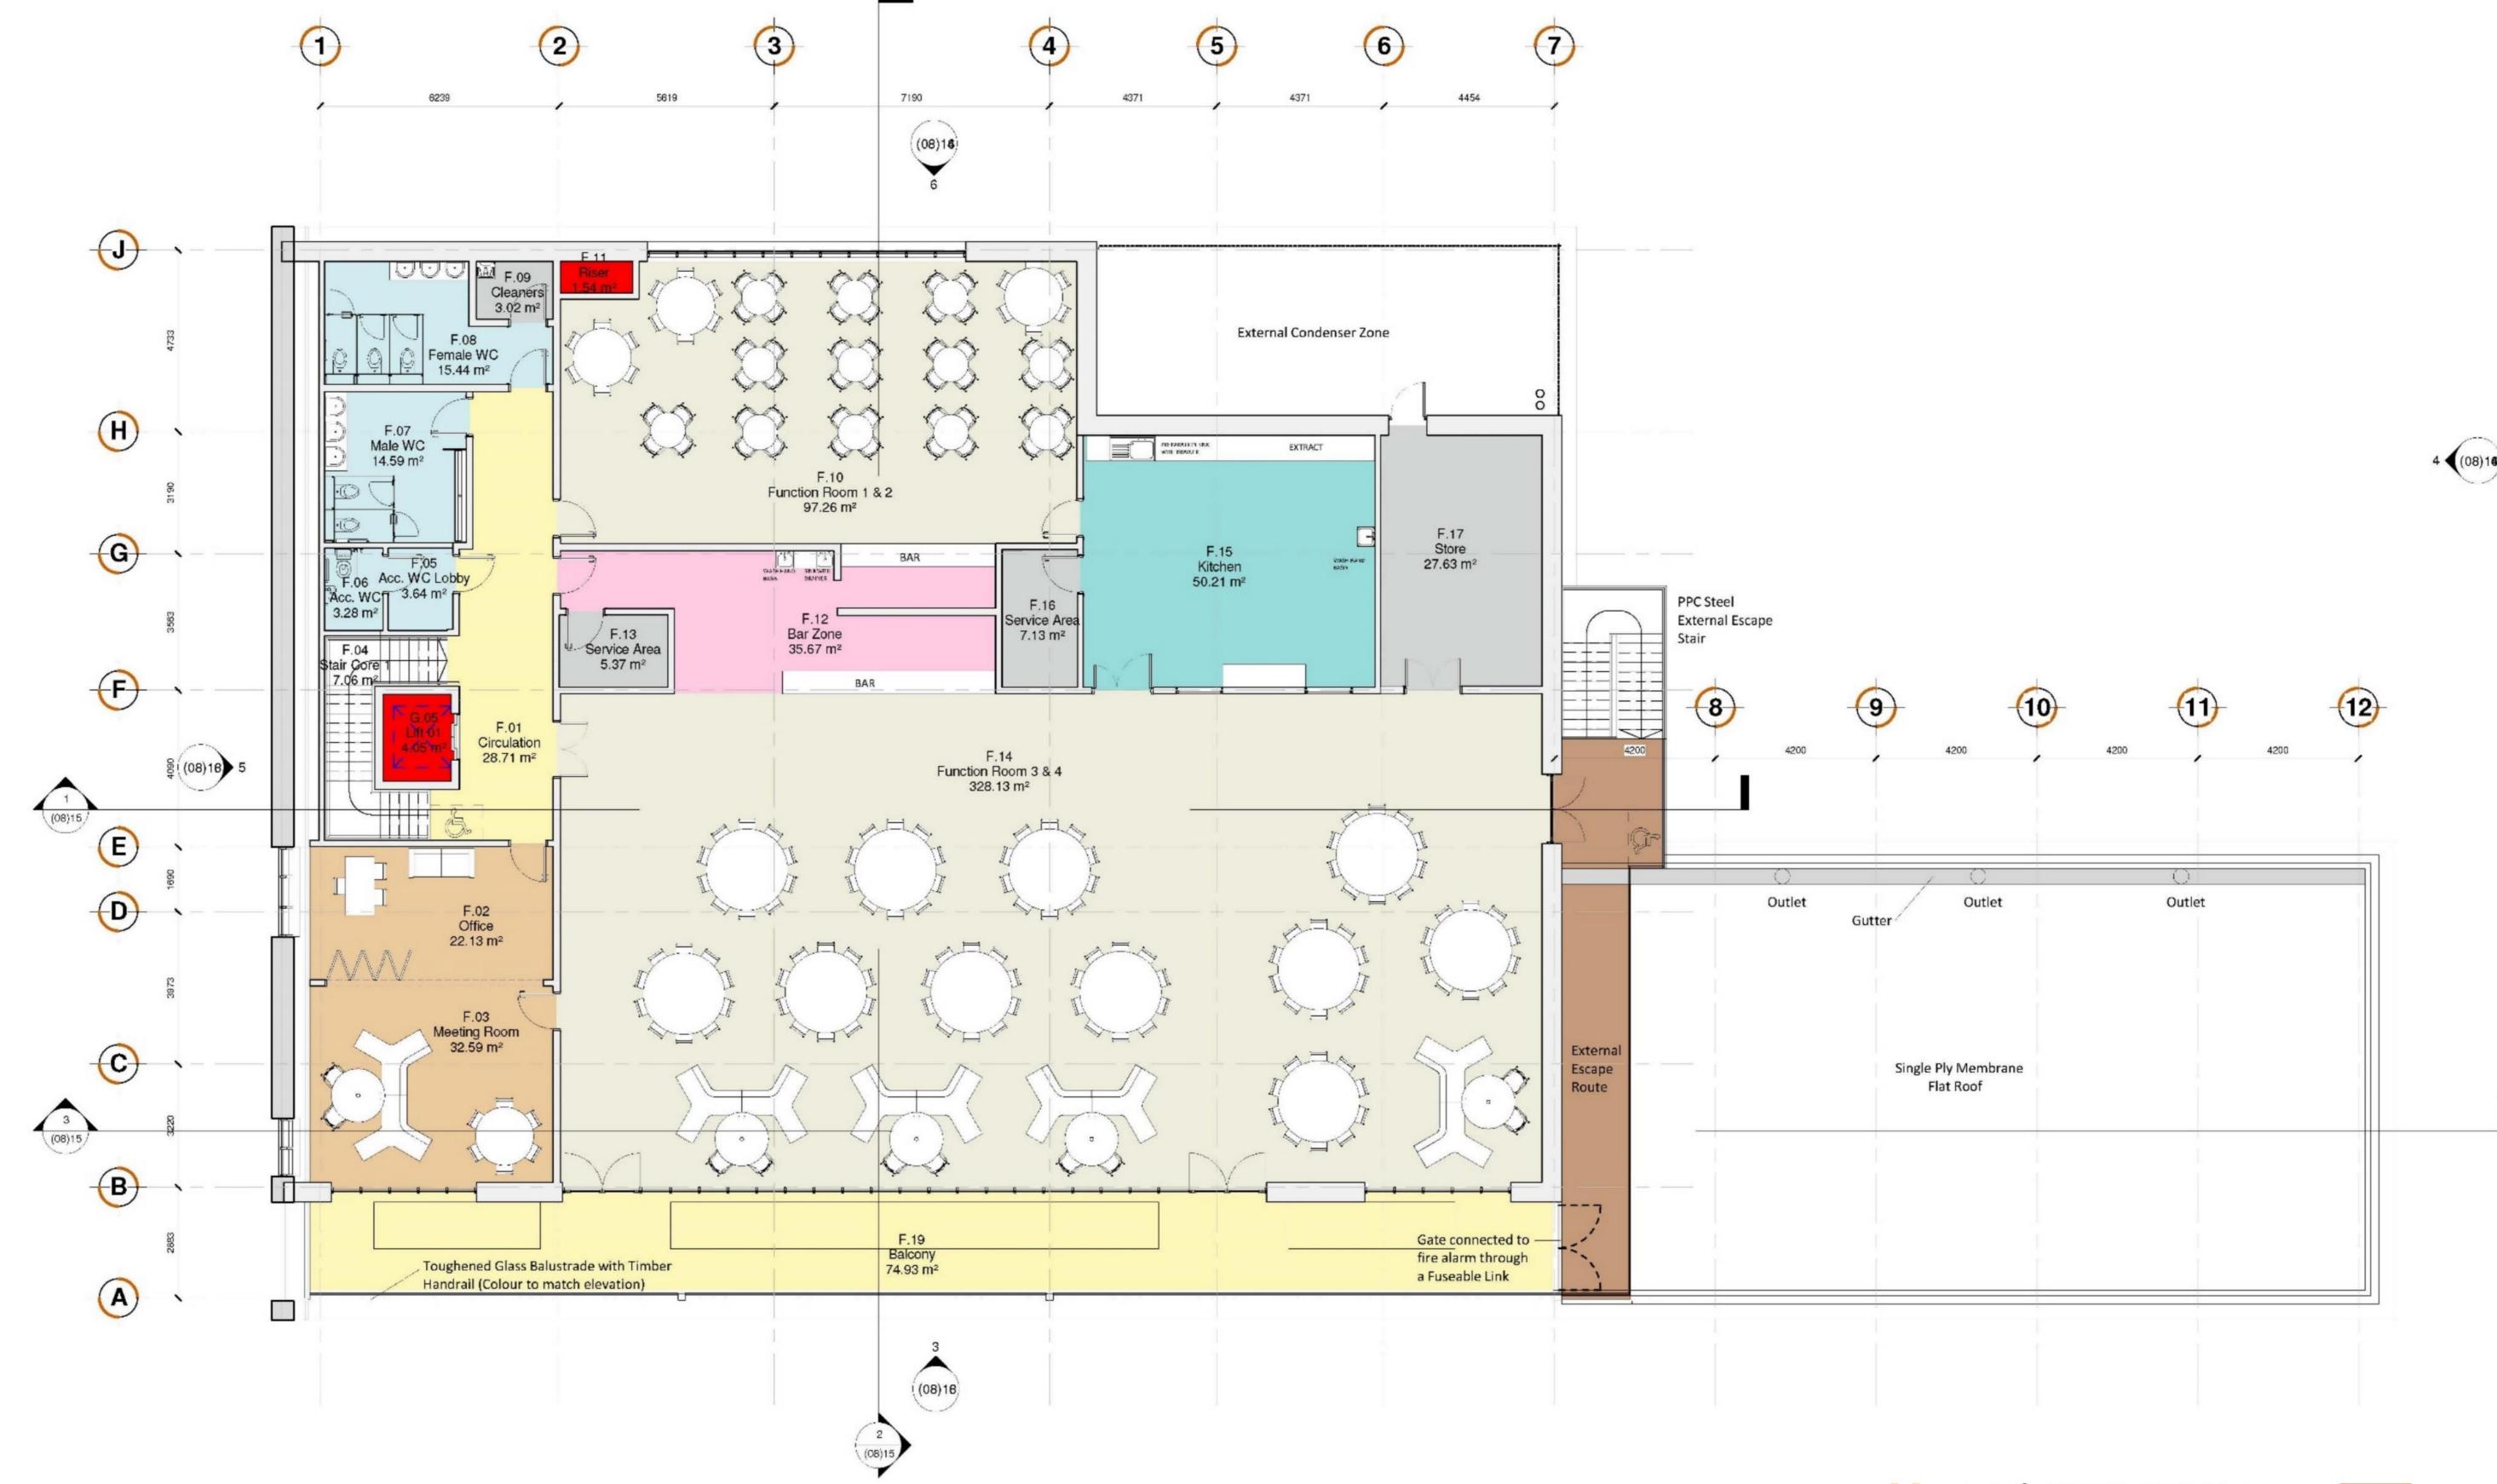

# 6.0 – Rugby ClubHouse

Ground Floor Plan

Department

3D Floor Plans - Ground Floor

First Floor Plan

### Department

3D Floor Plans - First Floor

**Elevations** 

Entrance Visual

Entrance Visual

Function Room Visual