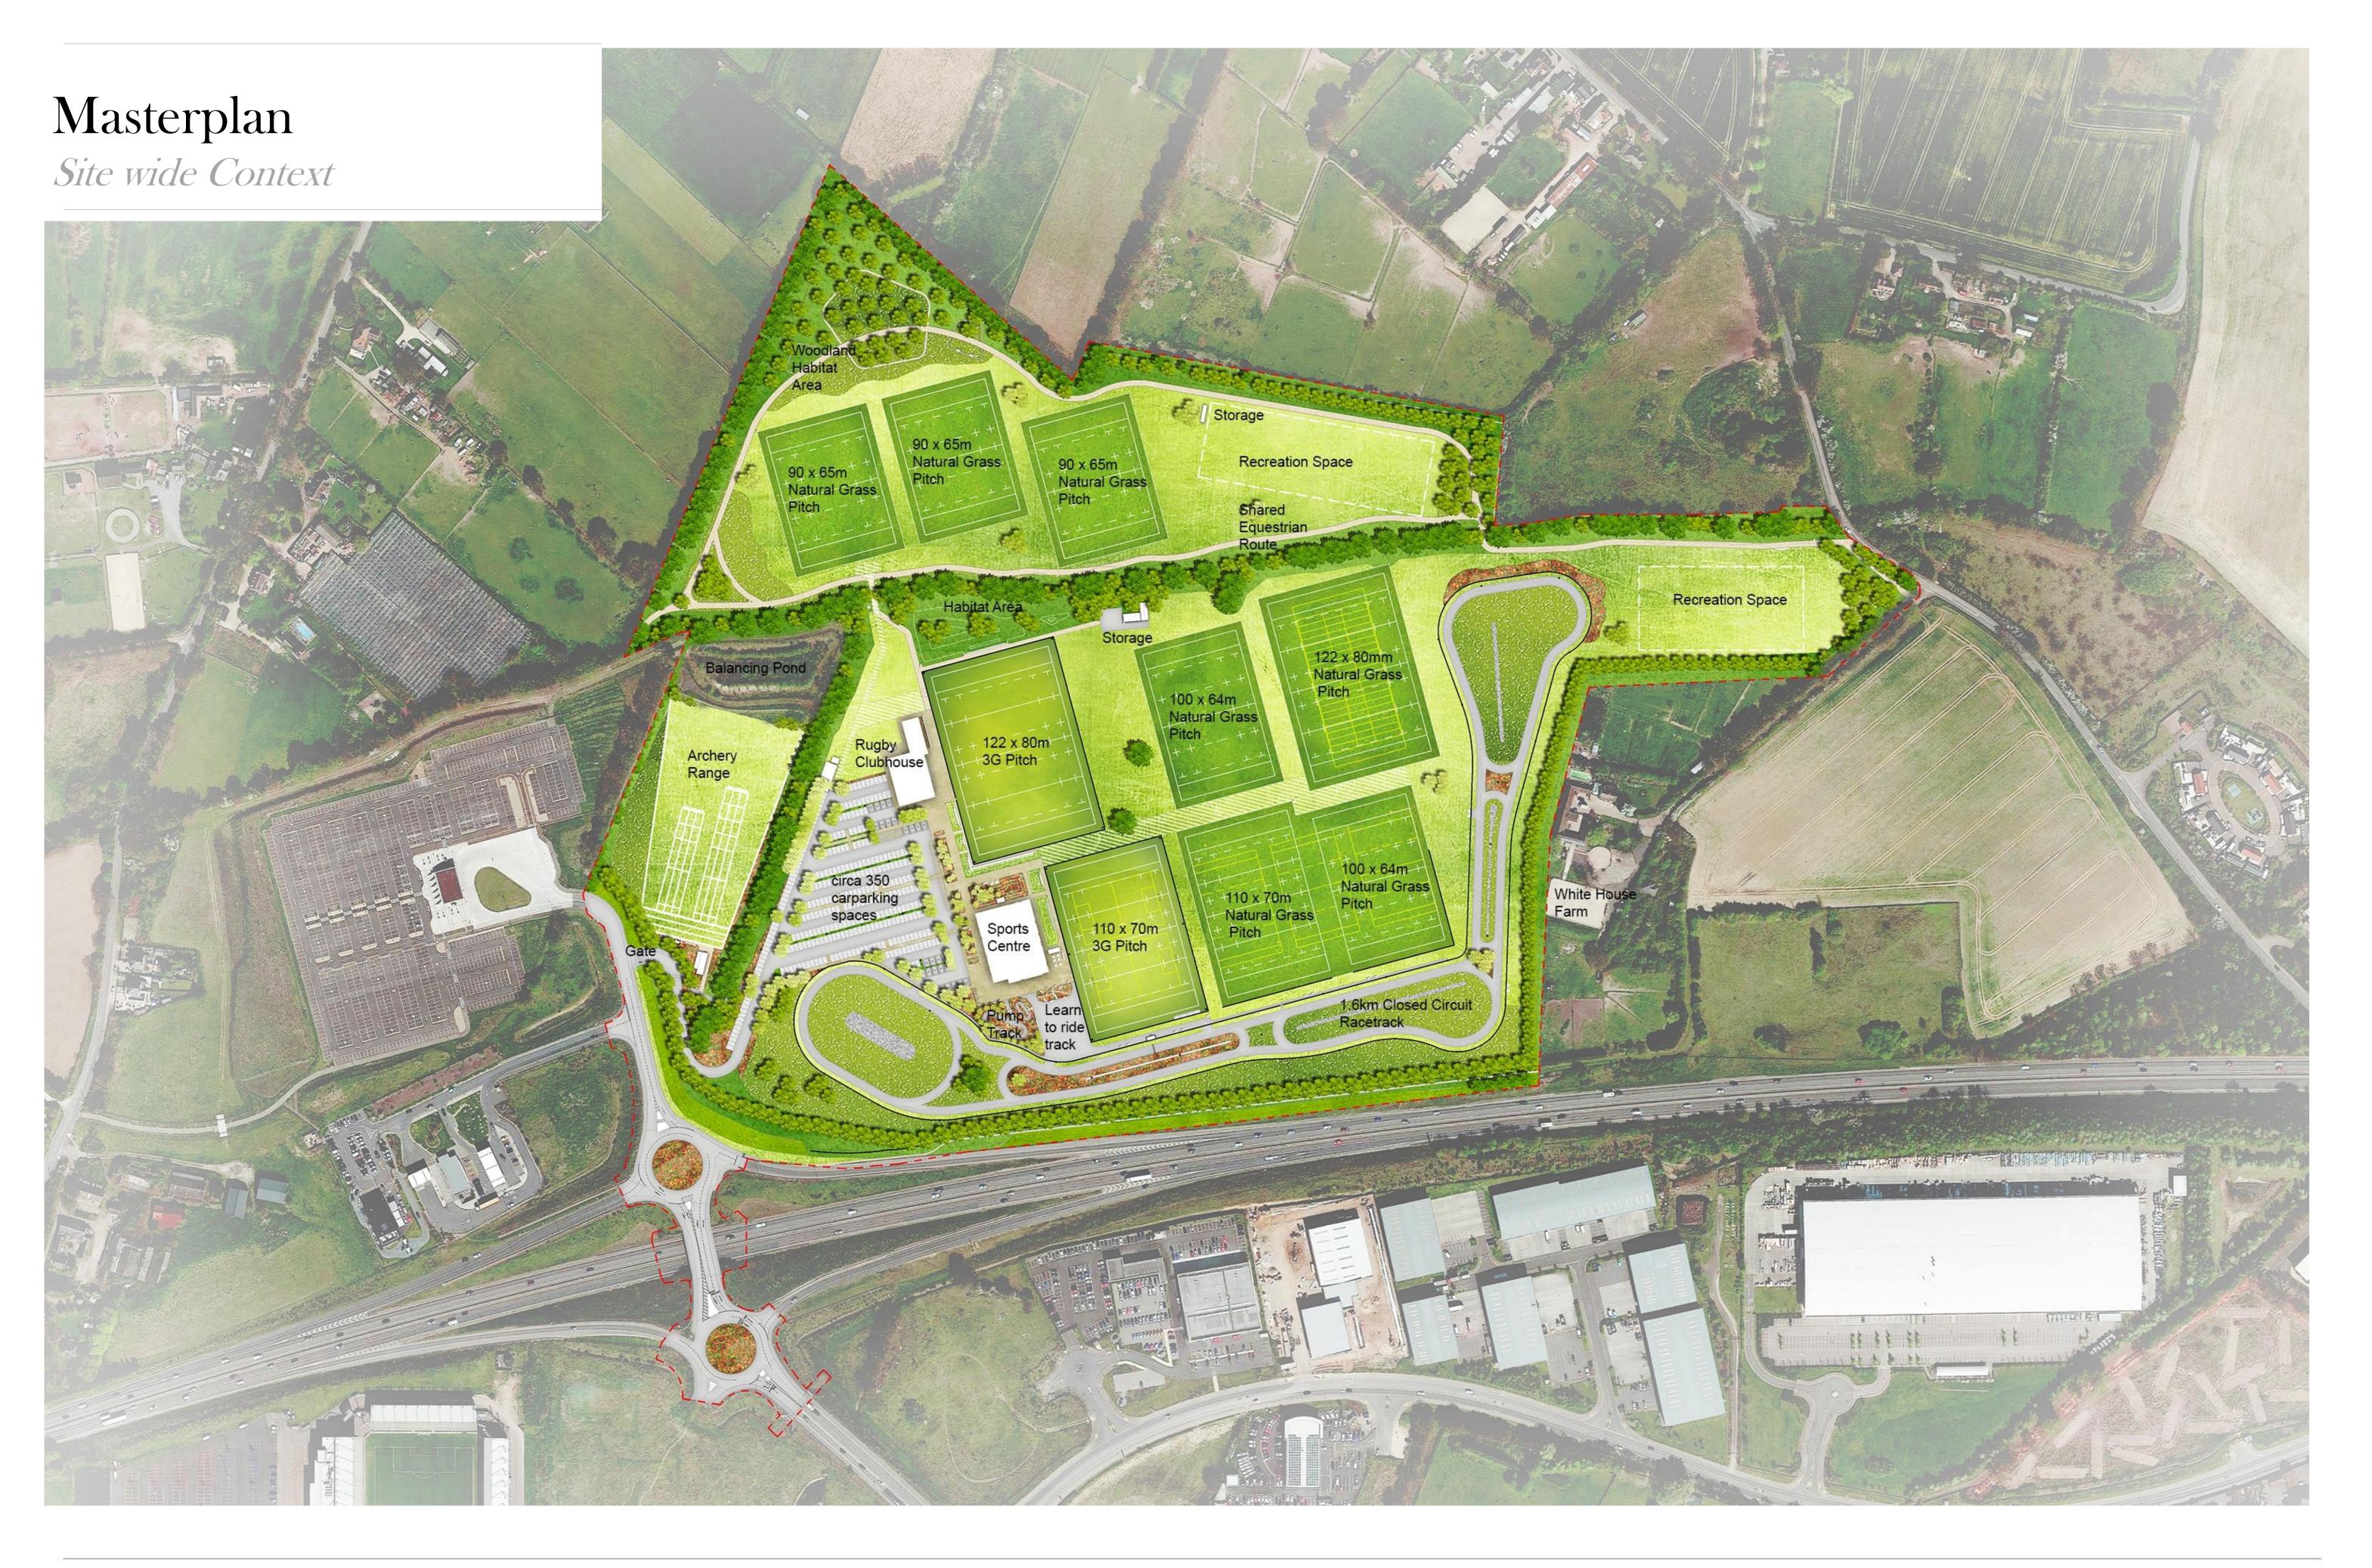

### Masterplan

### Site wide Context

#### Hardworks

Paving - Pedestrian Paths and Plazas

Asphalt - Car park and Bike Track

Hoggin Path

Permeable Gravel Parking Bays

**Gravel Swale** 

#### Softworks

Mass Planting: native grasses, shrubs and flowering plants

Wild Flower Meadow

Natural Grass Area

Vegetated Swale

Reinforced Turf to prevent vehicular wear

3G Artificial Pitch

**Natural Grass Pitches** 

Proposed Hedgerow / **Woodland Trees** 

**Proposed Street Trees** (for Car Park)

Existing Trees to be Retained

Existing Trees to be Removed

### **Buildings and Structures**

- Rugby Club
- Sports Hall
- Cycling Officials Hut
- Archery Club House + Storage Shed
- Sports Hub Maintenance Facility
- Pump House and Sub Station
- 40ft Container (Misc Storage)
- Bike Track and Cycling Area
- Bike Track and Cycling Area

#### Features and Landmarks

- Proposed Woodland Habitat
- 4m Wide Sheared (equestrian, pedestrian, bikes) Hoggin Path
- Mini Pump Track
- Learn to Ride Area
- Nature Play Area
- Cafe Plaza
- Mounded Area With Meadow Habitat
- Open Recreational Space

### Contextual Landmarks

- Park and Ride Facility