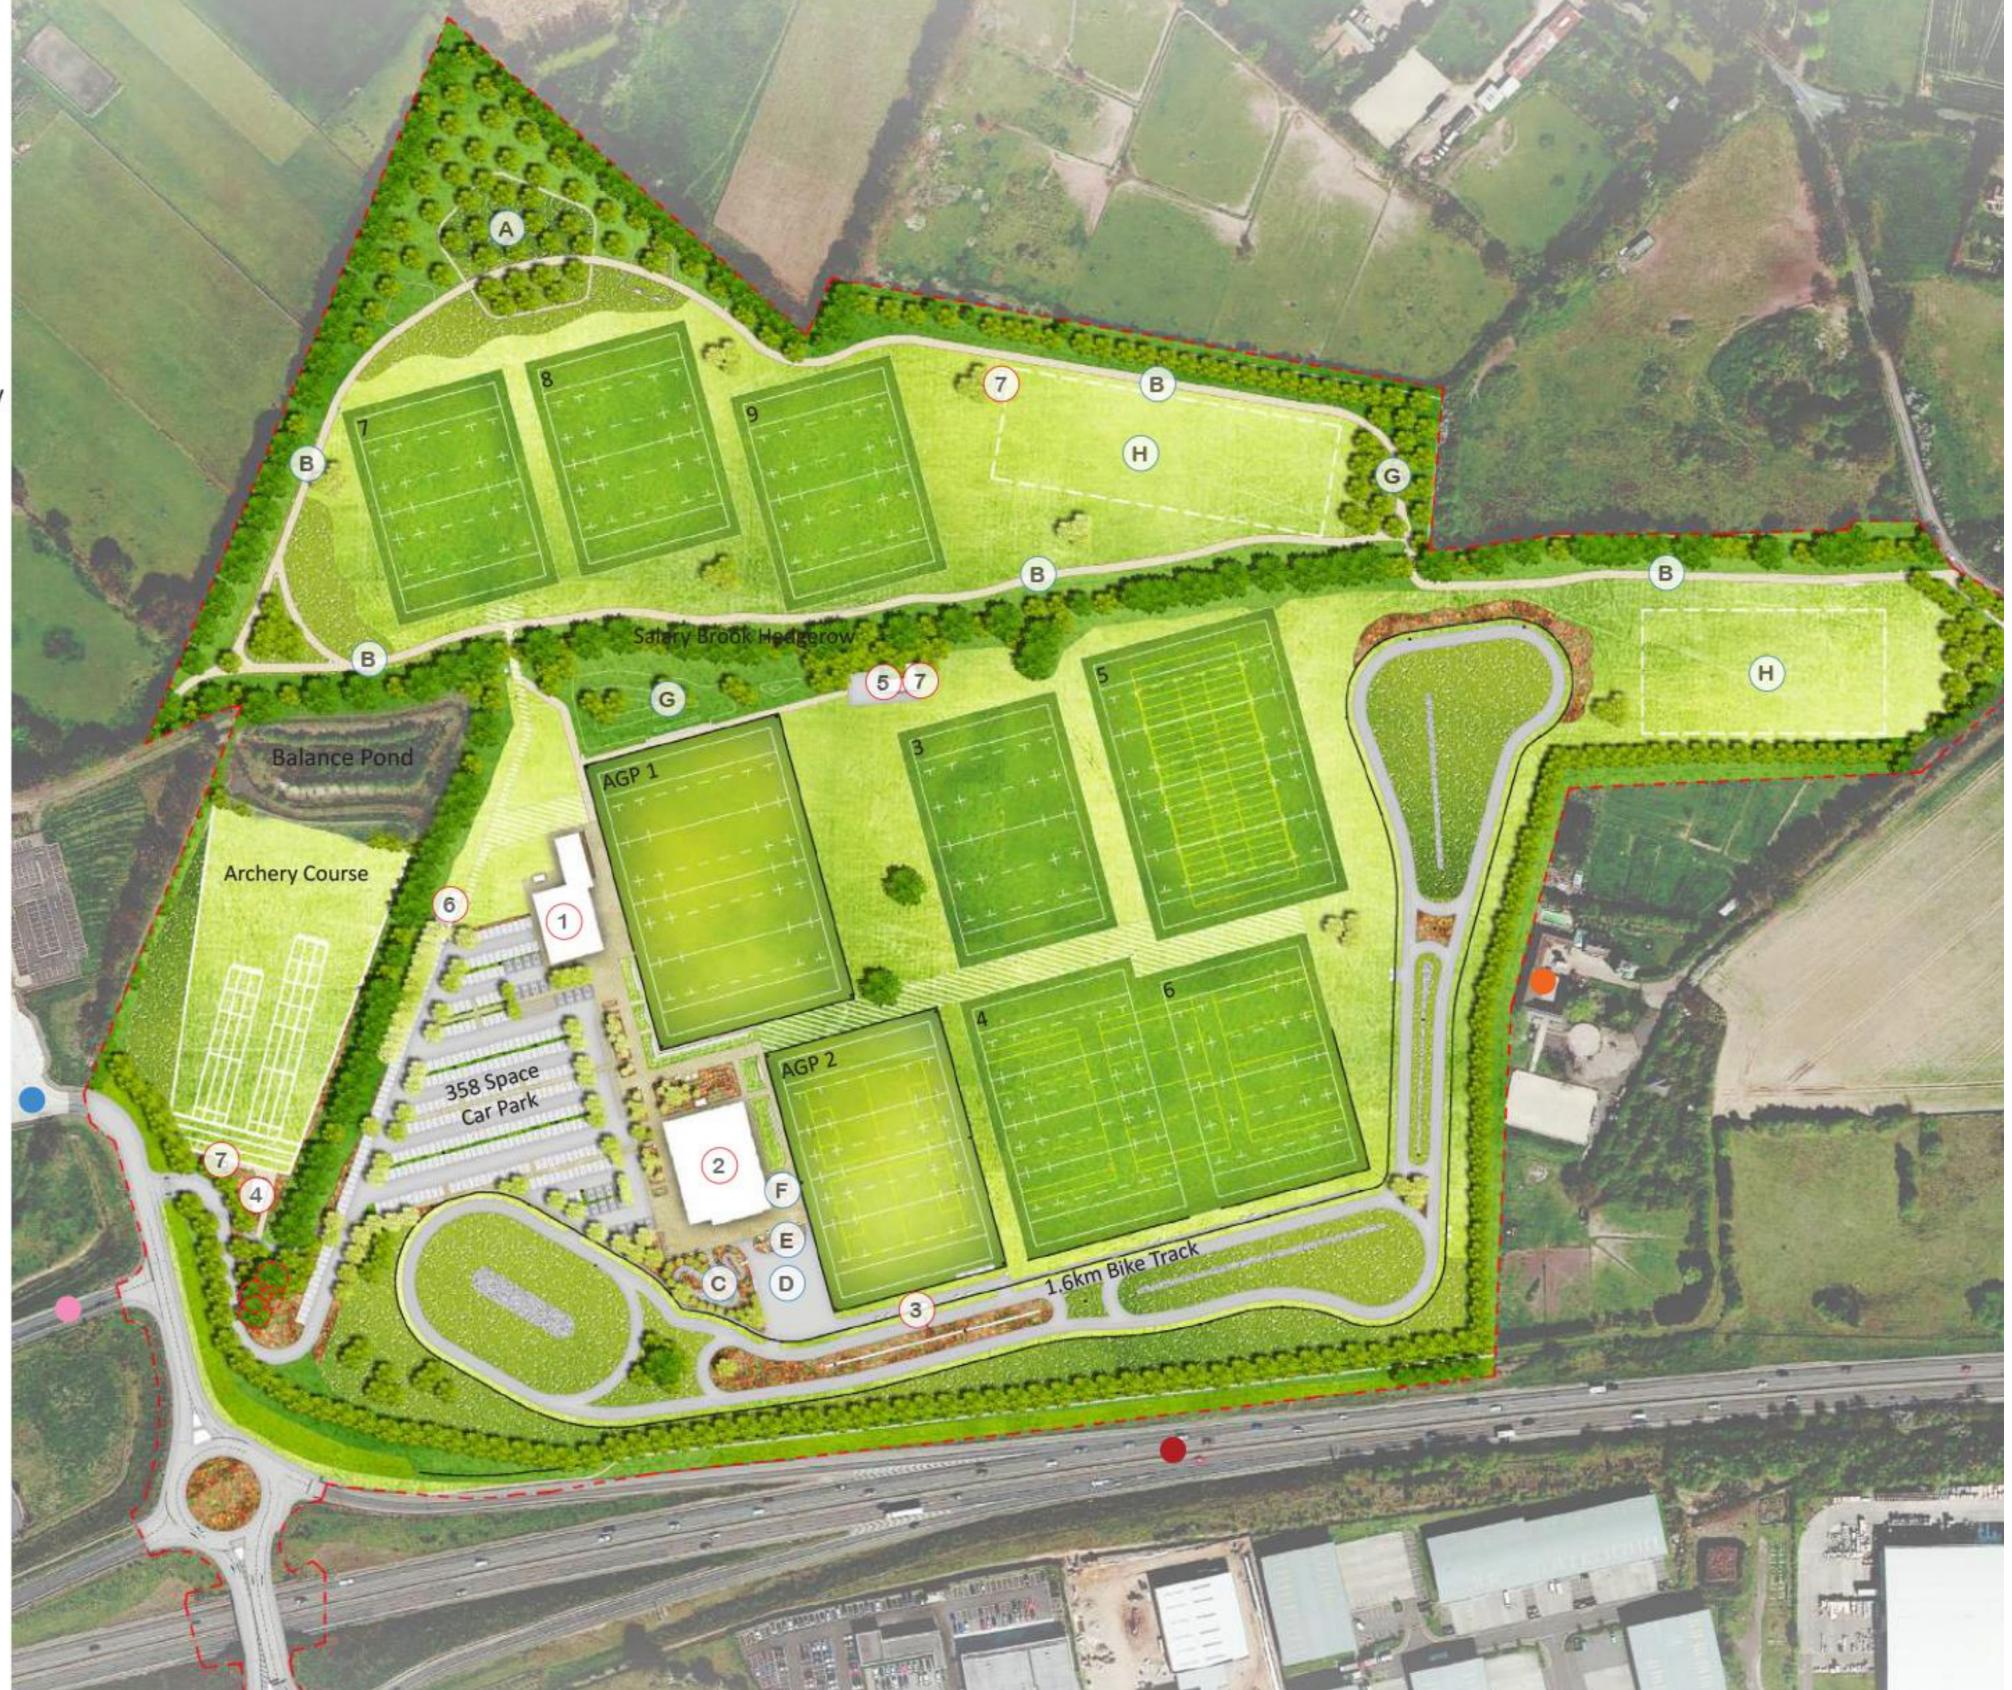

### Masterplan

### Site wide Context

#### Hardworks

Paving - Pedestrian Paths and Plazas

Asphalt - Car park and Bike Track

Hoggin Path

Permeable Gravel Parking Bays

**Gravel Swale** 

#### Softworks

Mass Planting: native grasses, shrubs and flowering plants

Wild Flower Meadow

Natural Grass Area

Vegetated Swale

Reinforced Turf to prevent vehicular wear

3G Artificial Pitch

**Natural Grass Pitches** 

Proposed Hedgerow / **Woodland Trees** 

**Proposed Street Trees** (for Car Park)

Existing Trees to be Retained

Existing Trees to be Removed

### **Buildings and Structures**

- Rugby Club
- Sports Hall
- Cycling Officials Hut
- Archery Club House + Storage Shed
- Sports Hub Maintenance Facility
- Pump House and Sub Station
- 40ft Container (Misc Storage)
- Bike Track and Cycling Area
- Bike Track and Cycling Area

#### Features and Landmarks

- Proposed Woodland Habitat
- 4m Wide Sheared (equestrian, pedestrian, bikes) Hoggin Path
- Mini Pump Track
- Learn to Ride Area
- Nature Play Area
- Cafe Plaza
- Mounded Area With Meadow Habitat
- Open Recreational Space

### Contextual Landmarks

- Park and Ride Facility