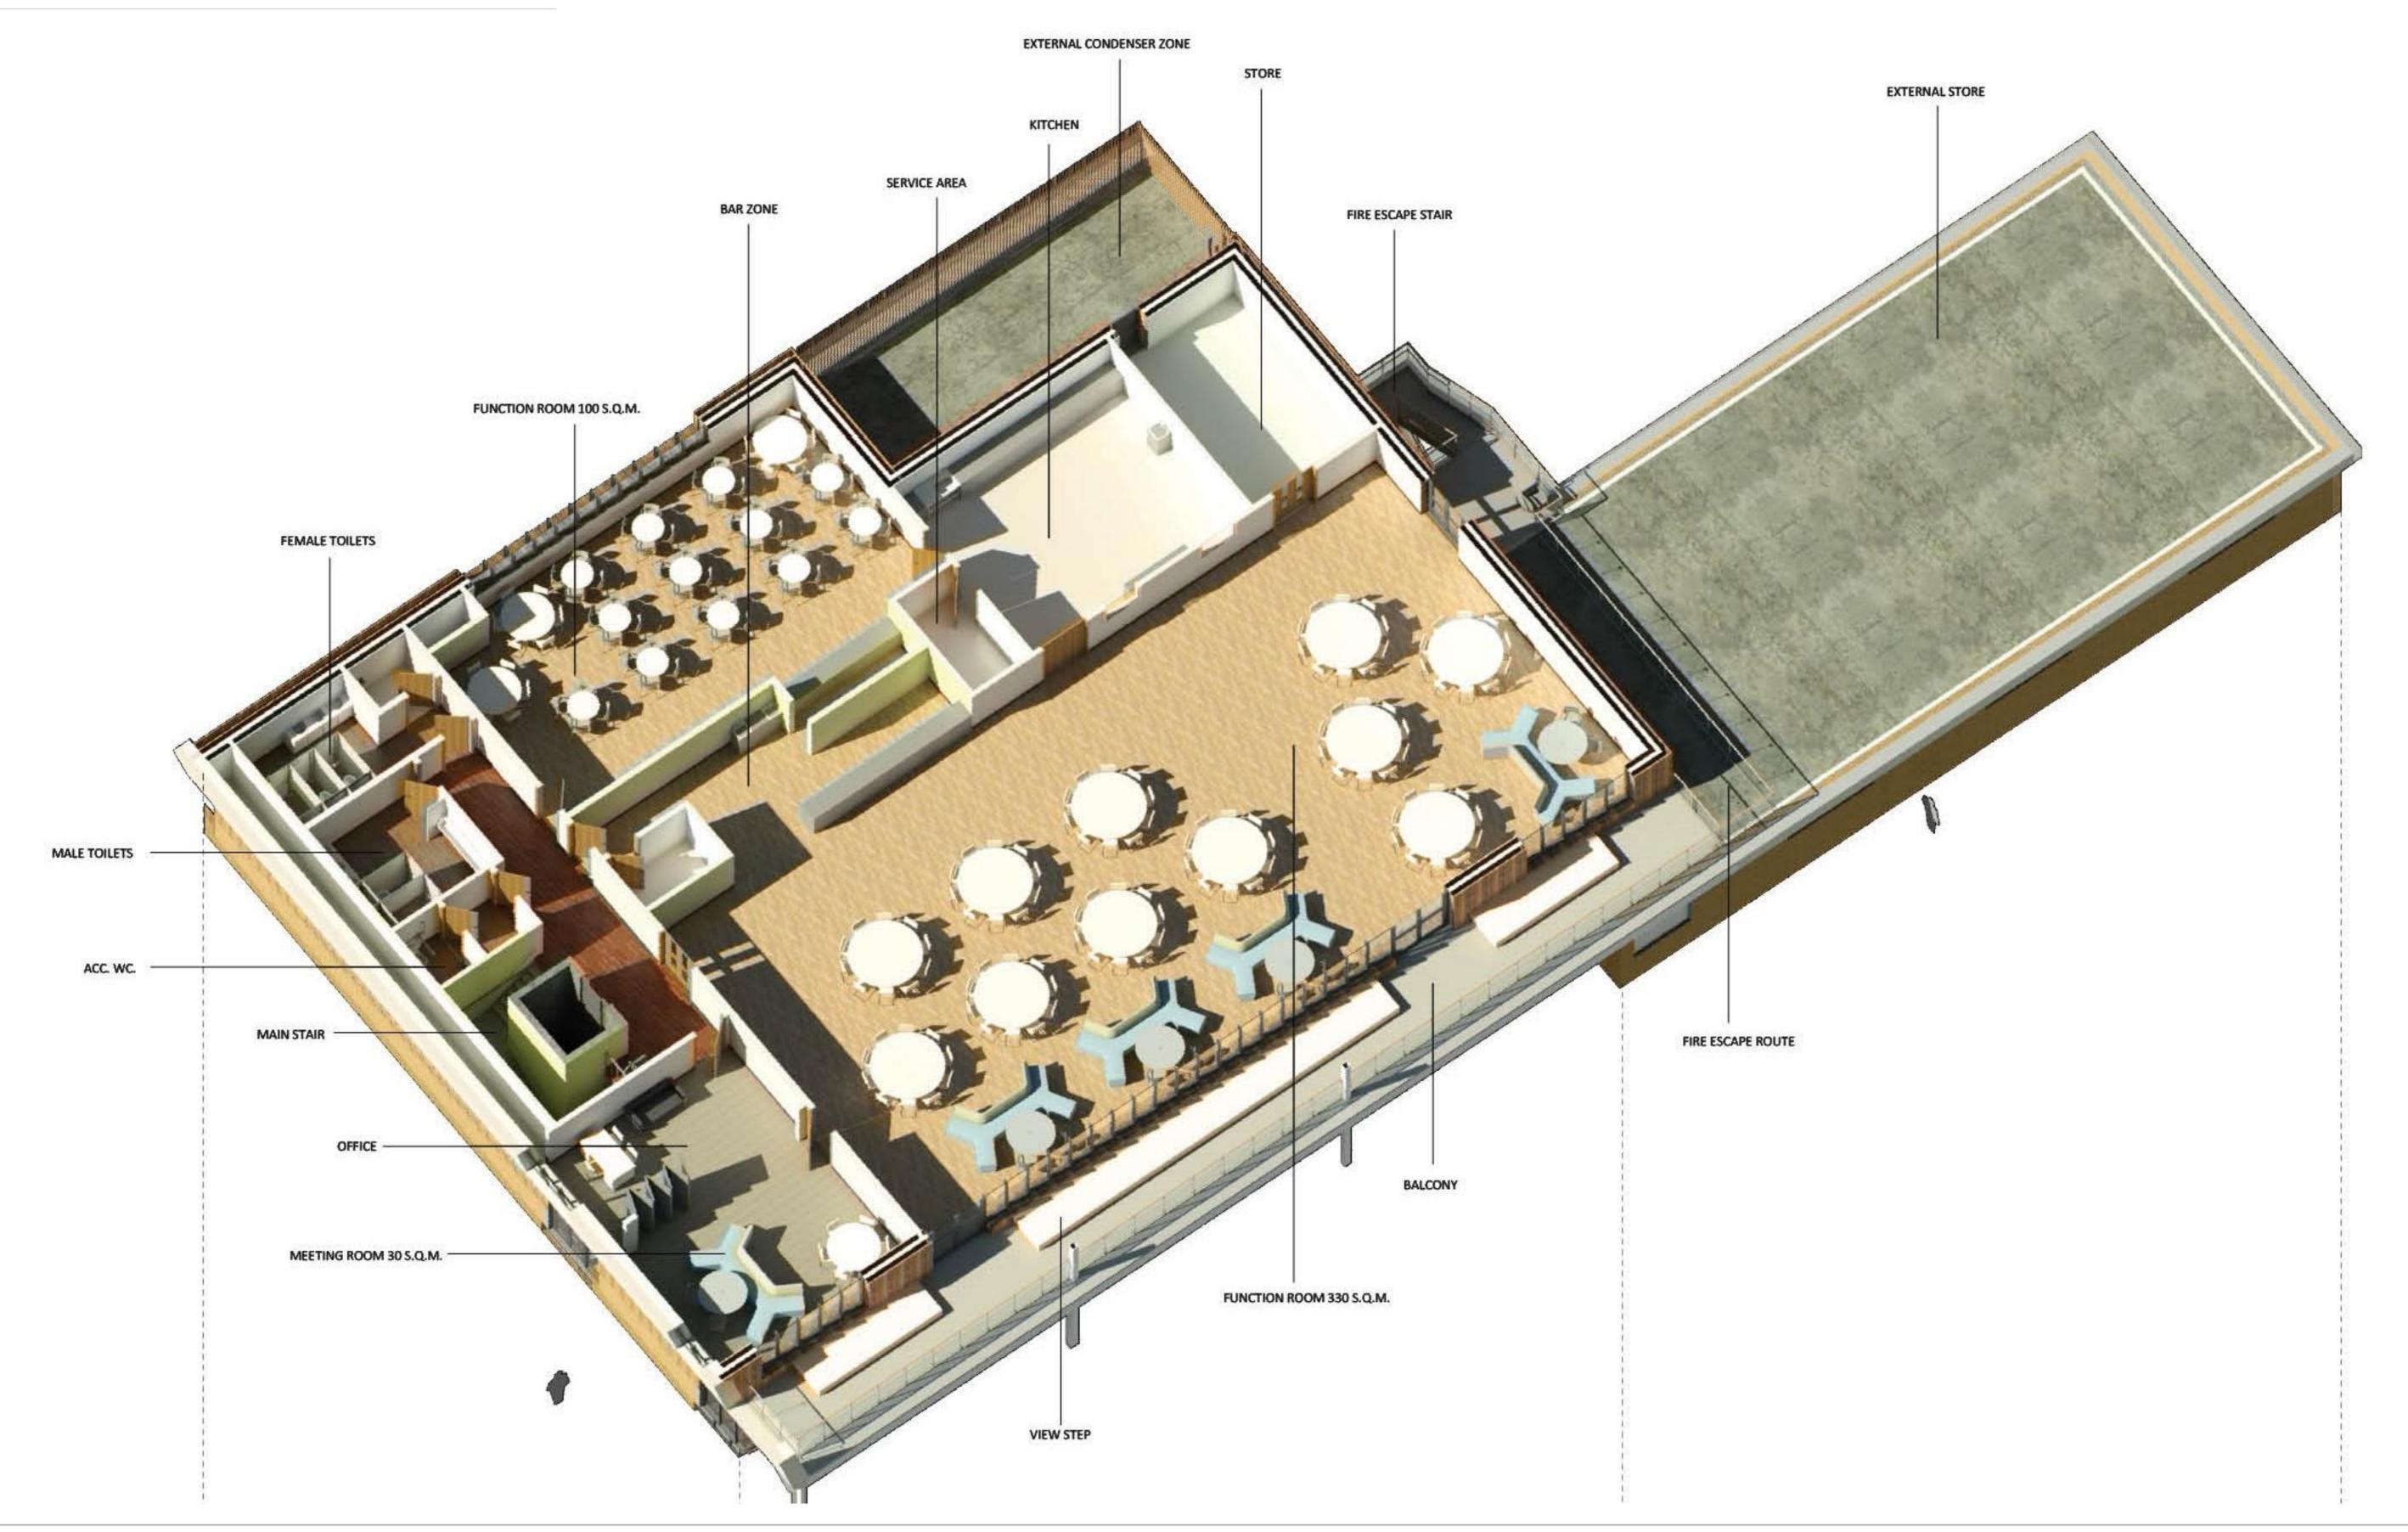

# 6.0 – Rugby ClubHouse

Ground Floor Plan

Department

3D Floor Plans - Ground Floor

First Floor Plan

### Department

3D Floor Plans - First Floor

**Elevations** 

Entrance Visual

Entrance Visual

Function Room Visual