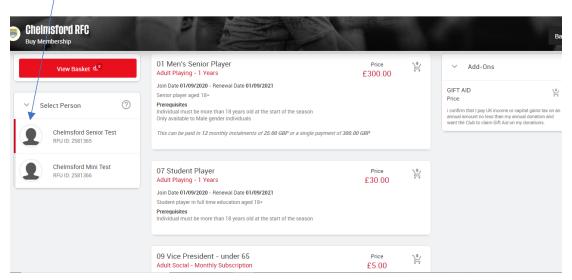

Choose the membership you would like to purchase and click on the add to basket.

Once complete click on view basket

If your happy with your chosen membership, click checkout

Select if you want to pay in full or in instalments via direct debit, you can chose the date you wish the instalments to be taken, enter your bank details and click PAY NOW