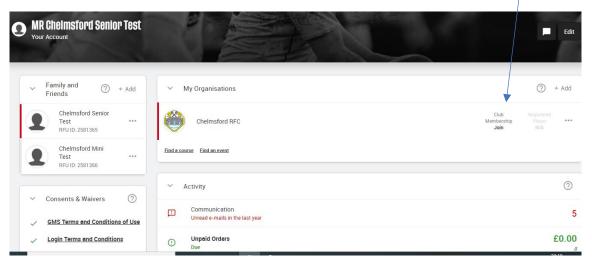

Once you have accessed your account on the GMS site please check your details are correct. Please note, if you have been paying by direct debit to the club in the past then you should cancel that old instruction and set up a new one through the GMS site as shown below.

To purchase membership, either click the Buy membership tab or Club membership Join.

Once on the buy membership page, on the left hand side you will see the linked family members who you can purchase membership for.