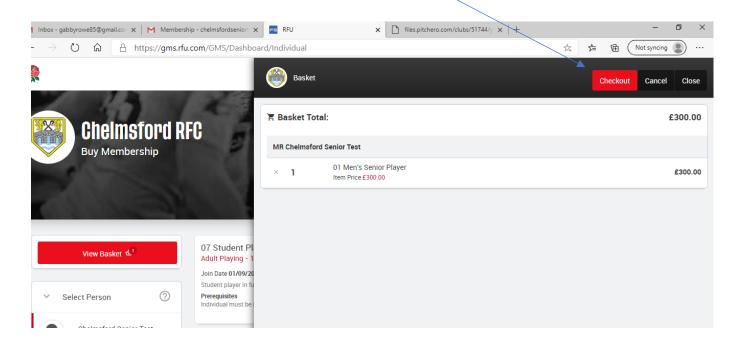

Choose the membership you would like to purchase and click on the add to basket.

Once complete click on view basket

If your happy with your chosen membership, click checkout

Select if you want to pay in full or in instalments via direct debit, you can chose the date you wish the instalments to be taken, enter your bank details and click PAY NOW