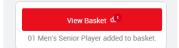

Choose the membership you would like to purchase and click on the add to basket.

Once complete click on view basket

If your happy with your chosen membership, click checkout

Select if you want to pay in full or in instalments via direct debit, you can chose the date you wish the instalments to be taken, enter your bank details and click PAY NOW