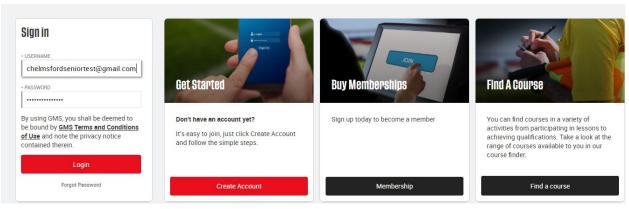

At the bottom of the email you will find a link to the GMS. Please click on the link. Insert your username (also at the bottom of the email) and your password. If you haven't used the site before, or have forgotten your password, then you'll need to click on 'Forgot Password' which will take you through a simple process to reset your password.