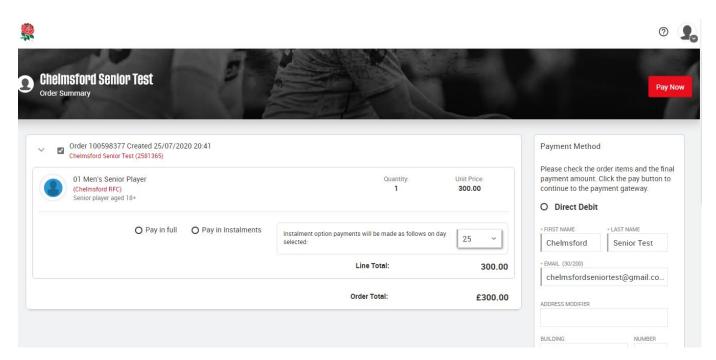

Choose the membership you would like to purchase and click on the add to basket.

Once complete click on view basket

If your happy with your chosen membership, click checkout

Select if you want to pay in full or in instalments via direct debit, you can chose the date you wish the instalments to be taken, enter your bank details and click PAY NOW