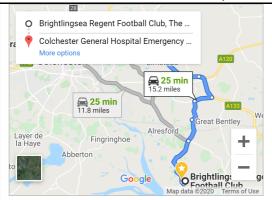

### **NEAREST HOSPITAL EMERGENCY DEPARTMENT:**

COLCHESTER GENERAL HOSPITAL, TURNER ROAD, MILE END, COLCHESTER, CO4 5JL

**DIRECTIONS:** Head south-west on North Rd towards Spring Rd, turn right onto Spring Rd then left onto Seaview Rd.

Turn right onto Ladysmith Ave, then another right onto Church Rd. At the roundabout, take the 1st exit onto Tenpenny Hill. Continue for 4.1miles then turn right onto Colchester Road, Slight left onto Clingoe Hill. At Greenstead Roundabout, take the 2nd exit onto St Andrew's Ave. Continue through Cowdray avenue advancing through 4 roundabouts. At the 4th roundabout (Essex Hall), take the 2nd exit and stay on Station Way, turn left again onto Turner Road, continue onto Turner road where the destination is on the left-hand side. https://goo.gl/maps/euKPf3yYX576hatw7

**DISTANCE:** 11.3 MILES **JOURNEY TIME:** 22 MINS