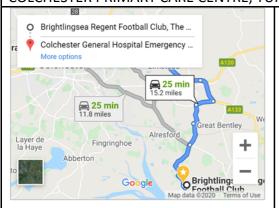

## **NEAREST MINOR INJURIES UNIT/WALK IN CENTRE:**

COLCHESTER PRIMARY CARE CENTRE, TURNER ROAD, MILE END, COLCHESTER, CO4 5JR

**DIRECTIONS:** Head south-west on North Rd towards Spring Rd, turn right onto Spring Rd then left onto Seaview

Rd. Turn right onto Ladysmith Ave, then another right onto Church Rd. At the roundabout, take the 1st exit onto Tenpenny Hill. Continue for 4.1miles then turn right onto Colchester Road, Slight left onto Clingoe Hill. At Greenstead Roundabout, take the 2nd exit onto St Andrew's Ave. Continue through Cowdray avenue advancing through 4 roundabouts. At the 4th roundabout (Essex Hall), take the 2nd exit and stay on Station Way, turn left again onto Turner Road, continue onto Turner Road where the destination is on the left-hand side.

https://goo.gl/maps/euKPf3yYX576hatw7

**DISTANCE:** 11.3 MILES **JOURNEY TIME:** 22 MINS

Brightlingsea Regent Football Club North Road, Brightlingsea, CO7 OPL