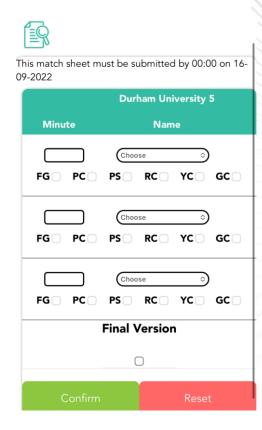

# Go to dashboard

1. Complete the match sheet scorers and cards

2. Press confirm

Input Matchsheet

FG – Field Goal (open play)

PC – Penalty Corner

PS – Penalty Stroke

RC – Red Card

YC – Yellow Card

GC – Green Card

Once both teams have completed this process the result will appear in the league table