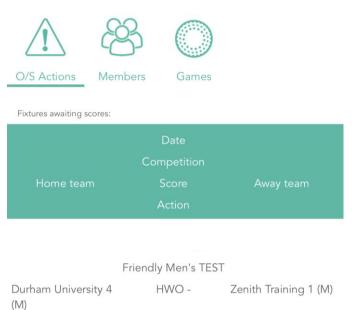

Members (

Games

Fixtures awaiting scores:

Date Competition Home team Score Away team Action

# Play your Game!

- Friendly Men's TEST
- Zenith Training 1 (M)

Durham University 4 (M)