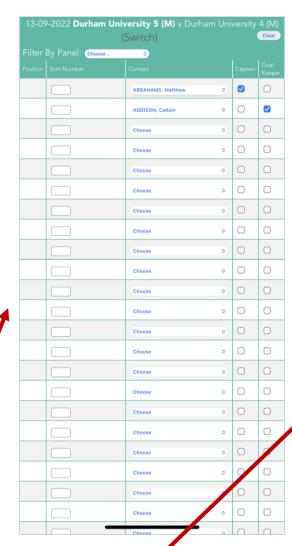

- 1. Click on Games
- 2. Click on the date next to the right fixture

- 1. Click on Teamsheet
- 2. Complete your teamsheet
- 3. Remember to indicate Captain, GK and add on any coaches before clicking save
- 4. Check the Teams Tab for your team submission

| Fixtures | Team Sheet              | Teams     |                |          |
|----------|-------------------------|-----------|----------------|----------|
|          | Men's TEST<br>22 Durham | versity 5 | : Durham Unive | ersity 4 |
| Home     |                         |           |                | Away     |
| Matt     | zew                     |           |                |          |
| Callu    | m                       |           |                |          |
| Goa      | l Keepe                 | r         |                |          |