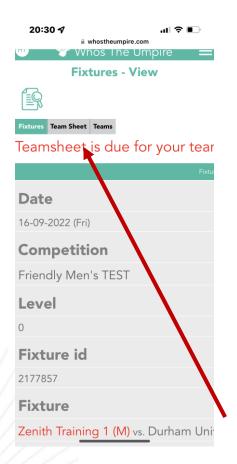

- 1. Click on Games
- 2. Click on the date next to the right fixture

- 1. Click on Teamsheet
- 2. Complete your teamsheet
- 3. Remember to indicate Captain, GK and add on any coaches before clicking save
- 4. Check the Teams Tab for your team submission