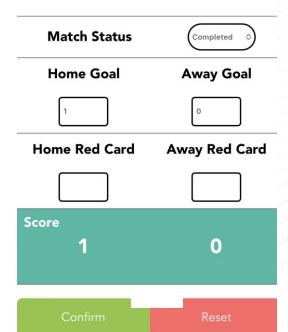

### Input Score

- 1. Click input score
- Complete Match status, Score and Red cards
- 3. Confirm

Friendly Men's TEST

Durham University 5 (M) Durham University 4 (M)

# Go to dashboard

1. Complete the match sheet scorers and cards

2. Press confirm

Input Matchsheet

FG – Field Goal (open play)

PC – Penalty Corner

PS – Penalty Stroke

RC – Red Card