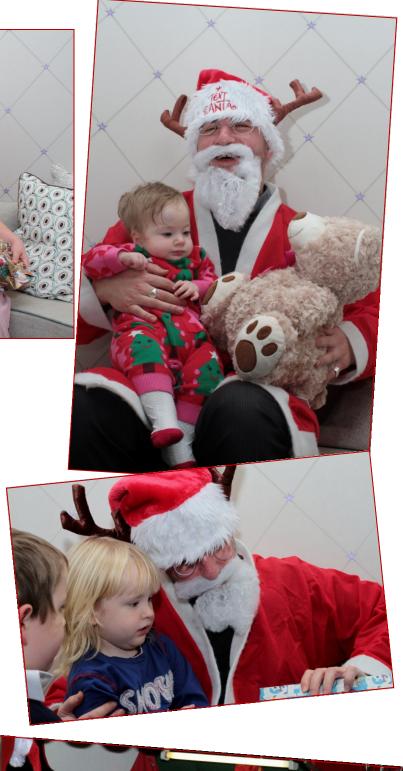

### **SAVE THE DAY**

Hot Buffet, Disco and Entertainment Dress Code: Black Tie/Smart

Our Santa Toy Drop to Little Miracles, with Centric Marketing Ltd, in December was a huge success with over 80 children receiving presents donated from local businesses and the Lions. A MASSIVE thank you to everyone that contributed. Special thanks to Santa and the staff from Centric Marketing Ltd , Lions players and members and Mick for his awesome photos and Whittlesey Lions Club for making sure Santa arrived on time and in style! Roll on next year!