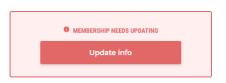

If unsure, please pick the lowest ranked team (eg the highest numbered) and this will be adjusted by the section managers afterwards.

You should then see:

| check any pending role applications. |
|--------------------------------------|
|                                      |
| MY ACCOUNT                           |

| Click on | Ν                         | DUNT               | and then |
|----------|---------------------------|--------------------|----------|
|          |                           | <br>1              |          |
|          | MEMBERSHIP NEEDS UPDATING |                    |          |
|          | Update info               |                    |          |
|          |                           | on the next screen |          |

## You should then see:

|          | Account created!<br>Visit your account to review payments, message members and<br>check any pending role applications. |          |
|----------|------------------------------------------------------------------------------------------------------------------------|----------|
|          | MY ACCOUNT                                                                                                             |          |
|          | ← Back to club website                                                                                                 |          |
|          |                                                                                                                        | _        |
| Click on | MY ACCOUNT                                                                                                             | and then |
|          |                                                                                                                        |          |
|          | MEMBERSHIP NEEDS UPDATING     Update info                                                                              |          |
|          | on the next screen                                                                                                     |          |