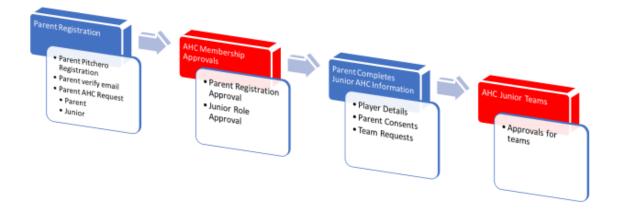

Pitchero is a multi-sport and multi-club online system, as such there is a two-step overall process:

- 1) Registration to Pitchero
  - a. For some people this may already be complete from other sport / club participation, there is no need to register a new Pitchero account for AHC
- 2) Membership to AHC club within Pitchero a. This section is required & is critical for all AHC members

# Registration Guide - Pitchero

It is recommended that registration is done via a <u>web browser</u> accessing the <u>website</u>, not the specific smartphone app.

For juniors U18 the parent / guardian <u>must</u> register first using the parent/guardian details (see Parents / Guardians), and only <u>after</u> this is complete & approved will you be requested to add the junior (see Juniors).

Now follow this document's relevant section below for:

- Seniors
- Parents / Guardians
- Juniors (only after completing the <u>Parents / Guardians</u> section)