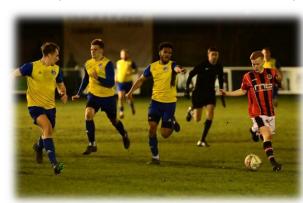

#### MATCH REPORT

Spa started the game quickly and could have been 2-goals up in the opening 5 minutes. Nathan Binner's free kick was millimetres from being headed in by Cory Rudd then Josh Hurdman found the side-netting from close range. It was the visitors however who took the lead when a hopeful ball hoisted forward found Town's top scorer Oliver Jeeves who capitalised on a ricochet off the on-rushing Sayer to tao in to an empty net.

The lead lasted just 3 minutes as Binner was felled in the visitors' penalty area and Connor Collins stepped up to score from the penalty spot with just 8 minutes on the clock.

Cory Rudd then struck a trademark thunderbolt wide from 20-yards, but on 13 minutes the same player scored an uncharacteristic header from Binner's kick for his 2nd goal of the season.

Charlie Tilley's curling effort finished just the wrong side of the post before Chelmsley 'keeper Liam Moss brilliantly denied Binner by tipping on to the cross-bar, and again 2 minutes later when he turned Spa's Perry Moss's effort around the post.

It was one way traffic, and on 29 minutes Josh Hurdman scored the goal of

the game for a 3-1 lead. Collins then scored his second of the afternoon after Perry Moss's incursion and cross gave him a simple tap-in. Just before half time Moss came to the rescue again to deny Collins when through one on one.

After the re-start Collins netted his hat-trick with another close range tap-in.

Chelmsley were then reduced to 10-men when Harry Manton was shown a straight red card for dissent.

Debutant Richard Smith almost made an instant impact when setting Hurdman through, then Moss produced a fine one-handed save to deny him a debut goal. From the resulting corner, Dugmore connected to give Droitwich a 6-1 lead on 67 minutes.

Smith was again frustrated by Moss, twice, and Hurdman couldn't find the target after good work from another new signing, Lucas Edmonds, down the right.

Both new signings could have got their names on the score-sheet on the 79th minute, as Edmonds hit the cross-bar from close range, Moss saved Smith's follow up and Hurdman blazed over the bar. Chelmsley did manage a second goal through Chatwin on 85minutes, but there was still time for Droitwich to spurn three more good chances for Edmonds (twice) and Hurdman.