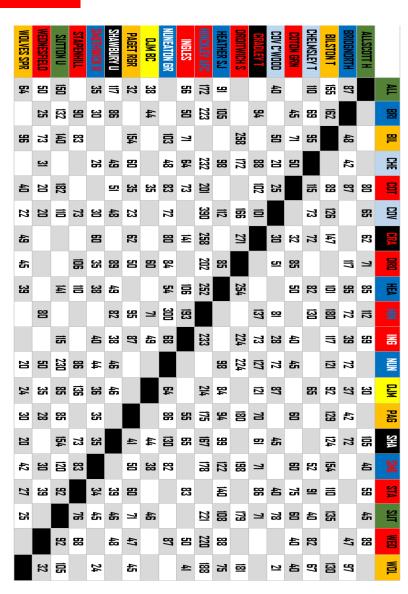

#### MFL DIVISION 1 TABLE

| Pos | Team                             | P  | W  | D  | L  | F  | A  | GD  | PTS |
|-----|----------------------------------|----|----|----|----|----|----|-----|-----|
| 1   | Hinckley AFC                     | 28 | 20 | 4  | 4  | 88 | 35 | 53  | 64  |
| 2   | Ingles                           | 27 | 16 | 4  | 7  | 51 | 35 | 16  | 52  |
| 3   | Allscott Heath                   | 27 | 16 | 4  | 7  | 58 | 52 | 6   | 52  |
| 4   | Droitwich Spa                    | 24 | 15 | 4  | 5  | 71 | 41 | 30  | 49  |
| 5   | Wednesfield                      | 25 | 15 | 4  | 6  | 57 | 37 | 20  | 49  |
| 6   | Bilston Town Community           | 28 | 15 | 3  | 10 | 66 | 42 | 24  | 48  |
| 7   | O J M Black Country              | 24 | 13 | 6  | 5  | 47 | 26 | 21  | 45  |
| 8   | Shawbury United                  | 30 | 13 | 6  | 11 | 59 | 55 | 4   | 45  |
| 9   | Cradley Town                     | 25 | 13 | 5  | 7  | 62 | 41 | 21  | 44  |
| 10  | Heather St. John's               | 28 | 13 | 4  | 11 | 63 | 45 | 18  | 43  |
| 11  | Sutton United                    | 30 | 11 | 10 | 9  | 55 | 49 | 6   | 43  |
| 12  | Coventry Copsewood               | 29 | 11 | 5  | 13 | 55 | 54 | 1   | 38  |
| 13  | Stapenhill                       | 25 | 10 | 4  | 11 | 46 | 48 | -2  | 34  |
| 14  | Nuneaton Griff                   | 28 | 8  | 7  | 13 | 43 | 65 | -22 | 31  |
| 15  | Chelmsley Town                   | 29 | 8  | 7  | 14 | 33 | 61 | -28 | 31  |
| 16  | Coton Green                      | 29 | 8  | 6  | 15 | 42 | 56 | -14 | 30  |
| 17  | Wolverhampton Sporting Community | 27 | 6  | 5  | 16 | 35 | 54 | -19 | 23  |
| 18  | Paget Rangers                    | 28 | 6  | 2  | 20 | 37 | 74 | -37 | 20  |
| 19  | AFC Bridgnorth                   | 27 | 4  | 6  | 17 | 39 | 77 | -38 | 18  |
| 20  | Smethwick Rangers                | 30 | 5  | 0  | 25 | 30 | 90 | -60 | 15  |