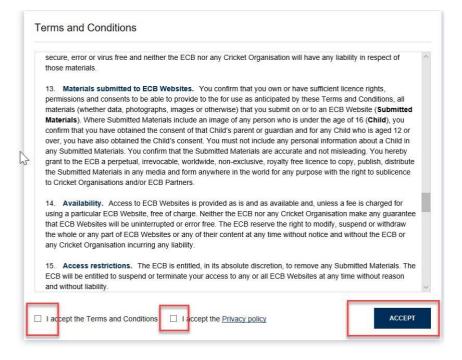

Step-9: On Successful login, bellow screen will appear. Check terms and condition and click "Accept"