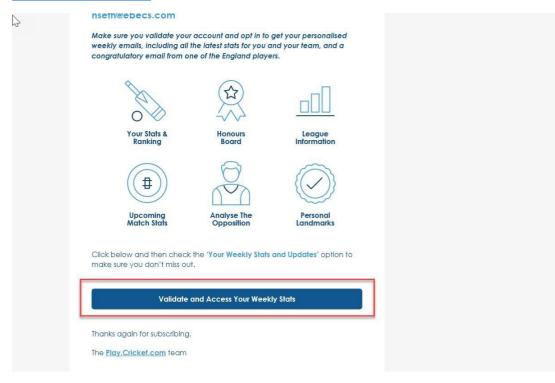

Step-5: Open email (Entered during registration). Within 5 minutes, you will receive an email from play.cricket@ecb.co.uk.

Step - 6: Click Validate and access your weekly stats

Step-7: Enter the login Details and click Login in