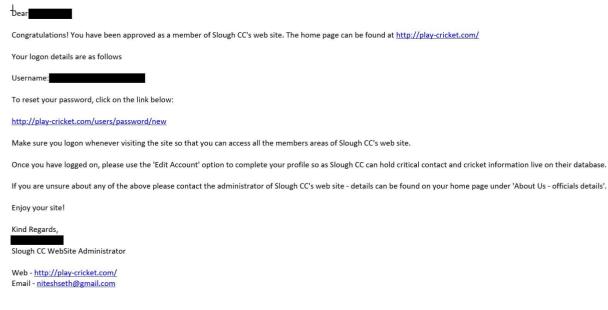

Otherwise please select Finish to return to the main Play-Cricket site.

Claim Site

Step -17: Once you approved as a member of Club, you will receive following email in registered Id.

This is will allow you to browse all area of our club website. Including any past statistic and teams standing.