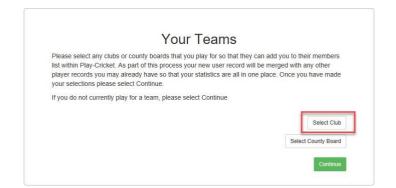

Step-14: click Continue and Select Finish

| list within Play-Cricket. As | county boards that you play for so that the<br>part of this process your new user record v<br>ready have so that your statistics are all in<br>ect Continue. | vill be merged with any other |
|------------------------------|--------------------------------------------------------------------------------------------------------------------------------------------------------------|-------------------------------|
| If you do not currently play | for a team, please select Continue                                                                                                                           |                               |
| Clubs already select         | ed                                                                                                                                                           | Select Club                   |
| Club                         | Remove                                                                                                                                                       |                               |
| Slough CC                    | â                                                                                                                                                            |                               |
|                              |                                                                                                                                                              | Select County Board           |
|                              |                                                                                                                                                              | Continue                      |
|                              |                                                                                                                                                              |                               |