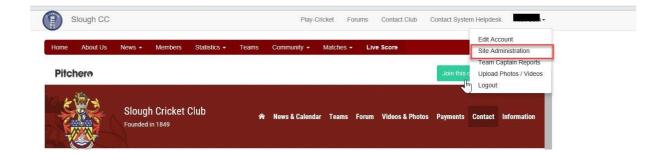

Step 19 - Applicable only for individual having any form of Admin Roles.

## Step :20

|    | Accept Terms And Conditions                                                                                     |  |  |  |
|----|-----------------------------------------------------------------------------------------------------------------|--|--|--|
| IJ | Before you can use the administration system you must agree<br>to the administrator terms and conditions * View |  |  |  |
|    | Accept                                                                                                          |  |  |  |