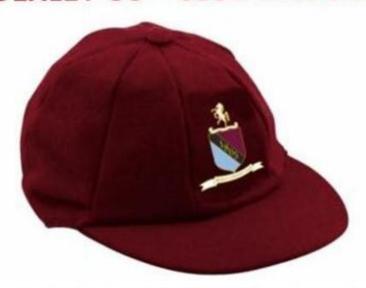

## **BEXLEY CC – CLUB BAGGIES**

The club crest is embroidered onto the front panel as shown above and on the back panel your initials will be embroidered in Gold, so the cap is personal to you.

To order a cap, complete the form via: <a href="https://forms.microsoft.com/e/WWw1ZnvA0M">https://forms.microsoft.com/e/WWw1ZnvA0M</a>
The cost of the 'Baggy' is £20.