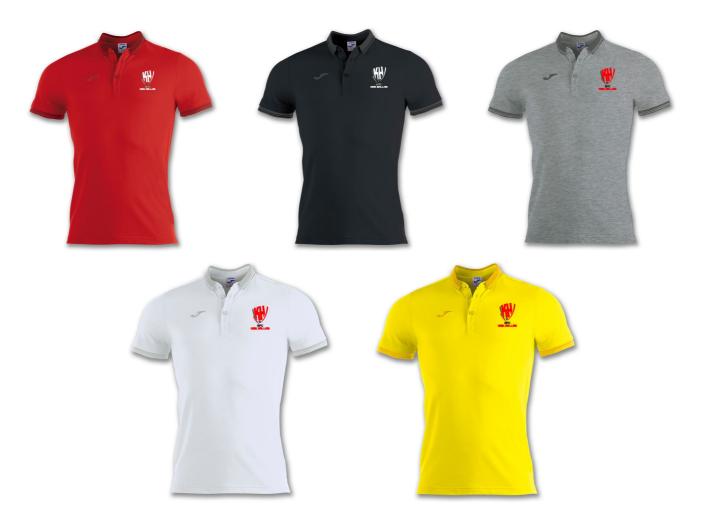

## AFC Kirk Hallam Joma Bali II polo shirt

£20 + £3 for initials

----- 13 ------