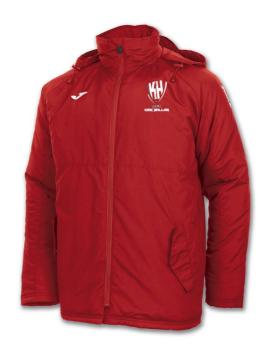

---|--|--|
| SHOE | 28-33 | 34-39  | 40-46 |  |  |

------ 4 ------



# **Match Kit**

## AFC Kirk Hallam Joma Copa home shirt



£22



#### **AFC Kirk Hallam Joma Nobel shorts**



£4.50

#### **AFC Kirk Hallam Joma Classic 2 sock**



£3.50



## AFC Kirk Hallam Joma Zamora III Goalkeeper kit



£27



Off Field

AFC Kirk Hallam Joma Champion IV Poly Top



£20 + £3 for initials



### **AFC Kirk Hallam Joma Champion tracksuit bottoms**



£17



## **AFC Kirk Hallam Joma Champion IV Sweatshirt**











### **AFC Kirk Hallam Joma Combi Hoodie**











## AFC Kirk Hallam Joma Combi Argos Full Zip Hoodie











## AFC Kirk Hallam Joma Bali II polo shirt



£20 + £3 for initials

----- 13 ------



## **Coats and Jackets**

#### **AFC Kirk Hallam Joma Everest Fleece Jacket**





£36 + £3 for initials

------ 14 ------



#### AFC Kirk Hallam Joma Islandia II Bench Jacket





£57 +£3 for initials



#### **AFC Kirk Hallam Joma Urban Winter Jacket**





£49 + £3 for initials



## AFC Kirk Hallam Joma Campus Mesh Rain Jacket







**Accessories** 

## **AFC Kirk Hallam Gym Sack**









### **AFC Kirk Hallam Joma Players Bag**



Small Bag Height: 44 cm (shoe compartment 11.5 cm high). Width: 45 cm. Depth: 27 cm. – £17

Medium Bag Height: 48 cm (shoe compartment 13 cm high). Width: 49 cm. Depth: 32 cm. – £18

Large Bag Height: 52 cm (shoe compartment 15 cm high). Width: 54 cm. Depth: 32 cm - £22

----- 19 -----



### **AFC Kirk Hallam Beanie hat**