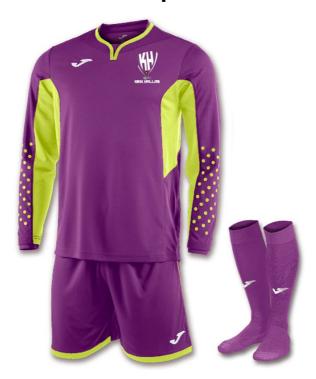

## AFC Kirk Hallam Joma Zamora III Goalkeeper kit

£27

Off Field

AFC Kirk Hallam Joma Champion IV Poly Top

£20 + £3 for initials