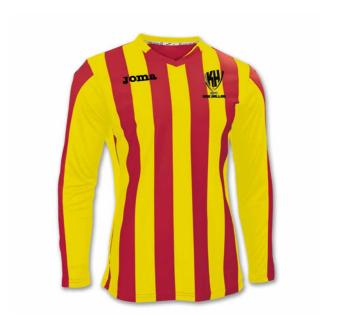

|  |
|--------|-------|-------|-------|-------|-------|---|-----|--|
| WAIST  | 20/22 | 22/24 | 24/26 | 26/28 | 28/30 | 3 |     |  |
|        |       | 8 1   | 8     |       |       | 8 | 8 3 |  |
|        |       |       |       |       |       |   |     |  |

#### Football Shorts

| Adult | S     | M     | L     | XL    | 2XL   |  |   |  |
|-------|-------|-------|-------|-------|-------|--|---|--|
| WAIST | 30/32 | 32/34 | 34/36 | 36/38 | 38/40 |  |   |  |
| 8     |       |       |       |       |       |  | 3 |  |
|       |       |       |       |       |       |  |   |  |

#### SOCKS

| ·    | SMALL | MEDIUM | LARGE |  |  |
|------|-------|--------|-------|--|--|
| SHOE | 28-33 | 34-39  | 40-46 |  |  |

------ 4 ------



# **Match Kit**

## AFC Kirk Hallam Joma Copa home shirt



£22



#### **AFC Kirk Hallam Joma Nobel shorts**



£4.50

#### **AFC Kirk Hallam Joma Classic 2 sock**



£3.50



## AFC Kirk Hallam Joma Zamora III Goalkeeper kit



£27



Off Field

AFC Kirk Hallam Joma Champion IV Poly Top



£20 + £3 for initials



### **AFC Kirk Hallam Joma Champion tracksuit bottoms**



£17



## **AFC Kirk Hallam Joma Champion IV Sweatshirt**











### **AFC Kirk Hallam Joma Combi Hoodie**











## AFC Kirk Hallam Joma Combi Argos Full Zip Hoodie











## AFC Kirk Hallam Joma Bali II polo shirt



£20 + £3 for initials

----- 13 ------



## **Coats and Jackets**

#### **AFC Kirk Hallam Joma Everest Fleece Jacket**





£36 + £3 for initials

------ 14 ------



#### AFC Kirk Hallam Joma Islandia II Bench Jacket





£57 +£3 for initials



##