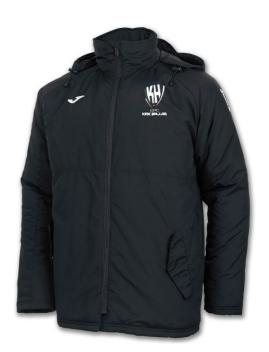

-|--|--|
| SHOE | 28-33 | 34-39  | 40-46 |  |  |

------ 4 ------



# **Match Kit**

## AFC Kirk Hallam Joma Copa home shirt



£22



#### **AFC Kirk Hallam Joma Nobel shorts**



£4.50

#### **AFC Kirk Hallam Joma Classic 2 sock**



£3.50



## AFC Kirk Hallam Joma Zamora III Goalkeeper kit



£27



Off Field

AFC Kirk Hallam Joma Champion IV Poly Top



£20 + £3 for initials



### **AFC Kirk Hallam Joma Champion tracksuit bottoms**



£17



## **AFC Kirk Hallam Joma Champion IV Sweatshirt**











### **AFC Kirk Hallam Joma Combi Hoodie**











## AFC Kirk Hallam Joma Combi Argos Full Zip Hoodie











## AFC Kirk Hallam Joma Bali II polo shirt



£20 + £3 for initials

----- 13 ------



## **Coats and Jackets**

#### **AFC Kirk Hallam Joma Everest Fleece Jacket**





£36 + £3 for initials

------ 14 ------



#### AFC Kirk Hallam Joma Islandia II Bench Jacket





£57 +£3 for initials



#### **AFC Kirk Hallam Joma Urban Winter Jacket**





£49 + £3 for initials



## AFC Kirk Hallam Joma Campus Mesh Rain Jacket







**Accessories** 

## **AFC Kirk Hallam Gym Sack**









### **AFC Kirk Hallam Joma Players Bag**



Small Bag Height: 44 cm (shoe compartment 11.5 cm high). Width: 45 cm. Depth: 27 cm. – £17

Medium Bag Height: 48 cm (shoe compartment 13 cm high). Width: 49 cm. Depth: 32 cm. – £18

Large Bag Height: 52 cm (shoe compartment 15 cm high). Width: 54 cm. Depth: 32 cm - £22

----- 19 -----



### **AFC Kirk Hallam Beanie hat**