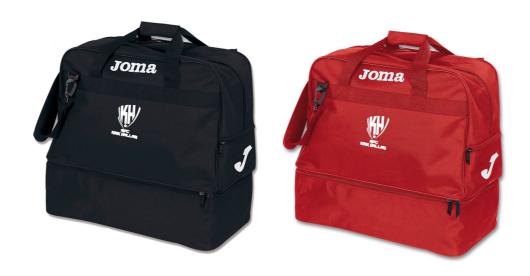

### **AFC Kirk Hallam Joma Players Bag**

Small Bag Height: 44 cm (shoe compartment 11.5 cm high). Width: 45 cm. Depth: 27 cm. – £17

Medium Bag Height: 48 cm (shoe compartment 13 cm high). Width: 49 cm. Depth: 32 cm. – £18

Large Bag Height: 52 cm (shoe compartment 15 cm high). Width: 54 cm. Depth: 32 cm - £22

----- 19 -----