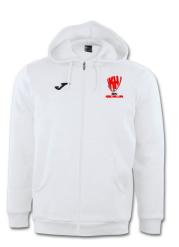

|       |       |  | 3 |  |
|       |       |       |       |       |       |  |   |  |

#### SOCKS

| ·    | SMALL | MEDIUM | LARGE |  |  |
|------|-------|--------|-------|--|--|
| SHOE | 28-33 | 34-39  | 40-46 |  |  |

------ 4 ------



# **Match Kit**

## AFC Kirk Hallam Joma Copa home shirt



£22



#### **AFC Kirk Hallam Joma Nobel shorts**



£4.50

#### **AFC Kirk Hallam Joma Classic 2 sock**



£3.50



## AFC Kirk Hallam Joma Zamora III Goalkeeper kit



£27



Off Field

AFC Kirk Hallam Joma Champion IV Poly Top



£20 + £3 for initials



### **AFC Kirk Hallam Joma Champion tracksuit bottoms**



£17



## **AFC Kirk Hallam Joma Champion IV Sweatshirt**











### **AFC Kirk Hallam Joma Combi Hoodie**











## AFC Kirk Hallam Joma Combi Argos Full Zip Hoodie











## AFC Kirk Hallam Joma Bali II polo shirt



£20 + £3 for initials

----- 13 ------



## **Coats and Jackets**

#### **AFC Kirk Hallam Joma Everest Fleece Jacket**





£36 + £3 for initials

------ 14 ------



#### AFC Kirk Hallam Joma Islandia II Bench Jacket





£57 +£3 for initials



#### **AFC Kirk Hallam Joma Urban Winter Jacket**





£49 + £3 for initials



## AFC Kirk Hallam Joma Campus Mesh Rain Jacket







**Accessories** 

## **AFC Kirk Hallam Gym Sack**









### **AFC Kirk Hallam Joma Players Bag**



Small Bag Height: 44 cm (shoe compartment 11.5 cm high). Width: 45 cm. Depth: 27 cm. – £17

Medium Bag Height: 48 cm (shoe compartment 13 cm high). Width: 49 cm. Depth: 32 cm. – £18

Large Bag Height: 52 cm (shoe compartment 15 cm high). Width: 54 cm. Depth: 32 cm