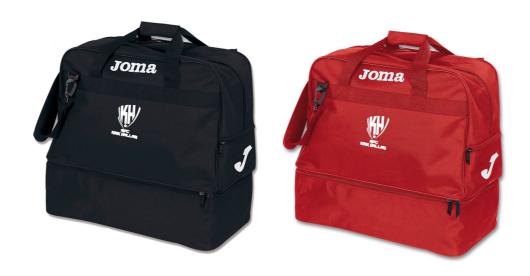

#### **AFC Kirk Hallam Joma Players Bag**

Small Bag Height: 44 cm (shoe compartment 11.5 cm high). Width: 45 cm. Depth: 27 cm. – £17

Medium Bag Height: 48 cm (shoe compartment 13 cm high). Width: 49 cm. Depth: 32 cm. – £18

Large Bag Height: 52 cm (shoe compartment 15 cm high). Width: 54 cm. Depth: 32 cm - £22

----- 18 ------