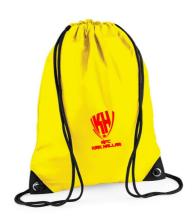

II Goalkeeper kit



£27



Off Field

AFC Kirk Hallam Joma Champion IV Poly Top



£18 +£3 for initials



#### **AFC Kirk Hallam Joma Champion tracksuit bottoms**



£15



## **AFC Kirk Hallam Joma Champion IV Sweatshirt**











## AFC Kirk Hallam Joma Combi Argos Full Zip Hoodie











## AFC Kirk Hallam Joma Bali II polo shirt



£16 +£3 for initials

----- 12 -----



## **Coats and Jackets**

#### **AFC Kirk Hallam Joma Everest Fleece Jacket**





£32 + £3 for initials

----- 13 -----



#### AFC Kirk Hallam Joma Islandia II Bench Jacket





£57 +£3 for initials

------ 14 ------



#### **AFC Kirk Hallam Joma Urban Winter Jacket**





£43 + £3 for initials



## AFC Kirk Hallam Joma Campus Mesh Rain Jacket







## **Accessories**

## **AFC Kirk Hallam Gym Sack**









#### **AFC Kirk Hallam Joma Players Bag**



Small Bag Height: 44 cm (shoe compartment 11.5 cm high). Width: 45 cm. Depth: 27 cm. – £17

Medium Bag Height: 48 cm (shoe compartment 13 cm high). Width: 49 cm. Depth: 32 cm. – £18

Large Bag Height: 52 cm (shoe compartment 15 cm high). Width: 54 cm. Depth: 32 cm - £22

----- 18 ------



#### **AFC Kirk Hallam Beanie hat**