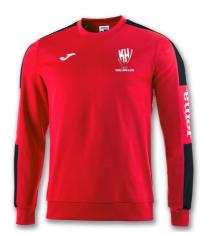

------|-------|--|---|--|
| WAIST | 30/32 | 32/34 | 34/36 | 36/38 | 38/40 |  |   |  |
|       |       |       |       |       |       |  | 3 |  |
|       |       |       |       |       |       |  |   |  |

#### SOCKS

| ·    | SMALL | MEDIUM | LARGE |  |  |
|------|-------|--------|-------|--|--|
| SHOE | 28-33 | 34-39  | 40-46 |  |  |

------ 4 ------



## **Match Kit**

## AFC Kirk Hallam Joma Copa home shirt



£22



#### **AFC Kirk Hallam Joma Nobel shorts**



£4.50

#### **AFC Kirk Hallam Joma Classic 2 sock**



£3.50



## AFC Kirk Hallam Joma Zamora III Goalkeeper kit



£27



Off Field

AFC Kirk Hallam Joma Champion IV Poly Top



£18 +£3 for initials



#### **AFC Kirk Hallam Joma Champion tracksuit bottoms**



£15



## **AFC Kirk Hallam Joma Champion IV Sweatshirt**











## AFC Kirk Hallam Joma Combi Argos Full Zip Hoodie











## AFC Kirk Hallam Joma Bali II polo shirt



£16 +£3 for initials

----- 12 -----



## **Coats and Jackets**

#### **AFC Kirk Hallam Joma Everest Fleece Jacket**





£32 + £3 for initials

----- 13 -----



#### AFC Kirk Hallam Joma Islandia II Bench Jacket





£57 +£3 for initials

------ 14 ------



#### **AFC Kirk Hallam Joma Urban Winter Jacket**





£43 + £3 for initials



## AFC Kirk Hallam Joma Campus Mesh Rain Jacket







## **Accessories**

## **AFC Kirk Hallam Gym Sack**









#### **AFC Kirk Hallam Joma Players Bag**



Small Bag Height: 44 cm (shoe compartment 11.5 cm high). Width: 45 cm. Depth: 27 cm. – £17

Medium Bag Height: 48 cm (shoe compartment 13 cm high). Width: 49 cm. Depth: 32 cm. – £18