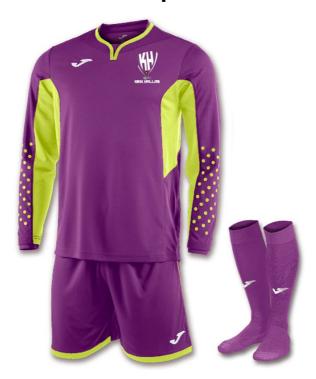

## AFC Kirk Hallam Joma Zamora III Goalkeeper kit

£27

Off Field

AFC Kirk Hallam Joma Champion IV Poly Top

£18 +£3 for initials