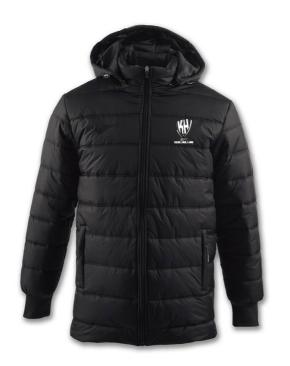

### **AFC Kirk Hallam Joma Nobel shorts**



£4.50

#### **AFC Kirk Hallam Joma Classic 2 sock**



£3.50



## AFC Kirk Hallam Joma Zamora III Goalkeeper kit



£27



Off Field

AFC Kirk Hallam Joma Champion IV Poly Top



£18 +£3 for initials



#### **AFC Kirk Hallam Joma Champion tracksuit bottoms**



£15



## **AFC Kirk Hallam Joma Champion IV Sweatshirt**











## AFC Kirk Hallam Joma Combi Argos Full Zip Hoodie











## AFC Kirk Hallam Joma Bali II polo shirt



£16 +£3 for initials

----- 12 -----



## **Coats and Jackets**

#### **AFC Kirk Hallam Joma Everest Fleece Jacket**





£32 + £3 for initials

----- 13 -----



#### AFC Kirk Hallam Joma Islandia II Bench Jacket





£57 +£3 for initials

------ 14 ------



#### **AFC Kirk Hallam Joma Urban Winter Jacket**





£43 + £3 for initials



## AFC Kirk Hallam Joma Campus Mesh Rain Jacket







## **Accessories**

## **AFC Kirk Hallam Gym Sack**









#### **AFC Kirk Hallam Joma Players Bag**



Small Bag Height: 44 cm (shoe compartment 11.5 cm high). Width: 45 cm. Depth: 27 cm. – £17

Medium Bag Height: 48 cm (shoe compartment 13 cm high). Width: 49 cm. Depth: 32 cm. – £18

Large Bag Height: 52 cm (shoe compartment 15 cm high). Width: 54 cm. Depth: 32 cm - £22

----- 18 ------



#### **AFC Kirk Hallam Beanie hat**