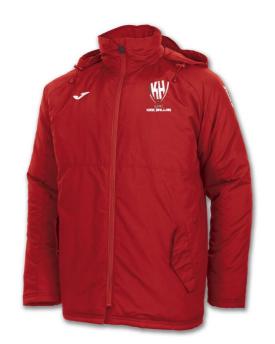

| MEDIUM | LARGE |  |  |
|------|-------|--------|-------|--|--|
| SHOE | 28-33 | 34-39  | 40-46 |  |  |

------ 4 ------



## **Match Kit**

## AFC Kirk Hallam Joma Copa home shirt



£22



#### **AFC Kirk Hallam Joma Nobel shorts**



£4.50

#### **AFC Kirk Hallam Joma Classic 2 sock**



£3.50



## AFC Kirk Hallam Joma Zamora III Goalkeeper kit



£27



Off Field

AFC Kirk Hallam Joma Champion IV Poly Top



£18 +£3 for initials



#### **AFC Kirk Hallam Joma Champion tracksuit bottoms**



£15



## **AFC Kirk Hallam Joma Champion IV Sweatshirt**











## AFC Kirk Hallam Joma Combi Argos Full Zip Hoodie











## AFC Kirk Hallam Joma Bali II polo shirt



£16 +£3 for initials

----- 12 -----



## **Coats and Jackets**

#### **AFC Kirk Hallam Joma Everest Fleece Jacket**





£32 + £3 for initials

----- 13 -----



#### AFC Kirk Hallam Joma Islandia II Bench Jacket





£57 +£3 for initials

------ 14 ------



#### **AFC Kirk Hallam Joma Urban Winter Jacket**





£43 + £3 for initials



## AFC Kirk Hallam Joma Campus Mesh Rain Jacket







## **Accessories**

## **AFC Kirk Hallam Gym Sack**









#### **AFC Kirk Hallam Joma Players Bag**



Small Bag Height: 44 cm (shoe compartment 11.5 cm high). Width: 45 cm. Depth: 27 cm. – £17

Medium Bag Height: 48 cm (shoe compartment 13 cm high). Width: 49 cm. Depth: 32 cm. – £18

Large Bag Height: 52 cm (shoe compartment 15 cm high). Width: 54 cm. Depth: 32 cm - £22

----- 18 ------



#### **AFC Kirk Hallam Beanie hat**