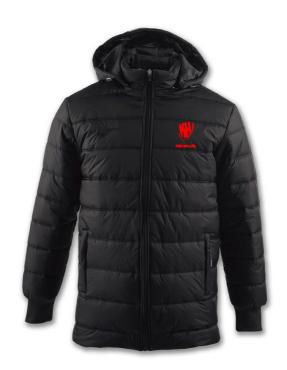

# **AFC Kirk Hallam Joma Nobel shorts**



£4.50

#### **AFC Kirk Hallam Joma Classic 2 sock**



£3.50



## AFC Kirk Hallam Joma Zamora III Goalkeeper kit



£27



Off Field

AFC Kirk Hallam Joma Champion IV Poly Top



£18 +£3 for initials



#### **AFC Kirk Hallam Joma Champion tracksuit bottoms**



£15



## **AFC Kirk Hallam Joma Champion IV Sweatshirt**











## AFC Kirk Hallam Joma Combi Argos Full Zip Hoodie











## AFC Kirk Hallam Joma Bali II polo shirt



£16 +£3 for initials

----- 12 -----



## **Coats and Jackets**

#### **AFC Kirk Hallam Joma Everest Fleece Jacket**





£32 + £3 for initials

----- 13 -----



#### AFC Kirk Hallam Joma Islandia II Bench Jacket





£57 +£3 for initials

------ 14 ------



#### **AFC Kirk Hallam Joma Urban Winter Jacket**





£43 + £3 for initials



## AFC Kirk Hallam Joma Campus Mesh Rain Jacket







## **Accessories**

## **AFC Kirk Hallam Gym Sack**









#### **AFC Kirk Hallam Joma Players Bag**



Small Bag Height: 44 cm (shoe compartment 11.5 cm high). Width: 45 cm. Depth: 27 cm. – £17

Medium Bag Height: 48 cm (shoe compartment 13 cm high). Width: 49 cm. Depth: 32 cm. – £18

Large Bag Height: 52 cm (shoe compartment 15 cm high). Width: 54 cm. Depth: 32 cm - £22

----- 18 ------



#### **AFC Kirk Hallam Beanie hat**