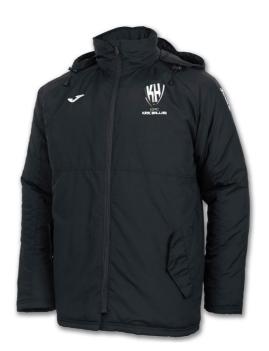

MEDIUM | LARGE |  |  |
|------|-------|--------|-------|--|--|
| SHOE | 28-33 | 34-39  | 40-46 |  |  |

------ 4 ------



## **Match Kit**

## AFC Kirk Hallam Joma Copa home shirt



£22



#### **AFC Kirk Hallam Joma Nobel shorts**



£4.50

#### **AFC Kirk Hallam Joma Classic 2 sock**



£3.50



## AFC Kirk Hallam Joma Zamora III Goalkeeper kit



£27



Off Field

AFC Kirk Hallam Joma Champion IV Poly Top



£18 +£3 for initials



#### **AFC Kirk Hallam Joma Champion tracksuit bottoms**



£15



## **AFC Kirk Hallam Joma Champion IV Sweatshirt**











## AFC Kirk Hallam Joma Combi Argos Full Zip Hoodie











## AFC Kirk Hallam Joma Bali II polo shirt



£16 +£3 for initials

----- 12 -----



## **Coats and Jackets**

#### **AFC Kirk Hallam Joma Everest Fleece Jacket**





£32 + £3 for initials

----- 13 -----



#### AFC Kirk Hallam Joma Islandia II Bench Jacket





£57 +£3 for initials

------ 14 ------



#### **AFC Kirk Hallam Joma Urban Winter Jacket**





£43 + £3 for initials



## AFC Kirk Hallam Joma Campus Mesh Rain Jacket







## **Accessories**

## **AFC Kirk Hallam Gym Sack**









#### **AFC Kirk Hallam Joma Players Bag**



Small Bag Height: 44 cm (shoe compartment 11.5 cm high). Width: 45 cm. Depth: 27 cm. – £17

Medium Bag Height: 48 cm (shoe compartment 13 cm high). Width: 49 cm. Depth: 32 cm. – £18

Large Bag Height: 52 cm (shoe compartment 15 cm high). Width: 54 cm. Depth: 32 cm - £22

----- 18 ------



#### **AFC Kirk Hallam Beanie hat**