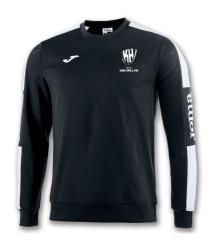

--|-------|-------|--|---|--|
| WAIST | 30/32 | 32/34 | 34/36 | 36/38 | 38/40 |  |   |  |
|       |       |       |       |       |       |  | 3 |  |
|       |       |       |       |       |       |  |   |  |

#### SOCKS

| ·    | SMALL | MEDIUM | LARGE |  |  |
|------|-------|--------|-------|--|--|
| SHOE | 28-33 | 34-39  | 40-46 |  |  |

------ 4 ------



## **Match Kit**

## AFC Kirk Hallam Joma Copa home shirt



£22



#### **AFC Kirk Hallam Joma Nobel shorts**



£4.50

#### **AFC Kirk Hallam Joma Classic 2 sock**



£3.50



## AFC Kirk Hallam Joma Zamora III Goalkeeper kit



£27



Off Field

AFC Kirk Hallam Joma Champion IV Poly Top



£18 +£3 for initials



#### **AFC Kirk Hallam Joma Champion tracksuit bottoms**



£15



## **AFC Kirk Hallam Joma Champion IV Sweatshirt**











## AFC Kirk Hallam Joma Combi Argos Full Zip Hoodie











## AFC Kirk Hallam Joma Bali II polo shirt



£16 +£3 for initials

----- 12 -----



## **Coats and Jackets**

#### **AFC Kirk Hallam Joma Everest Fleece Jacket**





£32 + £3 for initials

----- 13 -----



#### AFC Kirk Hallam Joma Islandia II Bench Jacket





£57 +£3 for initials

------ 14 ------



#### **AFC Kirk Hallam Joma Urban Winter Jacket**





£43 + £3 for initials



## AFC Kirk Hallam Joma Campus Mesh Rain Jacket







## **Accessories**

## **AFC Kirk Hallam Gym Sack**









#### **AFC Kirk Hallam Joma Players Bag**



Small Bag Height: 44 cm (shoe compartment 11.5 cm high). Width: 45 cm. Depth: 27 cm. – £17

Medium Bag Height: 48 cm (shoe compartment 13 cm high). Width: 49 cm. Depth: 32 cm. –