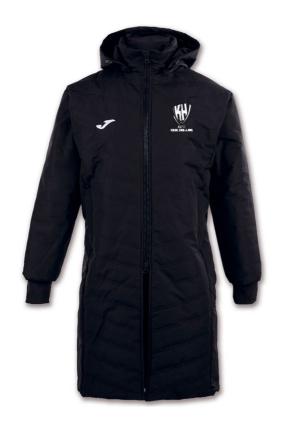

#### AFC Kirk Hallam Joma Islandia II Bench Jacket

£57 +£3 for initials

------ 14 ------