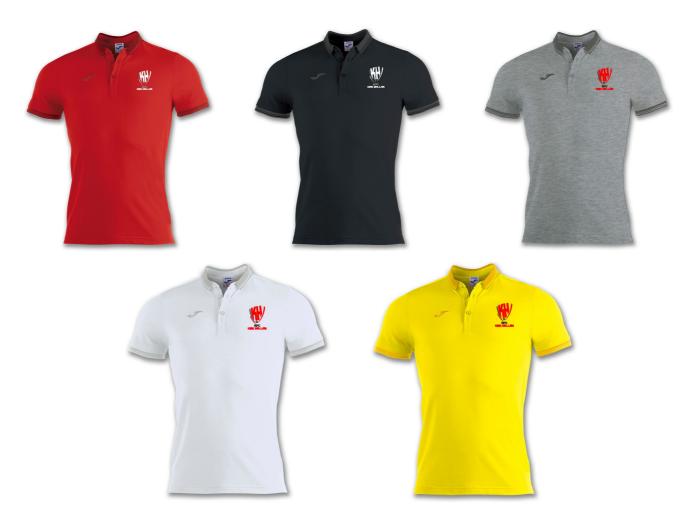

## AFC Kirk Hallam Joma Bali II polo shirt

£16 +£3 for initials

----- 12 -----