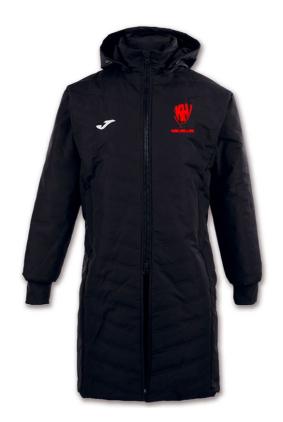

#### AFC Kirk Hallam Joma Islandia II Bench Jacket

£57 +£3 for initials

------ 14 ------