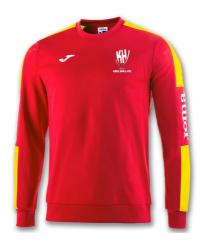

|-------|-------|--|---|--|
| WAIST | 30/32 | 32/34 | 34/36 | 36/38 | 38/40 |  |   |  |
|       |       |       |       |       |       |  | 3 |  |
|       |       |       |       |       |       |  |   |  |

#### SOCKS

| ·    | SMALL | MEDIUM | LARGE |  |  |
|------|-------|--------|-------|--|--|
| SHOE | 28-33 | 34-39  | 40-46 |  |  |

------ 4 ------



## **Match Kit**

## AFC Kirk Hallam Joma Copa home shirt



£22



#### **AFC Kirk Hallam Joma Nobel shorts**



£4.50

#### **AFC Kirk Hallam Joma Classic 2 sock**



£3.50



## AFC Kirk Hallam Joma Zamora III Goalkeeper kit



£27



Off Field

AFC Kirk Hallam Joma Champion IV Poly Top



£18 +£3 for initials



#### **AFC Kirk Hallam Joma Champion tracksuit bottoms**



£15



## **AFC Kirk Hallam Joma Champion IV Sweatshirt**











## AFC Kirk Hallam Joma Combi Argos Full Zip Hoodie











## AFC Kirk Hallam Joma Bali II polo shirt



£16 +£3 for initials

----- 12 -----



## **Coats and Jackets**

#### **AFC Kirk Hallam Joma Everest Fleece Jacket**





£32 + £3 for initials

----- 13 -----



#### AFC Kirk Hallam Joma Islandia II Bench Jacket





£57 +£3 for initials

------ 14 ------



#### **AFC Kirk Hallam Joma Urban Winter Jacket**





£43 + £3 for initials



## AFC Kirk Hallam Joma Campus Mesh Rain Jacket







## **Accessories**

## **AFC Kirk Hallam Gym Sack**









#### **AFC Kirk Hallam Joma Players Bag**



Small Bag Height: 44 cm (shoe compartment 11.5 cm high). Width: 45 cm. Depth: 27 cm. – £17

Medium Bag Height: 48 cm (shoe compartment 13 cm high). Width: 49 cm. Depth: 32 cm. – £1