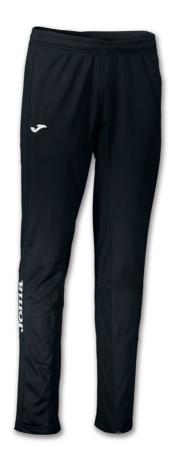

| XL    | 2XL   |  |   |  |
|-------|-------|-------|-------|-------|-------|--|---|--|
| WAIST | 30/32 | 32/34 | 34/36 | 36/38 | 38/40 |  |   |  |
|       |       |       |       |       |       |  | 3 |  |
|       |       |       |       |       |       |  |   |  |

#### SOCKS

| ·    | SMALL | MEDIUM | LARGE |  |  |
|------|-------|--------|-------|--|--|
| SHOE | 28-33 | 34-39  | 40-46 |  |  |

------ 4 ------



## **Match Kit**

## AFC Kirk Hallam Joma Copa home shirt



£22



#### **AFC Kirk Hallam Joma Nobel shorts**



£4.50

#### **AFC Kirk Hallam Joma Classic 2 sock**



£3.50



## AFC Kirk Hallam Joma Zamora III Goalkeeper kit



£27



Off Field

AFC Kirk Hallam Joma Champion IV Poly Top



£18 +£3 for initials



#### **AFC Kirk Hallam Joma Champion tracksuit bottoms**



£15



## **AFC Kirk Hallam Joma Champion IV Sweatshirt**











## AFC Kirk Hallam Joma Combi Argos Full Zip Hoodie











## AFC Kirk Hallam Joma Bali II polo shirt



£16 +£3 for initials

----- 12 -----



## **Coats and Jackets**

#### **AFC Kirk Hallam Joma Everest Fleece Jacket**





£32 + £3 for initials

----- 13 -----



#### AFC Kirk Hallam Joma Islandia II Bench Jacket





£57 +£3 for initials

------ 14 ------



#### **AFC Kirk Hallam Joma Urban Winter Jacket**





£43 + £3 for initials



## AFC Kirk Hallam Joma Campus Mesh Rain Jacket







## **Accessories**

## **AFC Kirk Hallam Gym Sack**









#### **AFC Kirk Hallam Joma Players Bag**



Small Bag Height: 44 cm (shoe compartment 11.5 cm high). Width: 45 cm. Depth: 27 cm. – £17

Medium Bag Height: 48 cm