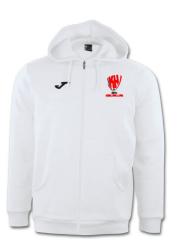

| 38/40 |  |   |  |
|       |       |       |       |       |       |  | 3 |  |
|       |       |       |       |       |       |  |   |  |

#### SOCKS

| ·    | SMALL | MEDIUM | LARGE |  |  |
|------|-------|--------|-------|--|--|
| SHOE | 28-33 | 34-39  | 40-46 |  |  |

------ 4 ------



## **Match Kit**

## AFC Kirk Hallam Joma Copa home shirt



£22



#### **AFC Kirk Hallam Joma Nobel shorts**



£4.50

#### **AFC Kirk Hallam Joma Classic 2 sock**



£3.50



## AFC Kirk Hallam Joma Zamora III Goalkeeper kit



£27



Off Field

AFC Kirk Hallam Joma Champion IV Poly Top



£18 +£3 for initials



#### **AFC Kirk Hallam Joma Champion tracksuit bottoms**



£15



## **AFC Kirk Hallam Joma Champion IV Sweatshirt**











## AFC Kirk Hallam Joma Combi Argos Full Zip Hoodie











## AFC Kirk Hallam Joma Bali II polo shirt



£16 +£3 for initials

----- 12 -----



## **Coats and Jackets**

#### **AFC Kirk Hallam Joma Everest Fleece Jacket**





£32 + £3 for initials

----- 13 -----



#### AFC Kirk Hallam Joma Islandia II Bench Jacket





£57 +£3 for initials

------ 14 ------



#### **AFC Kirk Hallam Joma Urban Winter Jacket**





£43 + £3 for initials



## AFC Kirk Hallam Joma Campus Mesh Rain Jacket







## **Accessories**

## **AFC Kirk Hallam Gym Sack**









#### **AFC Kirk Hallam Joma Players Bag**



Small Bag Height: 44 cm (shoe compartment 11.5 cm high). Width: 45 cm. Depth: 27 cm. – £17

Medium Bag Height: 48 cm (shoe compartment 13 cm high). Width: 49 cm. Depth: 32 cm. – £18

Large Bag Height: 52 cm (shoe compartment 15 cm high). Width: 54