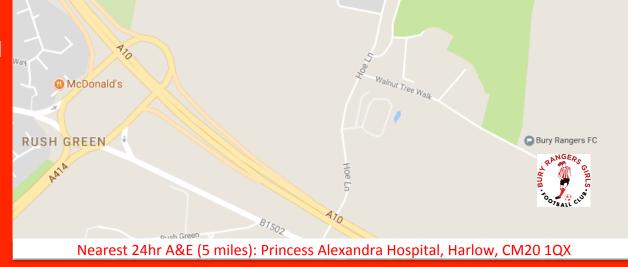

## We play at:

Presdales Recreation Ground Walnut Tree Walk Ware Hertfordshire SG12 9PD

Sorry, parking is very limited so we recommend car sharing where possible. Please park considerately.