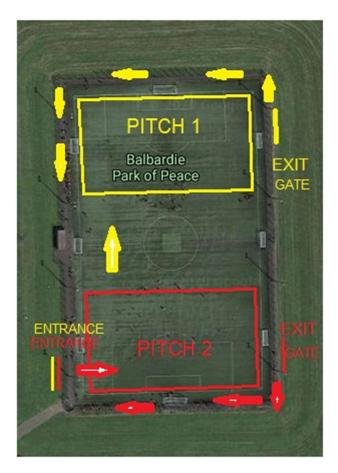

## Layout and Rules

- Season Re-start Saturday/Sunday October 3<sup>rd</sup>/4<sup>th</sup>
- <u>**RESPECT**</u> must be shown to <u>**REFEREES** and <u>**XCITE**</u> STAFF</u> at all times, Abuse is not Tolerated
- 3 gates will be OPEN. 2 Teams use gate for Entrance SHOWN for PITCH 1 and PITCH 2

Teams on Pitch 1 follow YELLOW ARROW for Entrance and use BACK GATE indicated YELLOW to EXIT Teams on Pitch 2 follow YELLOW ARROW for Entrance and use BACK GATE indicated RED to EXIT

- Teams to arrive **No EARLIER** than 10 minutes before your Kick off Time
- There cannot be any LARGE GATHERING, teams to stay together and cannot mix with any other team. Covid Officers and Coaches will need to look after the Children and always keep SPACE when moving around venue
- This allows us to clear the game beforehand
- Teams will be called in 1 team at a time and exit the venue 1 team at a time
- We advise teams to bring their own Sanitiser and make sure All Players and Coaches use it BEFORE and AFTER games
- After Game please leave ASAP, NO LOITERING ABOUT
- Each Team please remove any Rubbish left at the side of the pitch
- <u>Referees will Disinfect (Spray) All GOAL between Matches</u>
- Team Covid Officers will need to be at every Game
- Team Covid Officers to liase with Referees at the venue
- Covid Officers to make sure all Children are 100% OK to Play
- Covid Officers to retain Names and Addresses or Contact Number for all Players, Coaches, Officials present (Track and Trace)