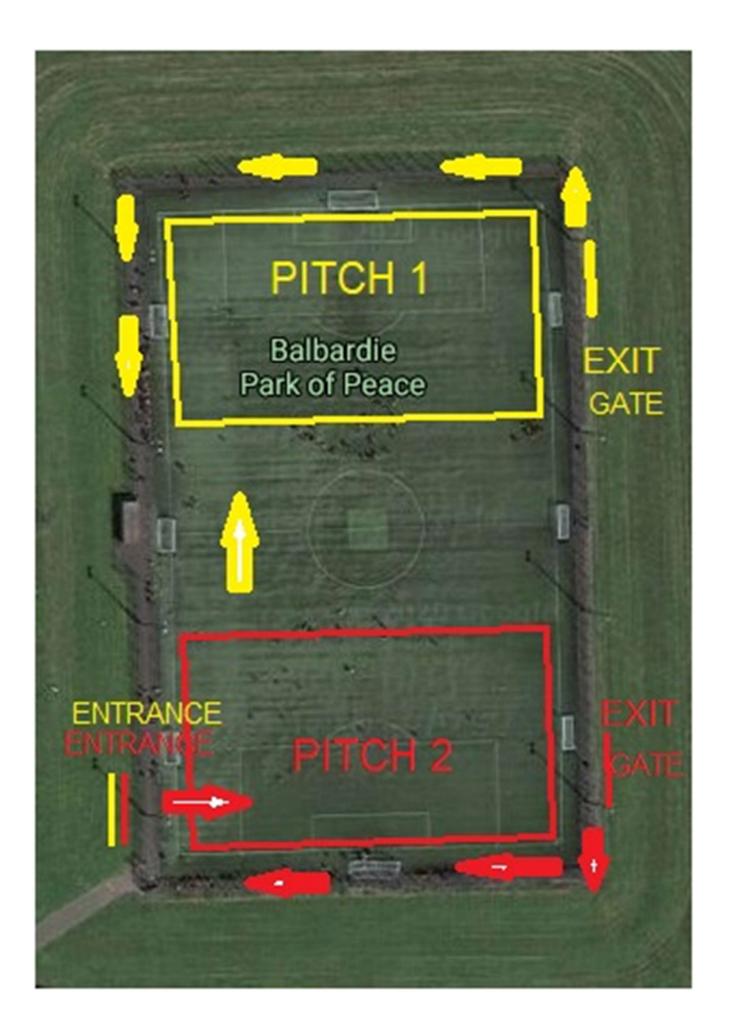

## Layout and Rules

- Season Re-start Saturday/Sunday October 3<sup>rd</sup>/4<sup>th</sup>
- <u>**RESPECT**</u> must be shown to <u>**REFEREES** and <u>**XCITE**</u> STAFF</u> at all times, Abuse is not Tolerated
- 3 gates will be OPEN. 2 Teams use gate for Entrance SHOWN for PITCH 1 and PITCH 2

Teams on Pitch 1 follow YELLOW ARROW for Entrance and use BACK GATE indicated YELLOW to EXIT Teams on Pitch 2 follow YELLOW ARROW for Entrance and use BACK GATE indicated RED to EXIT

- Teams to arrive **No EARLIER** than 10 minutes before your Kick off Time
- There cannot be any LARGE GATHERING, teams to stay together and cannot mix with any other team. Covid Officers and Coaches will need to look after the Children and always keep SPACE when moving around venue
- This allows us to clear the game beforehand
- Teams will be called in 1 team at a time and exit the venue 1 team at a time
- We advise teams to bring their own Sanitiser and make sure All Players and Coaches use it BEFORE and AFTER games
- After Game please leave ASAP, NO LOITERING ABOUT
- Each Team please remove any Rubbish left at the side of the pitch
- <u>Referees will Disinfect (Spray) All GOAL between Matches</u>
- Team Covid Officers will need to be at every Game
- Team Covid Officers to liase with Referees at the venue
- Covid Officers to make sure all Children are 100% OK to Play
- Covid Officers to retain Names and Addresses or Contact Number for all Players, Coaches, Officials present (Track and Trace)