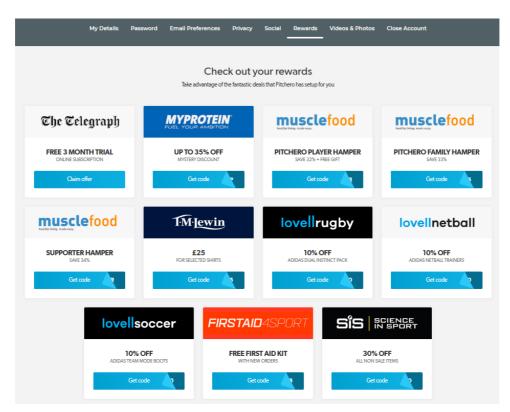

10. If you click on the Rewards section, you will see all the discounts you now have access through your club membership.

11. To set your password, go back to <u>www.oldemanuelrfc.co.uk</u> and click on 'Login' in the top right hand corner then click 'Forgotten your password?'