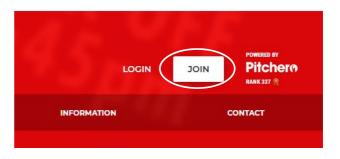

 Go to <u>www.oldemanuelrfc.co.uk</u> and click on 'JOIN' in the top righthand corner.

2. On the subsequent form, fill out your details manually or press the Facebook icon to enrol via your Facebook credentials.