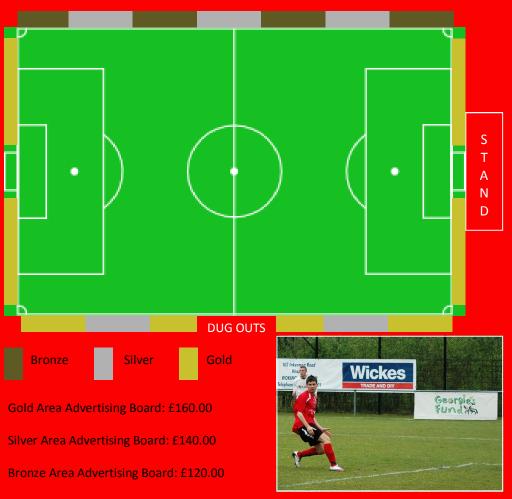

### **Pitchside Advertising**

Pitch advertising is split into three sections, dependant upon the position of the advertising board. *All Boards are approx 2mtrs x 1mtr* 

All pitch side advertisers receive two complimentary league match tickets per month. Prices are based on the advertiser supplying their own banner - Alternatively we can supply a banner at a cost including artwork approx £80.00

#### **Advertising Package Deals**

Bronze - £180.00

Includes:

1 pitch side advert in the **Bronze Zone**.

1 x 1/4 page advert in the match day programme.

2 complimentary league match tickets per month.

Company name on our website sponsors page.

Clubhouse membership.

Silver - £200.00 Includes:

1 pitch side advert in the **Silver Zone**.

1 x 1/2 page advert in the match day programme.

2 complimentary league match tickets per month.

Company name on our website sponsors page.

Clubhouse membership.

Gold - £240.00 Includes:

2 pitch side adverts in the **Gold Zone**.

1 x 1/2 page advert in the match day programme.

4 complimentary league match tickets per month.

Company name on our website sponsors page.

Clubhouse membership.

Platinum - £280.00 Includes:

1 full match day sponsor package.

2 pitch side advert in the **Bronze Zone**.

- 1 x full page advert in the match day programme.
- 4 complimentary league match tickets per month. Company name on our website sponsors page.