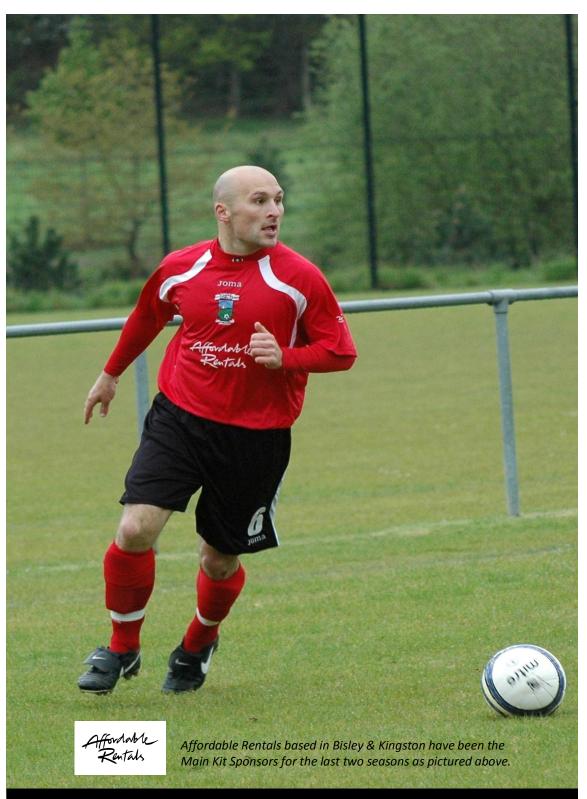

#### **Kit Sponsorship**

Kit Sponsorship is a popular way to advertise your company name. Your company name will be seen throughout Surrey and the surrounding counties, at home and away games, but also seen in the local media through match reports and action photos.

Your company name will appear on the front of the players shirts and there warm up kit (optional). In addition you will receive the following:

Club Homepage Advertising.

2 Pitchside Advertising Boards.

Full page advert in our award winning matchday programme.