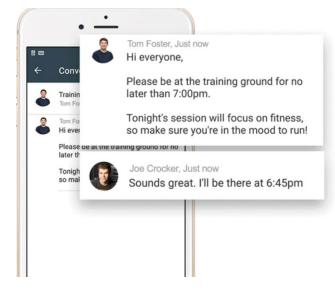

## **TUNBRIDGE WELLS HOCKEY CLUB – PITCHERO** MESSAGING WITH THE PITCHERO **MANAGER** MOBILE APP

Send messages to instantly communicate with your players / coaches / parents / training group with the Manager app's messaging system.

When someone replies, you'll be alerted via push notification and email, meaning you're never out of the loop on your club's latest goings on.

Please use this platform responsibly and for all hockey matters.