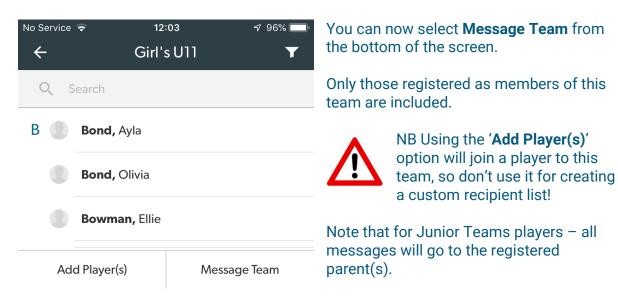

Filter members by team, group, role, gender (plus many others) to quickly pinpoint a number of members to communicate within the same message.

Alternatively, search for a specific user to add them to your conversation.

Any inappropriate content should be reported.

There are 2 places from which you can send messages using the Manager App

1. From the **Members** Tab at the bottom of the screen

Boy's U14

### Then select the Team or Group you wish to message:

#### You can now 'Message Team' as above.

2. From the **Messages** Tab at the bottom of the screen

The functionality here is the same as previously described in Section 1 with two small differences;

- There is no FILTER option
- You can see a history of / and reply to old messages