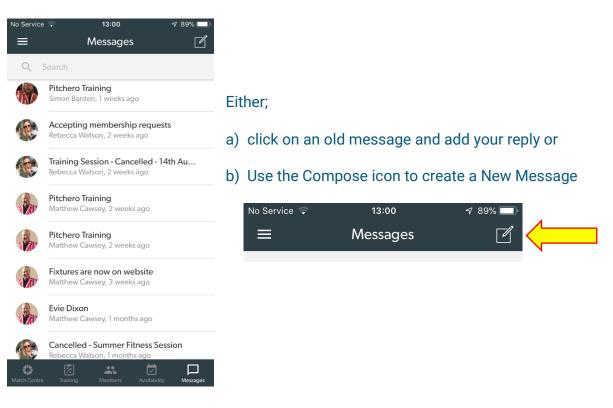

#### You can now 'Message Team' as above.

2. From the **Messages** Tab at the bottom of the screen

The functionality here is the same as previously described in Section 1 with two small differences;

- There is no FILTER option
- You can see a history of / and reply to old messages