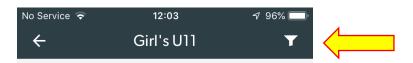

training group with the Manager app's messaging system.

Filter members by team, group, role, gender (plus many others) to quickly pinpoint a number of members to communicate within the same message.

Alternatively, search for a specific user to add them to your conversation.



When someone replies, you'll be alerted via push notification and email, meaning you're never out of the loop on your club's latest goings on.

Please use this platform responsibly and for all hockey matters.

Any inappropriate content should be reported.

There are 2 places from which you can send messages using the Manager App

1. From the **Members** Tab at the bottom of the screen

Boy's U14



### Then select the Team or Group you wish to message:



### You can also FILTER recipients...click the Filter icon



# Now select how you wish to filter, e.g. by **Role**...And then select the Role you want to filter by, e.g. **Coach**:

|                 |         |                   | ← Role        |              |
|-----------------|---------|-------------------|---------------|--------------|
| No Service ᅙ    | 12:44   | <b>-7</b> 91% 🔲 ( | Parent        |              |
| Cancel          | Filters | Done              | Club Official |              |
| Role            |         | All               | Player        |              |
| Group           |         | All               | Supporter     |              |
| ls registered   |         | All               | Coach         | $\checkmark$ |
| Receiving email |         | All               | Team Admin    |              |
| genun           |         |