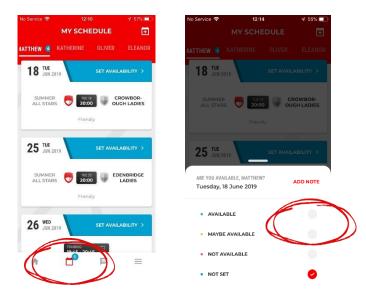

## **Setting Availability**

You can see all your primary teams' games for the season in your schedule, so up can set availability well in advance, which is a great help.

If you have not set availability, the system will automatically prompt you to set your availability, every 24 hours, starting from 6 days before the game. In the Club App Schedule, in pale blue it should say, 'Set Availability'. Click here.

You can ADD NOTE to your Team Captain, e.g. "I'll be arriving late", "P.M. Only", "Home only"

Following your sections Selection Meeting, once teams have been picked, the team selection will Published by your Captain / Team Admin.