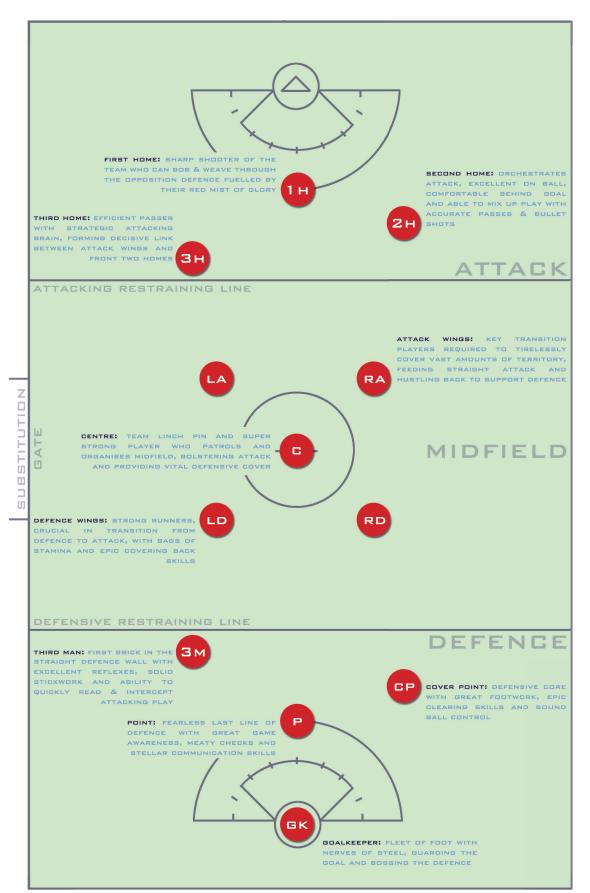

#### Basics - Field Positions

#### BASICS - RULES

MIXED LACROSSE IS A FAST-PACED, ACTION-PACKED, NON-CONTACT SPORT PLAYED ON A GRASS OR ASTRO PITCH WITH MARKINGS AND POSITIONS AS SHOWN ON THE PREVIOUS PAGE.

FULL MATCH RULES ARE AVAILABLE AT WWW.FILACROSSE.COM/RULES-WOMENS-FIELD BUT THE FOLLOWING TWO PAGES PROVIDE A BRIEF SUMMARY: