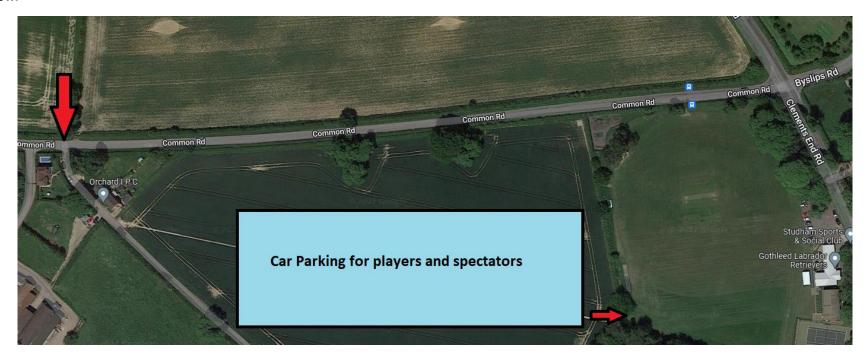

## **Village T20 Finals Day- Parking Arrangements**

Due to the amount of people expected to attend the finals day and the limited parking available at Studham CC clubhouse, parking will be in a neighbouring field as indicated below.

As pictured entrance to the T20 car park is accessed via Common Road down a small track next to **Bury Farm** entrance. If you were in Studham CC's club house car park you would turn left out of the ground and take the next left at the cross roads and the field entrance will be on your left-hand side. On the day there will be clear signage to direct you to the car park entrance.

Access to the ground itself will be through a footpath as highlighted above and this should be accessed by all those attending as the club house car park will not be in use for T20 attendees unless disabled access is required. Please do not park on Common Road or Clements End Road.