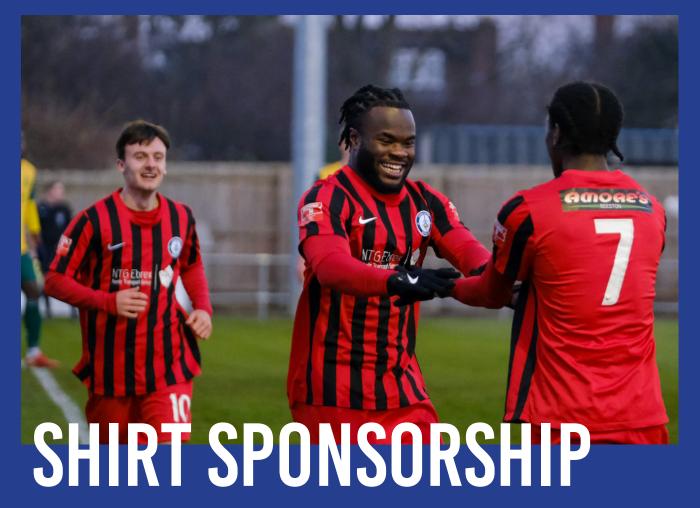

The front-of-shirt sponsorship package includes:

- Sponsor's logo on home and away shirts.
- Full-page colour advertisement in matchday programme
- Website advert.
- Two season tickets.

The back of shirt sponsorship package includes:

- Sponsor's logo on home and away shirts.
- Half-page colour advertisement in matchday programme
- Website advert.
- Two season tickets.

Our training tops and warm-up tracksuits are available as sponsorship packages.