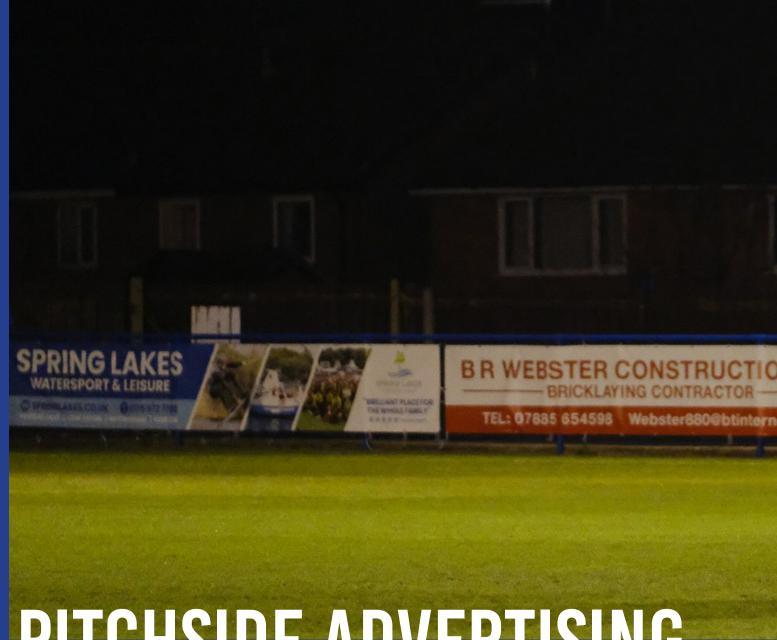

## PITCHSIDE ADVERTISING

A standard pitchside advertising package includes:

- Advertisements professionally designed and produced in colour
- Artwork agreed and signed off prior to manufacturing
- One free season ticket

**Advert Specifications:** 

- 20ft x 3ft pitchside banner
- £300 + VAT & £120 production costs

## Premium pitchside advertising packages include:

- Advertisements professionally designed and produced in colour
- Artwork agreed and signed off prior to manufacturing
- One free season ticket

## **Advert Specifications:**

- 20ft x 3ft pitchside banner
- £400 + VAT & £120 production costs

Sponsor the shirt of your favourite player!

- Sponsor individual players
- Get in early to sponsor your favourite player or member of staff
- Name in every matchday programme
- Photograph with your chosen player