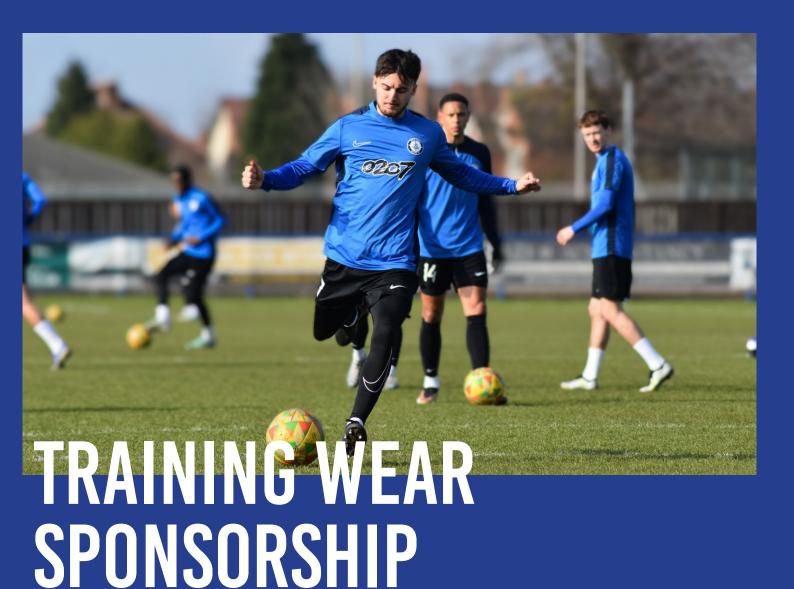

- Sponsor's logo on home and away shirts.
- Half-page colour advertisement in matchday programme
- Website advert.
- Two season tickets.

Our training tops and warm-up tracksuits are available as sponsorship packages.

The training top sponsorship package includes:

- Sponsor's logo on training tops
- Half-page colour advertisement in matchday programme
- Website advert.

The tracksuit sponsorship package includes:

- Sponsor's logo on the back of tracksuits
- Half-page colour advertisement in matchday programme
- Website advert.