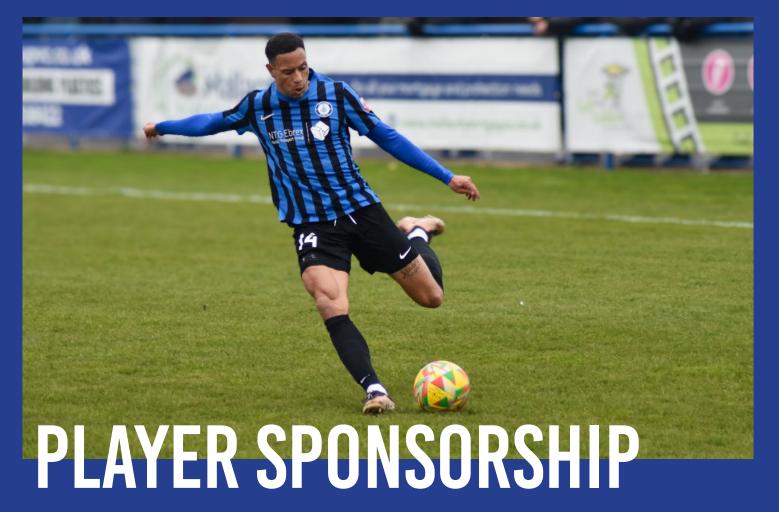

## **Advert Specifications:**

- 20ft x 3ft pitchside banner
- £400 + VAT & £120 production costs

Sponsor the shirt of your favourite player!

- Sponsor individual players
- Get in early to sponsor your favourite player or member of staff
- Name in every matchday programme
- Photograph with your chosen player