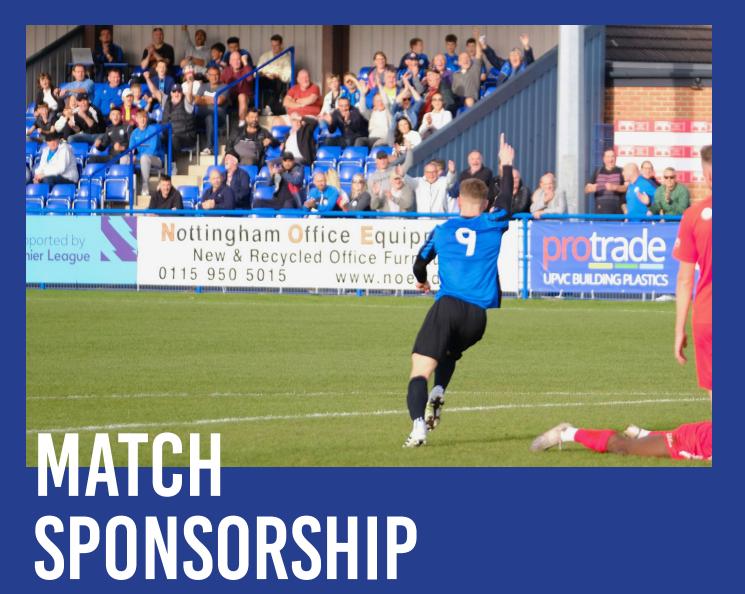

The match sponsorship packages at Grange Park include:

- Sky TV + Free Wi-Fi
- Dedicated 1956 suite
- Dedicated sponsor's host
- Matchday buffet
- Designated cash bar
- Matchday teamsheet

- Acknowledgment of sponsor on PA system prior to kick-off
- Different table size / numbers available on request

PACKAGES

Match sponsorship packages at Grange Park include:

- Sky TV + Free Wi-Fi
- Dedicated 1956 suite
- Dedicated sponsor's host
- Matchday buffet
- Designated cash bar
- Matchday teamsheet

 Acknowledgment of sponsor on PA system prior to kick-off