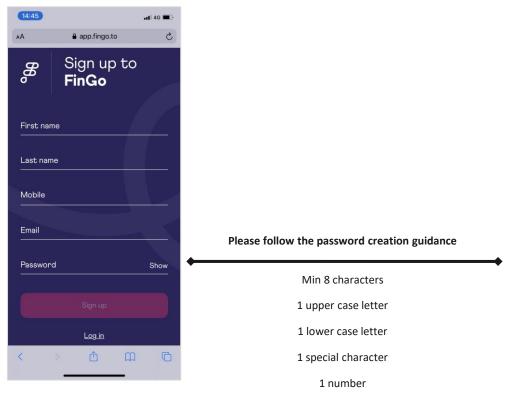

### **1. SIGN UP TO FINGO**

## Sign up at app.fingo.to

Fill in the six fields.

You will then receive a Welcome Email after pressing sign up.