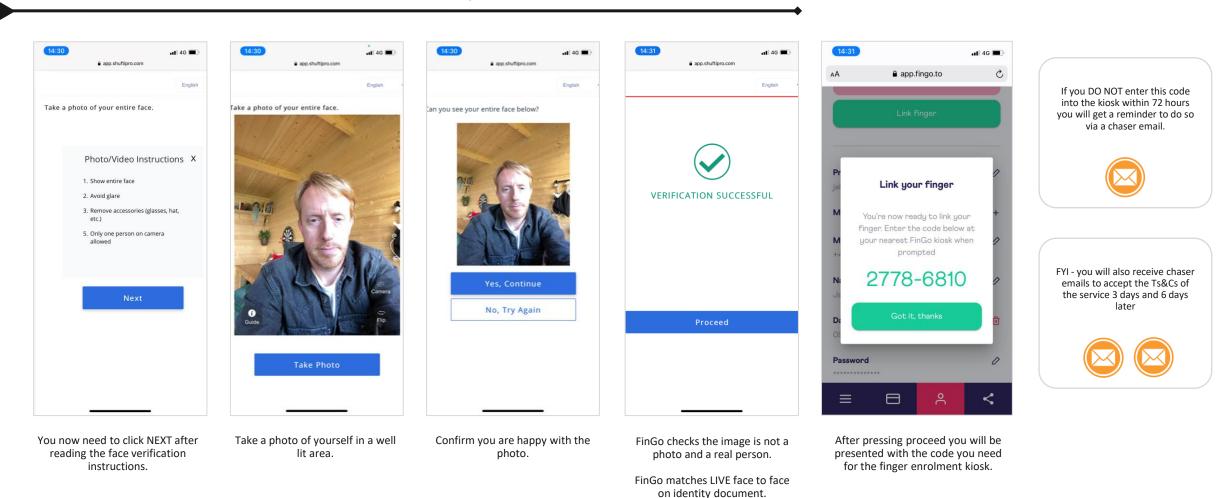

# After sign up, you need to verify an identity doc

| •11 4G 🔳)                                   | 14:28 •••• 46 •••                           | 14:28                              | 14:28                                                 |
|---------------------------------------------|---------------------------------------------|------------------------------------|-------------------------------------------------------|
| ● app.fingo.to C                            | AA app.shuftipro.com                        | AA app.shuftipro.com               | AA app.shuftipro.com                                  |
| s Allpress LOG OUT                          | English 🗸                                   | English v                          | <                                                     |
|                                             | Let's verify your identity.                 | Select a document for verification | Select your Driving License issuing<br>country/region |
| Remove linked finger                        | Step 1 of 2                                 | Passport >                         | Q Search by country name                              |
| Verify your age                             | Document Verification     Face Verification | National ID Card                   | United Kingdom                                        |
| lo need to carry ID when you next           |                                             | Driving License                    | Afghanistan                                           |
| go out. You can prove your age              | Start Verification                          |                                    | Hand Islands                                          |
| with just a single scan of your<br>finger 🧳 |                                             |                                    | Albania                                               |
|                                             |                                             |                                    | e Algeria                                             |
| Continue +                                  |                                             |                                    | 🥃 American Samoa                                      |
|                                             |                                             |                                    | Andorra                                               |
| Not now, thanks                             |                                             |                                    | Ringola                                               |
|                                             |                                             |                                    | (🚳 Anguilla                                           |
| 0                                           |                                             |                                    | C Antarctica                                          |
| Allpress                                    |                                             |                                    | Antigua and Barbuda                                   |

Identity document verification process

After sign up you will be prompted to verify your age. If you click 'Not now, thanks' you will be sent a chaser email 24 hours later. After clicking continue you will be given an overview of what you need to do. You then need to choose what type of identity document you want to verify. Then, you choose what country of origin is applicable to your identity document. 

### **Continue to verify an identity doc...**

Identity document verification process

area.

Face verification process

| 14:28                                                                                                                                                                                                                                        |                                                     | <b></b>   4G 🔳                | 14:28                                                                                                          |                              | atl 4G 🔳) | 14:29                                                                  |                                                | al 46 🔳       | 14:29             |                                 | .ati 4G 🔳)                                                                                                                                        | 14:29                                                                     | ati 46 🔳                                                                                                                                                                 | 14:29 III 46                                   |
|----------------------------------------------------------------------------------------------------------------------------------------------------------------------------------------------------------------------------------------------|-----------------------------------------------------|-------------------------------|----------------------------------------------------------------------------------------------------------------|------------------------------|-----------|------------------------------------------------------------------------|------------------------------------------------|---------------|-------------------|---------------------------------|---------------------------------------------------------------------------------------------------------------------------------------------------|---------------------------------------------------------------------------|--------------------------------------------------------------------------------------------------------------------------------------------------------------------------|------------------------------------------------|
| A Papp.shuftipro.com<br>C Photo/Video Instructions<br>1. Show entire document<br>2. Don't fold the document<br>3. Avoid glare<br>4. No paper-based documents<br>5. No photo from another image or device<br>6. No photocopy or black & white | Conglish v<br>sh driving                            | AA<br>Take a phot<br>license. | app.shuftipro.com to of the frontside of your Bri app.shuftipro.com Woul Like to Access the Camer Cancel Allow | C<br>English ~               | AA 📑      | app.shuftipro.com     or of the frontside of your      Derving LICENCE | British driving                                | AA            | app.shuftipro.com | C<br>English v<br>ible? Can you | 14229<br>a app.shuftipro.com<br>Confirm ID Information<br>First Name<br>JAMES<br>Middle Name<br>Michael<br>Last Name<br>ALLPRESS<br>Date of Birth |                                                                           | <ul> <li>∎ app.ahuftipro.com</li> <li>Let's verify your identity.</li> <li>Step 2 of 2</li> <li>✓ Document Successfully Uploaded</li> <li>ⓒ Face Verification</li> </ul> |                                                |
| doc.                                                                                                                                                                                                                                         | Next                                                |                               | <                                                                                                              | > <u>ů</u> m                 | 1         | Cute                                                                   | Take Photo                                     | Camera<br>Fig | <                 | Yes, Continue<br>No, Try Again  |                                                                                                                                                   | <u>1978 ∨</u> Sep ∨ 09<br>Next<br>Powered By <mark>&gt; Shufti</mark> Pro |                                                                                                                                                                          | Powered By 🚫 ShuffiPro                         |
| identity d                                                                                                                                                                                                                                   | en need to read<br>document verifi<br>instructions. |                               | Grant p                                                                                                        | ermission to acce<br>camera. | ess your  |                                                                        | photo of your<br>document.<br>sure you're in a |               | Press             | ES, if the photo clear.         | is nice and                                                                                                                                       | Confirm that the det<br>extracted from the ide<br>document are corre      | ntity                                                                                                                                                                    | Next you will need to verify you<br>LIVE face. |

### **Continue to verify an identity doc...**

Identity and age verification successful.

Face verification process