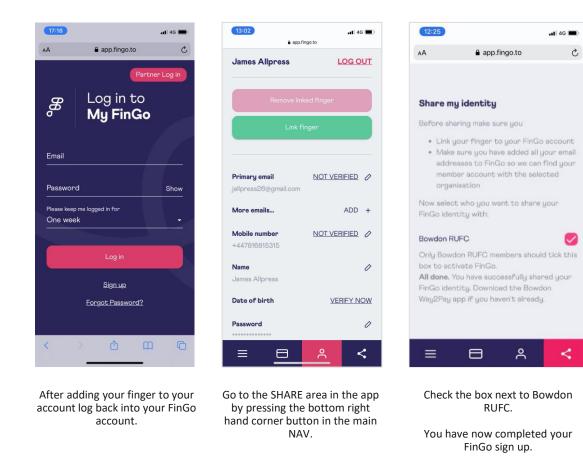

4. GO BACK INTO THE FINGO APP AND SHARE YOUR IDENTITY WITH BOWDON RUFC

# After adding your finger to your account, you need to share your identity with Bowdon RUFC in the FinGo app