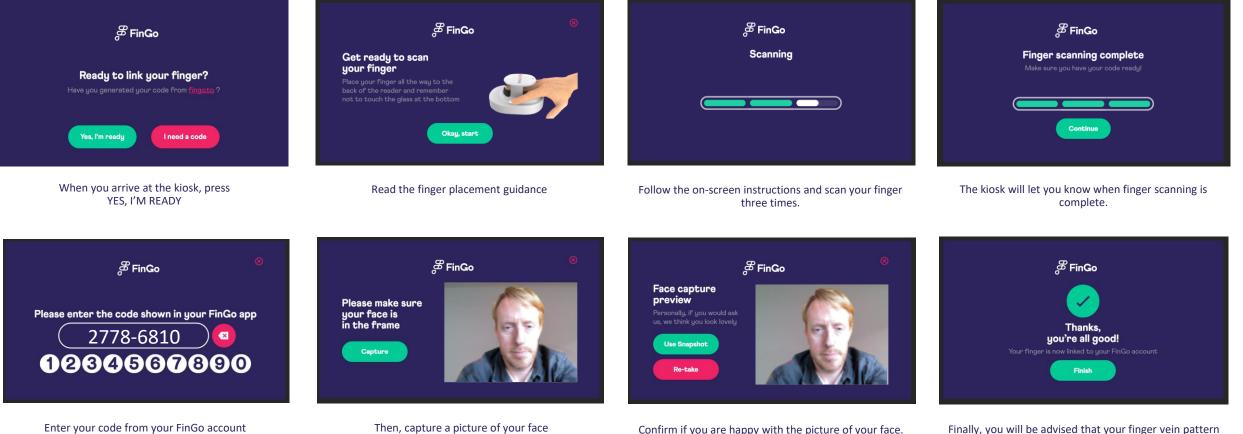

#### **3. ENROL YOUR FINGER AT THE CLUB**

#### When you get to the kiosk...

into the kiosk.

when prompted.

Confirm if you are happy with the picture of your face. (This is matched back to face once again.)

has been captured and attached to your FinGo account.