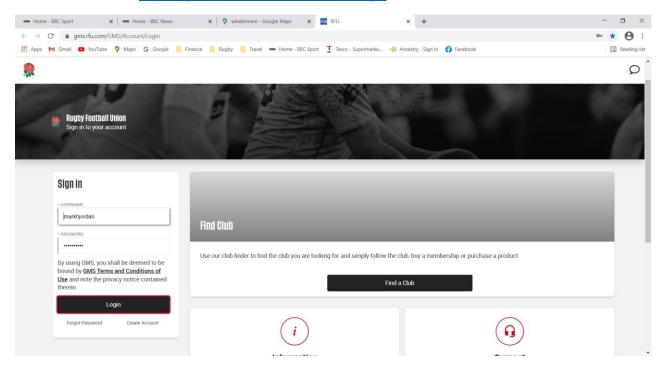

#### 1. Sign-in to GMS.

It can be found here https://gms.rfu.com/GMS/Account/Login.

### 2. For those already with GMS accounts – ALL registered players +++

- Sign-in using your username and password.
- If forgotten your password, click 'Forgotten password'. You will be sent an email with instructions to reset your password.
- If you have forgotten your username, open up a previous email you have received from 'Bowdon RUFC'. If you can't remember receiving one, check your spam folder, and reset your filter so they don't go to spam/junk in the future.
- In that email, your username is in the bottom information bar see attachment. You can use the red GMS link to go to GMS and reset your password.