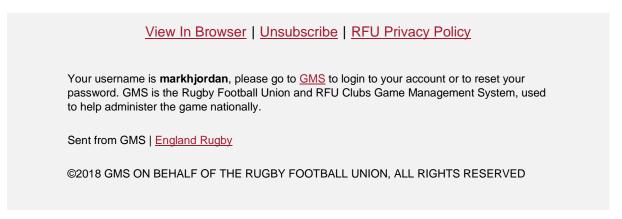

### 2. For those already with GMS accounts – ALL registered players +++

- Sign-in using your username and password.
- If forgotten your password, click 'Forgotten password'. You will be sent an email with instructions to reset your password.
- If you have forgotten your username, open up a previous email you have received from 'Bowdon RUFC'. If you can't remember receiving one, check your spam folder, and reset your filter so they don't go to spam/junk in the future.
- In that email, your username is in the bottom information bar see attachment. You can use the red GMS link to go to GMS and reset your password.

Rugby Football Union. The RFU Rose and the words 'England Rugby' are official registered trade marks of the Rugby Football Union.

- If you can't find a previous email, and don't know your username, let Chris Flanagan or Mark Jordan know. They can send you another email from the system.