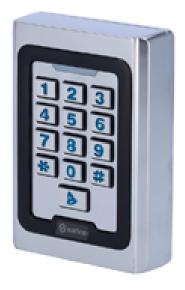

## Safire

Standalone access control
Access by MF card, password and/or combinations
Metal keyboard and casing
LED Indicator
Wiegand 26
Integrated controller (Push button, bell and relay)
Opening and closing time control
Antivandal

## Specifications

| Brand                    | Safire                              |
|--------------------------|-------------------------------------|
| Model                    | SF-AC102-MF                         |
| Capacity                 | Up to 2.000 cards/passwords         |
| Identification modes     | Card, PIN and combinations          |
| RFID proximity card      | MF 13.56 MHz                        |
| Outputs                  | NO/NC relay, push button and buzzer |
| Communication            | Wiegand 26                          |
| Power                    | DC 12 V                             |
| Consumption in idle mode | ? 30 mA                             |
| Degree of protection     | Interior                            |
| Temp. operation          | -40° C ~ +60° C                     |
| Dimensions               | 75 (W) x 110 (H) x 25 (D) mm        |
| Weight                   | 580 g                               |