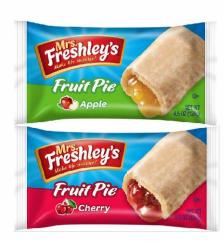

## Mrs Freshley's Apple Pie & Mrs Freshley's Cherry Pie

We are recalling Mrs Freshley's Apple Pie and Cherry Pie due to the presence of a previously unknown ingredient which contains the Allergen Soya.

Mrs Freshleys Apple Pie and Cherry Pie

All pack sizes and best before dates affected:

Pack size: 128g (4.5oz)

Best Before dates affected: 28th October '22, 31st October '22, 4th

November '22 & 7th November 2022