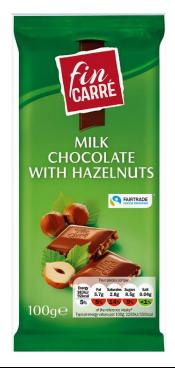

## **Product Recall**

| Product                                                                   | Fin Carré Milk Chocolate with Hazelnuts, 100g                     |
|---------------------------------------------------------------------------|-------------------------------------------------------------------|
| Batch affected                                                            | All stock with Best Before Date 19.12.2023 and Lot Code L3083A112 |
| No other Fin Carré products in Lidl GB stores are affected by this recall |                                                                   |

- Lidl GB is recalling the above-mentioned product due to potential presence of foreign bodies (plastic) which may present a choking hazard.
- If you have bought the above product, we advise you not to eat it.
- Customers are asked to return this product to the nearest store where a full refund will be given.