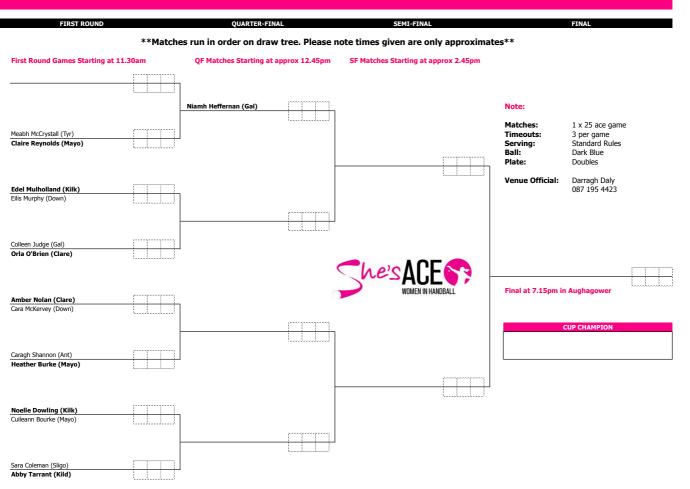

# Girls 15&U - 40x20 - Sportslann, Castlebar

|                                                |         | Girls 15&U - 40x20 Singles           | Plate - Sportslann, Castlebar   |                 |
|------------------------------------------------|---------|--------------------------------------|---------------------------------|-----------------|
| PLATE QUARTE                                   | R-FINAL | PLATE SEMI- FINAL                    | PLATE FINAL                     |                 |
| QF Matches Starting at approx 1.20pm           |         | SF Matches Starting at approx 2.00pm | Final Starting at approx 3.15pm |                 |
| 3YE                                            |         |                                      |                                 |                 |
|                                                |         | Meabh McCrystall (Tyr) OR            |                                 |                 |
|                                                | -       | Claire Reynolds (Mayo)               |                                 |                 |
|                                                |         |                                      |                                 |                 |
|                                                |         |                                      |                                 | 1               |
| Edel Mulholland (Kilk)                         | OR      |                                      |                                 |                 |
| ilis Murphy (Down)                             | UK      |                                      |                                 |                 |
| 21                                             | -       |                                      |                                 |                 |
| olleen Judge (Gal)                             | OR      |                                      |                                 |                 |
| Orla O'Brien (Clare)                           |         |                                      |                                 |                 |
|                                                |         |                                      | She's ACE ??                    |                 |
| mber Nolan (Clare)                             | OR      |                                      | WOMEN IN HANDBALL               |                 |
| ara McKervey (Down)                            |         |                                      |                                 |                 |
|                                                | -       |                                      |                                 |                 |
| Caragh Shannon (Ant)<br>leather Burke (Mayo)   | OR      |                                      |                                 |                 |
|                                                |         |                                      |                                 |                 |
|                                                |         |                                      |                                 | -               |
| loelle Dowling (Kilk)<br>uileann Bourke (Mayo) | OR      |                                      |                                 | PLATE CHAMPIONS |
| t 1                                            |         |                                      |                                 |                 |
|                                                | 0.0     |                                      |                                 |                 |
| ara Coleman (Sligo)<br>Ibby Tarrant (Kild)     | OR      |                                      |                                 |                 |