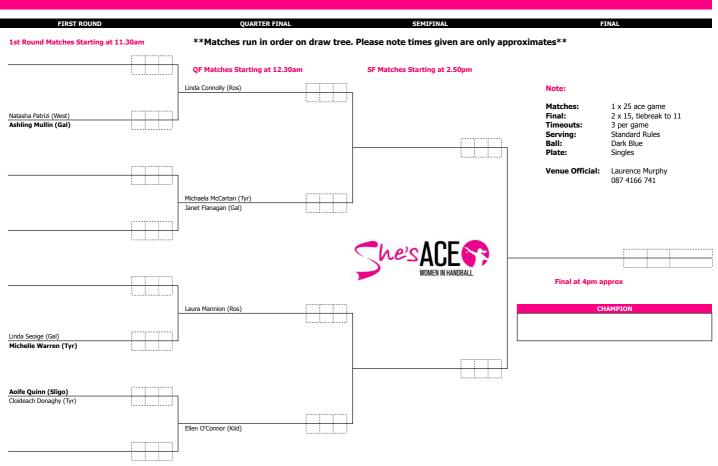

# Ladies B - 40x20 - Claremorris HC

# Ladies B - 40x20 Plate (Singles) - Claremorris HC PLATE SEMI-FINAL PLATE SEMI-FINAL Matches run in order on draw tree. Please note times given are only approximates. Patrizi OR Mullin McCartan OR Flanagan 2pm Specie OR Warren Quinn OR Donaghy 3.40pm