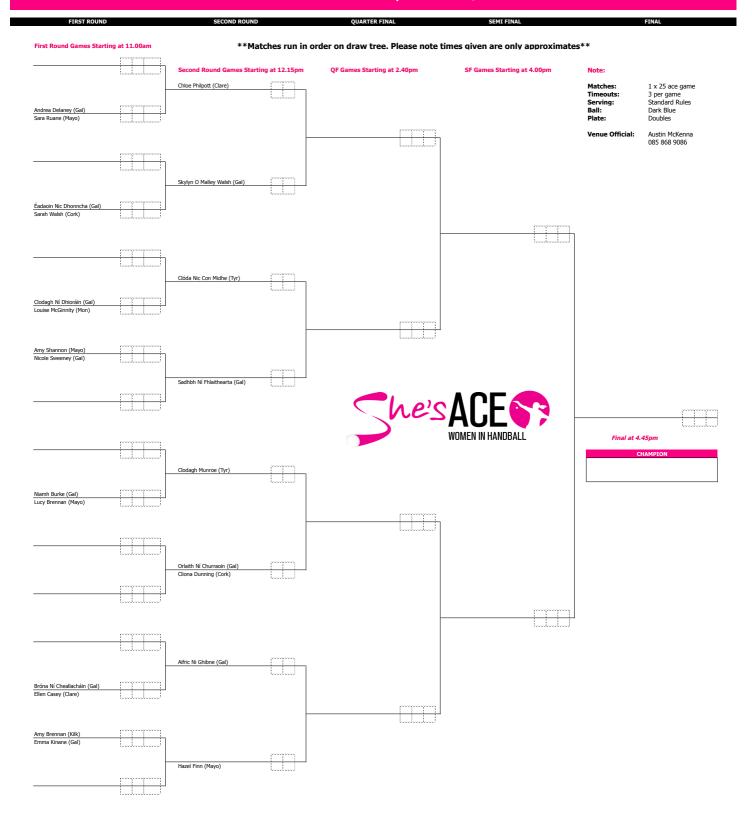

|         |                                      |                                 | -               |
| loelle Dowling (Kilk)<br>uileann Bourke (Mayo) | OR      |                                      |                                 | PLATE CHAMPIONS |
| t 1                                            |         |                                      |                                 |                 |
|                                                | 0.0     |                                      |                                 |                 |
| ara Coleman (Sligo)<br>Ibby Tarrant (Kild)     | OR      |                                      |                                 |                 |

# Girls 13&U - 40x20 - Lakeside Sports Centre, Ballinrobe





# G11&U - 40x20 - Kiltimagh HC



Matches: Timeouts: Ball: Serving: Format Venue Official: 1 x 21 ace game 3 per game Challenger 2 Point per rally, 2 consecutive serves each 1pt per win Paul Brennan 086 071 2325

# Group B

Emily Mc Ginnity (Mon) Emer Barron (Kilk) Ava Sweeney (Gal) Eimear Rodgers (Clare) Shauna Corrigan (Ros)

# Group Games Saturday Morning

Group A

Emily Tarrant (Kild)

Katie Donohue (Gal)

Cleonna Dillane (Gal)

Ailish Quinn (Sligo)

Meadhbh Gallagher (Ant)

#### \*\*10.30am start and runs in order of list\*\*

| Round 1 | Group A<br>Group A<br>Group B<br>Group B | Cleonna Dillane v Ailish Quinn<br>Meadhbh Gallagher v Emily Tarrant<br>Ava Sweeney v Eimear Rodgers<br>Emer Barron v Shauna Corrigan      |
|---------|------------------------------------------|---------