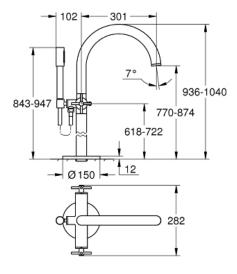

## Standard Specification:

floor-mounted installation with high pillar unions (765 mm) set for final installation for 45 984 001 ceramic headparts 1/2", 90° GROHE StarLight chrome finish automatic diverter: bath/shower swivel tubular spout with mousseur and stop limiter projection 301 mm integrated non-return valve in the shower outlet 1/2" hand shower Sena Stick (26 465) with shower holder Silverflex shower hose 1250 mm (28 362) protected against backflow, with cross handles Two different sets of caps included. One set with "H" and "C" marking, one set without marking.