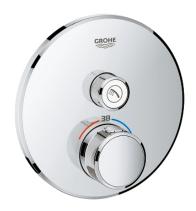

#### **GROHTHERM SMARTCONTROL**

Thermostat for concealed installation with one valve

**GROHE StarLight** chrome finish

 $\label{eq:growth} \textbf{GROHE SmartControl} \text{ push for ON-OFF, turn for volume}$ 

adjustment from EcoJoy to full flow  $% \left( 1\right) =\left( 1\right) \left( 1\right) \left($ 

exchangeable symbols

**GROHE TurboStat** compact cartridge

with wax thermoelement

GROHE SafeStop safety button at 38°C

( calibration required )

GROHE SafeStop Plus optional temperature limiter at 43°C

included