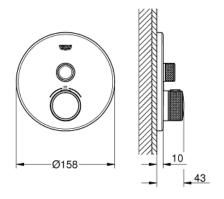

#### Standard Specification:

set for final installation for

GROHE Rapido SmartBox 35 600 000

metal wall escutcheon with **GROHE QuickFix** (covered escutcheon

and shaft sealing, covered fixing), retroactively  $6^{\circ}$  adjustable

## without roughing-in-set

flow performance:

outlet A (to external shut-off) = 34 I/min

outlet B/C = 29 I/min