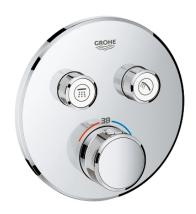

## **GROHTHERM SMARTCONTROL**

Thermostat for concealed installation with 2 valves

## Standard Specification:

set for final installation for

GROHE Rapido SmartBox 35 600 000

metal wall escutcheon with **GROHE QuickFix** (covered escutcheon

and shaft sealing, covered fixing), retroactively 6° adjustable

**GROHE StarLight** chrome finish

GROHE SmartControl push for ON-OFF, turn for volume

adjustment from EcoJoy to full flow

exchangeable symbols

**GROHE TurboStat** compact cartridge

with wax thermoelement

GROHE SafeStop safety button at 38°C

( calibration required )

GROHE SafeStop Plus optional temperature limiter at 43°C

included

built-in non return valve

and dirt strainers

multiple outlets can be run simultaneously

without roughing-in-set

flow performance:

outlet B = 24 I/min

outlet C = 26 I/min

### Color:

□ 29119000 Chrome