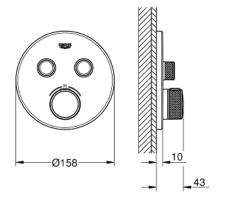

## Standard Specification:

set for final installation for

GROHE Rapido SmartBox 35 600 000

metal wall escutcheon with **GROHE QuickFix** (covered escutcheon

and shaft sealing, covered fixing), retroactively 6° adjustable

**GROHE StarLight** chrome finish

GROHE SmartControl push for ON-OFF, turn for volume

adjustment from EcoJoy to full flow

exchangeable symbols

**GROHE TurboStat** compact cartridge

with wax thermoelement

GROHE SafeStop safety button at 38°C

( calibration required )

GROHE SafeStop Plus optional temperature limiter at 43°C

included

built-in non return valve

and dirt strainers

multiple outlets can be run simultaneously

without roughing-in-set

flow performance: