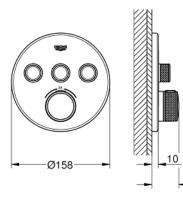

## GROHTHERM SMARTCONTROL Thermostat for concealed installation with 3 valves MODEL # 29121000

43

Product Description: GROHTHERM SMARTCONTROL Thermostat for concealed installation with 3 valves

Standard Specification: set for final installation for GROHE Rapido SmartBox 35 600 000 metal wall escutcheon with GROHE QuickFix (covered escutcheon and shaft sealing, covered fixing), retroactively 6° adjustable **GROHE StarLight** chrome finish GROHE SmartControl push for ON-OFF, turn for volume adjustment from EcoJoy to full flow exchangeable symbols GROHE TurboStat compact cartridge with wax thermoelement GROHE SafeStop safety button at 38°C ( calibration required ) GROHE SafeStop Plus optional temperature limiter at 43°C included built-in non return valve and dirt strainers multiple outlets can be run simultaneously without roughing-in-set flow performance: outlet A = 23 l/min outlet B = 27 I/minoutlet C = 23 l/min