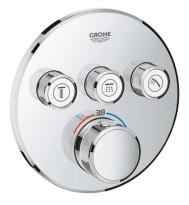

## GROHTHERM SMARTCONTROL Thermostat for concealed installation with 3 valves MODEL # 29121000

43

Product Description: GROHTHERM SMARTCONTROL Thermostat for concealed installation with 3 valves

Standard Specification: set for final installation for GROHE Rapido SmartBox 35 600 000 metal wall escutcheon with GROHE QuickFix (covered escutcheon and shaft sealing, covered fixing), retroactively 6° adjustable **GROHE StarLight** chrome finish GROHE SmartControl push for ON-OFF, turn for volume adjustment from EcoJoy to full flow exchangeable symbols GROHE TurboStat compact cartridge with wax thermoelement GROHE SafeStop safety button at 38°C ( calibration required ) GROHE SafeStop Plus optional temperature limiter at 43°C included built-in non return valve and dirt strainers multiple outlets can be run simultaneously without roughing-in-set flow performance: outlet A = 23 l/min outlet B = 27 I/minoutlet C = 23 l/min

**Color: Q** 29121000 Chrome