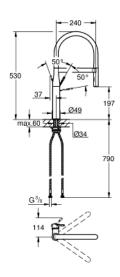

## Standard Specification:

monobloc installation

GROHE StarLight chrome finish

28 mm ceramic cartridge

with GROHE SilkMove

flow strainer

with integrated temperature limiter

professional spray

with flexible, hygienic GROHFlexx kitchen santoprene hose

diverter: laminar spray/SpeedClean shower jet

automatic return to laminar spray

metal spray

GROHE EasyDock M integrated magnet for

seamless docking of the spray head

swivel spout

swivel area 360°

protected against backflow

flexible connection hoses

rapid installation system