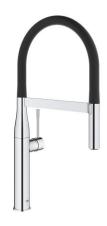

**Product Description:** 

**ESSENCE** 

Single-lever sink mixer 1/2"

## Standard Specification:

monobloc installation

GROHE StarLight chrome finish

28 mm ceramic cartridge

with GROHE SilkMove

flow strainer

with integrated temperature limiter

professional spray

with flexible, hygienic GROHFlexx kitchen santoprene hose

diverter: laminar spray/SpeedClean shower jet

automatic return to laminar spray

metal spray

GROHE EasyDock M integrated magnet for

seamless docking of the spray head

swivel spout

swivel area 360°

protected against backflow

flexible connection hoses

rapid installation system

## Color:

□ 30294000 Chrome